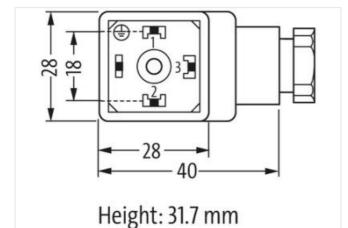

## Link to Product

Illustration

T 18

Product may differ from Image

| Mounting method inserted, screwed   Degree of protection (EN IEC 60529) IP65   Commercial data |  |
|------------------------------------------------------------------------------------------------|--|
|                                                                                                |  |
| Commercial data                                                                                |  |
| Commercial uala                                                                                |  |

Murrelektronik Ltd. | 5 Albion Street, Pendlebury Industrial Estate, Swinton | Manchester M27 4FG | Fon +44 161 728 3133 | Fax +44 161 728 3130 | shop@murrelektronik.co.uk | shop.murrelektronik.co.uk

| ECLASS-6.0                               | 27279221                                                                                                                                          |
|------------------------------------------|---------------------------------------------------------------------------------------------------------------------------------------------------|
| ECLASS-7.0                               | 27440104                                                                                                                                          |
| ECLASS-8.0                               | 27440104                                                                                                                                          |
| ECLASS-9.0                               | 27440102                                                                                                                                          |
| ECLASS-10.1                              | 27440105                                                                                                                                          |
| ECLASS-11.1                              | 27440105                                                                                                                                          |
| ECLASS-12.0                              | 27440105                                                                                                                                          |
| ETIM-5.0                                 | EC002062                                                                                                                                          |
| customs tariff number                    | 85366990                                                                                                                                          |
| GTIN                                     | 4048879310963                                                                                                                                     |
| Packaging unit                           | 1                                                                                                                                                 |
| Electrical data   Supply                 |                                                                                                                                                   |
| Operating voltage AC max.                | 250 V                                                                                                                                             |
| Operating voltage DC max.                | 250 V                                                                                                                                             |
| Current operating per contact max.       | 10 A                                                                                                                                              |
| Installation                             |                                                                                                                                                   |
| Connection cross section min.            | 0,5 mm <sup>2</sup>                                                                                                                               |
| Connection cross section max.            | 1,5 mm <sup>2</sup>                                                                                                                               |
| Installation   Connection                |                                                                                                                                                   |
| Tightening torque                        | 0,4 Nm                                                                                                                                            |
| Tightening torque clamping screw         | 0,2 Nm                                                                                                                                            |
| Mounting set                             | M16 x 1.5                                                                                                                                         |
| Installation   Pin assignment            |                                                                                                                                                   |
| No. of poles                             | 3 + PE                                                                                                                                            |
| Device protection   Electrical           |                                                                                                                                                   |
| Additional condition protection degree   | inserted, screwed                                                                                                                                 |
| Mechanical data   Material data          |                                                                                                                                                   |
| Color housing                            | black                                                                                                                                             |
| Material gasket                          | NBR                                                                                                                                               |
| Material housing                         | PA                                                                                                                                                |
| Mechanical data   Mounting data          |                                                                                                                                                   |
| fastening screw                          | M3                                                                                                                                                |
| Clamping range min.                      | 4 mm                                                                                                                                              |
| Clamping range max.                      | 6 mm                                                                                                                                              |
| Environmental characteristics   Climatic |                                                                                                                                                   |
| Operating temperature min.               | -40 °C                                                                                                                                            |
| Operating temperature max.               | 90 °C                                                                                                                                             |
| Important installation notes             |                                                                                                                                                   |
| Note on strain relief                    | Protect the connectors by suitable measures from mechanical loads, e.g. by the usage of cable ties.                                               |
| Note on bending radius                   | Attention: Observe the permissible bending radii when laying cables, as the IP protection class can be<br>endangered by excessive bending forces. |