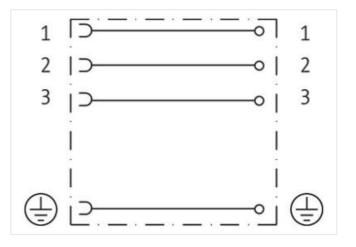

## SVS Eco valve plug A-18mm screw terminal

3-pol. + PE, 0,5 - 1,5mm<sup>2</sup>, 4 - 6mm

Form A (18 mm) for pressure switch 250 V AC/DC without components metric field-wireable Plastic housings with good resistance against chemicals and oils. The resistance to aggressive media should be individually tested for your application. Further details on request.

Murrelektronik Ltd. | 5 Albion Street, Pendlebury Industrial Estate, Swinton | Manchester M27 4FG | Fon +44 161 728 3133 | Fax +44 161 728 3130 | shop@murrelektronik.co.uk | shop.murrelektronik.co.uk

| ECLASS-6.0                               | 27279221                                                                                                                                          |
|------------------------------------------|---------------------------------------------------------------------------------------------------------------------------------------------------|
| ECLASS-7.0                               | 27440104                                                                                                                                          |
| ECLASS-8.0                               | 27440104                                                                                                                                          |
| ECLASS-9.0                               | 27440102                                                                                                                                          |
| ECLASS-10.1                              | 27440105                                                                                                                                          |
| ECLASS-11.1                              | 27440105                                                                                                                                          |
| ECLASS-12.0                              | 27440105                                                                                                                                          |
| ETIM-5.0                                 | EC002062                                                                                                                                          |
| customs tariff number                    | 85366990                                                                                                                                          |
| GTIN                                     | 4048879310963                                                                                                                                     |
| Packaging unit                           | 1                                                                                                                                                 |
| Electrical data   Supply                 |                                                                                                                                                   |
| Operating voltage AC max.                | 250 V                                                                                                                                             |
| Operating voltage DC max.                | 250 V                                                                                                                                             |
| Current operating per contact max.       | 10 A                                                                                                                                              |
| Installation                             |                                                                                                                                                   |
| Connection cross section min.            | 0,5 mm <sup>2</sup>                                                                                                                               |
| Connection cross section max.            | 1,5 mm <sup>2</sup>                                                                                                                               |
| Installation   Connection                |                                                                                                                                                   |
| Tightening torque                        | 0,4 Nm                                                                                                                                            |
| Tightening torque clamping screw         | 0,2 Nm                                                                                                                                            |
| Mounting set                             | M16 x 1.5                                                                                                                                         |
| Installation   Pin assignment            |                                                                                                                                                   |
| No. of poles                             | 3 + PE                                                                                                                                            |
| Device protection   Electrical           |                                                                                                                                                   |
| Additional condition protection degree   | inserted, screwed                                                                                                                                 |
| Mechanical data   Material data          |                                                                                                                                                   |
| Color housing                            | black                                                                                                                                             |
| Material gasket                          | NBR                                                                                                                                               |
| Material housing                         | PA                                                                                                                                                |
| Mechanical data   Mounting data          |                                                                                                                                                   |
| fastening screw                          | M3                                                                                                                                                |
| Clamping range min.                      | 4 mm                                                                                                                                              |
| Clamping range max.                      | 6 mm                                                                                                                                              |
| Environmental characteristics   Climatic |                                                                                                                                                   |
| Operating temperature min.               | -40 °C                                                                                                                                            |
| Operating temperature max.               | 90 °C                                                                                                                                             |
| Important installation notes             |                                                                                                                                                   |
| Note on strain relief                    | Protect the connectors by suitable measures from mechanical loads, e.g. by the usage of cable ties.                                               |
| Note on bending radius                   | Attention: Observe the permissible bending radii when laying cables, as the IP protection class can be<br>endangered by excessive bending forces. |