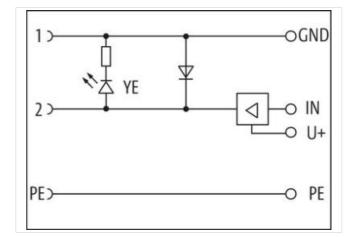

Murrelektronik Ltd. | 5 Albion Street, Pendlebury Industrial Estate, Swinton | Manchester M27 4FG | Fon +44 161 728 3133 | Fax +44 161 728 3130 | shop@murrelektronik.co.uk | shop.murrelektronik.co.uk

| ECLASS-7.0                               | 27440104                                                                                                                                       |
|------------------------------------------|------------------------------------------------------------------------------------------------------------------------------------------------|
| ECLASS-8.0                               | 27440104                                                                                                                                       |
| ECLASS-9.0                               | 27440102                                                                                                                                       |
| ECLASS-10.1                              | 27440105                                                                                                                                       |
| ECLASS-11.1                              | 27440105                                                                                                                                       |
| ECLASS-12.0                              | 27440105                                                                                                                                       |
| ETIM-5.0                                 | EC002062                                                                                                                                       |
| customs tariff number                    | 85366990                                                                                                                                       |
| GTIN                                     | 4048879187398                                                                                                                                  |
| Packaging unit                           | 1                                                                                                                                              |
| Electrical data   Supply                 |                                                                                                                                                |
| Operating voltage DC min.                | 12 V                                                                                                                                           |
| Operating voltage DC max.                | 30 V                                                                                                                                           |
| Current operating per contact max.       | 2 A                                                                                                                                            |
| Diagnostics                              |                                                                                                                                                |
| Status indication LED                    | yellow                                                                                                                                         |
| Installation                             |                                                                                                                                                |
| Connection cross section max.            | 1,5 mm <sup>2</sup>                                                                                                                            |
| Installation   Connection                |                                                                                                                                                |
| Connection information                   | field-wireable                                                                                                                                 |
| Tightening torque                        | 0,4 Nm                                                                                                                                         |
| Mounting set                             | M16 x 1.5                                                                                                                                      |
| Installation   Pin assignment            |                                                                                                                                                |
| No. of poles                             | 2 + PE                                                                                                                                         |
| Device protection   Electrical           |                                                                                                                                                |
| Additional condition protection degree   | inserted, screwed                                                                                                                              |
| Short-circuit protected                  | yes                                                                                                                                            |
| Mechanical data   Mounting data          |                                                                                                                                                |
| fastening screw                          | M3                                                                                                                                             |
| Clamping range min.                      | 5 mm                                                                                                                                           |
| Clamping range max.                      | 10 mm                                                                                                                                          |
| Environmental characteristics   Climatic |                                                                                                                                                |
| Operating temperature min.               | -20 °C                                                                                                                                         |
| Operating temperature max.               | 60 °C                                                                                                                                          |
| Important installation notes             |                                                                                                                                                |
| Note on strain relief                    | Protect the connectors by suitable measures from mechanical loads, e.g. by the usage of cable ties.                                            |
| Note on bending radius                   | Attention: Observe the permissible bending radii when laying cables, as the IP protection class can be endangered by excessive bending forces. |