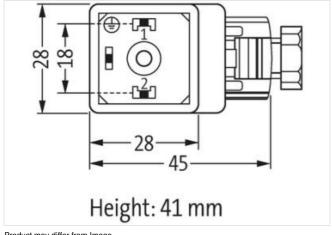

Murrelektronik Ltd. | 5 Albion Street, Pendlebury Industrial Estate, Swinton | Manchester M27 4FG | Fon +44 161 728 3133 | Fax +44 161 728 3130 | shop@murrelektronik.co.uk | shop.murrelektronik.co.uk

| ECLASS-7.0                               | 27440104                                                                                                                                       |
|------------------------------------------|------------------------------------------------------------------------------------------------------------------------------------------------|
| ECLASS-8.0                               | 27440104                                                                                                                                       |
| ECLASS-9.0                               | 27440102                                                                                                                                       |
| ECLASS-10.1                              | 27440105                                                                                                                                       |
| ECLASS-11.1                              | 27440105                                                                                                                                       |
| ECLASS-12.0                              | 27440105                                                                                                                                       |
| ETIM-5.0                                 | EC002062                                                                                                                                       |
| customs tariff number                    | 85366990                                                                                                                                       |
| GTIN                                     | 4048879187398                                                                                                                                  |
| Packaging unit                           | 1                                                                                                                                              |
| Electrical data   Supply                 |                                                                                                                                                |
| Operating voltage DC min.                | 12 V                                                                                                                                           |
| Operating voltage DC max.                | 30 V                                                                                                                                           |
| Current operating per contact max.       | 2 A                                                                                                                                            |
| Diagnostics                              |                                                                                                                                                |
| Status indication LED                    | yellow                                                                                                                                         |
| Installation                             |                                                                                                                                                |
| Connection cross section max.            | 1,5 mm <sup>2</sup>                                                                                                                            |
| Installation   Connection                |                                                                                                                                                |
| Connection information                   | field-wireable                                                                                                                                 |
| Tightening torque                        | 0,4 Nm                                                                                                                                         |
| Mounting set                             | M16 x 1.5                                                                                                                                      |
| Installation   Pin assignment            |                                                                                                                                                |
| No. of poles                             | 2 + PE                                                                                                                                         |
| Device protection   Electrical           |                                                                                                                                                |
| Additional condition protection degree   | inserted, screwed                                                                                                                              |
| Short-circuit protected                  | yes                                                                                                                                            |
| Mechanical data   Mounting data          |                                                                                                                                                |
| fastening screw                          | M3                                                                                                                                             |
| Clamping range min.                      | 5 mm                                                                                                                                           |
| Clamping range max.                      | 10 mm                                                                                                                                          |
| Environmental characteristics   Climatic |                                                                                                                                                |
| Operating temperature min.               | -20 °C                                                                                                                                         |
| Operating temperature max.               | 60 °C                                                                                                                                          |
| Important installation notes             |                                                                                                                                                |
| Note on strain relief                    | Protect the connectors by suitable measures from mechanical loads, e.g. by the usage of cable ties.                                            |
| Note on bending radius                   | Attention: Observe the permissible bending radii when laying cables, as the IP protection class can be endangered by excessive bending forces. |