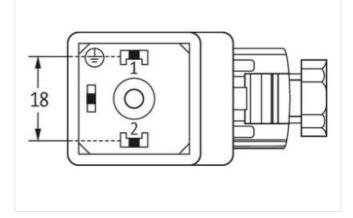

Murrelektronik Ltd. | 5 Albion Street, Pendlebury Industrial Estate, Swinton | Manchester M27 4FG | Fon +44 161 728 3133 | Fax +44 161 728 3130 | shop@murrelektronik.co.uk | shop.murrelektronik.co.uk

| ECLASS-7.0                               | 27440104                                                                                                                                       |
|------------------------------------------|------------------------------------------------------------------------------------------------------------------------------------------------|
| ECLASS-8.0                               | 27440104                                                                                                                                       |
| ECLASS-9.0                               | 27440102                                                                                                                                       |
| ECLASS-10.1                              | 27440105                                                                                                                                       |
| ECLASS-11.1                              | 27440105                                                                                                                                       |
| ECLASS-12.0                              | 27440105                                                                                                                                       |
| ETIM-5.0                                 | EC002062                                                                                                                                       |
| customs tariff number                    | 85366990                                                                                                                                       |
| GTIN                                     | 4048879187398                                                                                                                                  |
| Packaging unit                           | 1                                                                                                                                              |
| Electrical data   Supply                 |                                                                                                                                                |
| Operating voltage DC min.                | 12 V                                                                                                                                           |
| Operating voltage DC max.                | 30 V                                                                                                                                           |
| Current operating per contact max.       | 2 A                                                                                                                                            |
| Diagnostics                              |                                                                                                                                                |
| Status indication LED                    | yellow                                                                                                                                         |
| Installation                             |                                                                                                                                                |
| Connection cross section max.            | 1,5 mm <sup>2</sup>                                                                                                                            |
| Installation   Connection                |                                                                                                                                                |
| Connection information                   | field-wireable                                                                                                                                 |
| Tightening torque                        | 0,4 Nm                                                                                                                                         |
| Mounting set                             | M16 x 1.5                                                                                                                                      |
| Installation   Pin assignment            |                                                                                                                                                |
| No. of poles                             | 2 + PE                                                                                                                                         |
| Device protection   Electrical           |                                                                                                                                                |
| Additional condition protection degree   | inserted, screwed                                                                                                                              |
| Short-circuit protected                  | yes                                                                                                                                            |
| Mechanical data   Mounting data          |                                                                                                                                                |
| fastening screw                          | M3                                                                                                                                             |
| Clamping range min.                      | 5 mm                                                                                                                                           |
| Clamping range max.                      | 10 mm                                                                                                                                          |
| Environmental characteristics   Climatic |                                                                                                                                                |
| Operating temperature min.               | -20 °C                                                                                                                                         |
| Operating temperature max.               | 60 °C                                                                                                                                          |
| Important installation notes             |                                                                                                                                                |
| Note on strain relief                    | Protect the connectors by suitable measures from mechanical loads, e.g. by the usage of cable ties.                                            |
| Note on bending radius                   | Attention: Observe the permissible bending radii when laying cables, as the IP protection class can be endangered by excessive bending forces. |