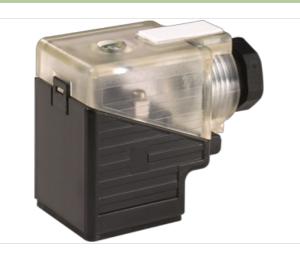

## **SVS VALVE PLUG FORM A 18MM FIELD-WIREABLE**

12...30V DC LED M16x1.5 Power Switch

Form A (18 mm) 12...30 V DC LED and switching amplifier metric Plastic housings with good resistance against chemicals and oils. The resistance to aggressive media should be individually tested for your application. Further details on request.

## Link to Product

Illustration

Product may differ from Image

| Side 1                              |          |
|-------------------------------------|----------|
| Degree of protection (EN IEC 60529) | IP65     |
| Commercial data                     |          |
| ECLASS-6.0                          | 27279221 |