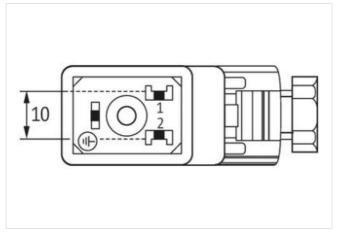

## SVS VALVE PLUG FORM B 10 MM FIELD-WIREABLE

0...230V PG9

Form B (10 mm) max. 230 V AC/DC without components PG9

Plastic housings with good resistance against chemicals and oils.

The resistance to aggressive media should be individually tested for your application. Further details on request.

| GTIN                                     | 4048879187206                           |
|------------------------------------------|-----------------------------------------|
| Packaging unit                           | 1                                       |
| Electrical data   Supply                 |                                         |
| Operating voltage AC max.                | 230 V                                   |
| Operating voltage DC max.                | 230 V                                   |
| Current operating per contact max.       | 10 A                                    |
| Installation                             |                                         |
| Connection cross section max.            | 1,5 mm <sup>2</sup>                     |
| Installation   Connection                |                                         |
| Tightening torque                        | 0,4 Nm                                  |
| Mounting set                             | M3                                      |
| Device protection   Electrical           |                                         |
| Additional condition protection degree   | inserted, locked, with screw connection |
| Mechanical data   Mounting data          |                                         |
| Mounting method                          | PG9                                     |
| Clamping range min.                      | 6 mm                                    |
| Clamping range max.                      | 8 mm                                    |
| Environmental characteristics   Climatic |                                         |
| Operating temperature min.               | -20 °C                                  |
| Operating temperature max.               | 60 °C                                   |