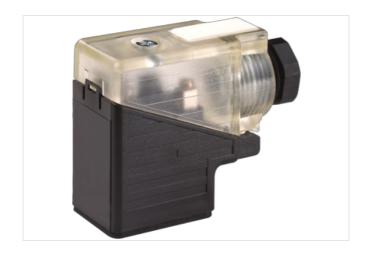

## Illustration

Product may differ from Image

| Side 1                              |          |
|-------------------------------------|----------|
| Degree of protection (EN IEC 60529) | IP65     |
| Commercial data                     |          |
| ECLASS-6.0                          | 27279221 |
| ECLASS-7.0                          | 27440104 |
| ECLASS-8.0                          | 27440104 |
| ECLASS-9.0                          | 27440102 |
| ETIM-5.0                            | EC002062 |
| customs tariff number               | 85366990 |