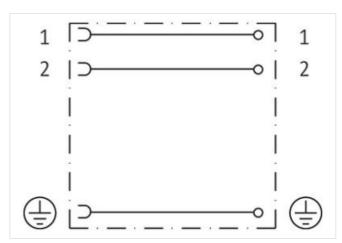

## SVS VALVE PLUG FORM B 10 MM FIELD-WIREABLE

0...230V PG9

Form B (10 mm) max. 230 V AC/DC without components PG9

Plastic housings with good resistance against chemicals and oils.

The resistance to aggressive media should be individually tested for your application. Further details on request.

| GTIN                                     | 4048879187206                           |
|------------------------------------------|-----------------------------------------|
| Packaging unit                           | 1                                       |
| Electrical data   Supply                 |                                         |
| Operating voltage AC max.                | 230 V                                   |
| Operating voltage DC max.                | 230 V                                   |
| Current operating per contact max.       | 10 A                                    |
| Installation                             |                                         |
| Connection cross section max.            | 1,5 mm <sup>2</sup>                     |
| Installation   Connection                |                                         |
| Tightening torque                        | 0,4 Nm                                  |
| Mounting set                             | M3                                      |
| Device protection   Electrical           |                                         |
| Additional condition protection degree   | inserted, locked, with screw connection |
| Mechanical data   Mounting data          |                                         |
| Mounting method                          | PG9                                     |
| Clamping range min.                      | 6 mm                                    |
| Clamping range max.                      | 8 mm                                    |
| Environmental characteristics   Climatic |                                         |
| Operating temperature min.               | -20 °C                                  |
| Operating temperature max.               | 60 °C                                   |