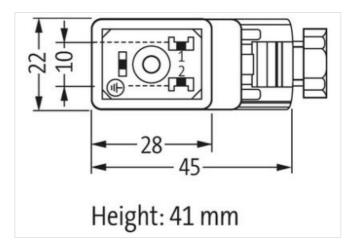

## SVS VALVE PLUG FORM B 10 MM FIELD-WIREABLE

0...230V PG9

Form B (10 mm) max. 230 V AC/DC without components PG9

Plastic housings with good resistance against chemicals and oils.

The resistance to aggressive media should be individually tested for your application. Further details on request.

| GTIN                                     | 4048879187206                           |
|------------------------------------------|-----------------------------------------|
| Packaging unit                           | 1                                       |
| Electrical data   Supply                 |                                         |
| Operating voltage AC max.                | 230 V                                   |
| Operating voltage DC max.                | 230 V                                   |
| Current operating per contact max.       | 10 A                                    |
| Installation                             |                                         |
| Connection cross section max.            | 1,5 mm <sup>2</sup>                     |
| Installation   Connection                |                                         |
| Tightening torque                        | 0,4 Nm                                  |
| Mounting set                             | M3                                      |
| Device protection   Electrical           |                                         |
| Additional condition protection degree   | inserted, locked, with screw connection |
| Mechanical data   Mounting data          |                                         |
| Mounting method                          | PG9                                     |
| Clamping range min.                      | 6 mm                                    |
| Clamping range max.                      | 8 mm                                    |
| Environmental characteristics   Climatic |                                         |
| Operating temperature min.               | -20 °C                                  |
| Operating temperature max.               | 60 °C                                   |