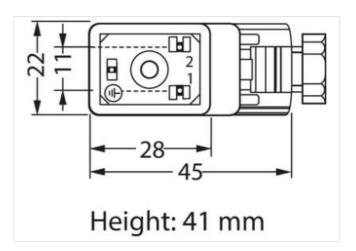

## Side 1

Degree of protection (EN IEC 60529) IP65

Commercial data

ECLASS-6.0 27279221

| ECLASS-7.0                               | 27440104          |
|------------------------------------------|-------------------|
| ECLASS-8.0                               | 27440104          |
| ECLASS-9.0                               | 27440102          |
| ECLASS-10.1                              | 27440105          |
| ECLASS-11.1                              | 27440105          |
| ECLASS-12.0                              | 27440105          |
| ETIM-5.0                                 | EC002062          |
| customs tariff number                    | 85366990          |
| GTIN                                     | 4048879187190     |
| Packaging unit                           | 1                 |
| Electrical data   Supply                 |                   |
| Operating voltage AC                     | 24 V              |
| Operating voltage AC min.                | 19,2 V            |
| Operating voltage AC max.                | 28,8 V            |
| Operating voltage DC                     | 24 V              |
| Operating voltage DC min.                | 18 V              |
| Operating voltage DC max.                | 30 V              |
| Current operating per contact max.       | 4 A               |
| Installation   Connection                |                   |
| Tightening torque                        | 0,4 Nm            |
| Mounting set                             | M3                |
| Installation   Pin assignment            |                   |
| No. of poles                             | 2 + PE            |
| Device protection   Electrical           |                   |
| Additional condition protection degree   | inserted, screwed |
| Environmental characteristics   Climatic |                   |
| Operating temperature min.               | -20 °C            |
| Operating temperature max.               | 60 °C             |