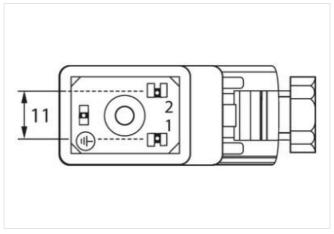

## Side 1

Degree of protection (EN IEC 60529) IP65

Commercial data

ECLASS-6.0 27279221

| ECLASS-7.0                               | 27440104          |
|------------------------------------------|-------------------|
| ECLASS-8.0                               | 27440104          |
| ECLASS-9.0                               | 27440102          |
| ECLASS-10.1                              | 27440105          |
| ECLASS-11.1                              | 27440105          |
| ECLASS-12.0                              | 27440105          |
| ETIM-5.0                                 | EC002062          |
| customs tariff number                    | 85366990          |
| GTIN                                     | 4048879187190     |
| Packaging unit                           | 1                 |
| Electrical data   Supply                 |                   |
| Operating voltage AC                     | 24 V              |
| Operating voltage AC min.                | 19,2 V            |
| Operating voltage AC max.                | 28,8 V            |
| Operating voltage DC                     | 24 V              |
| Operating voltage DC min.                | 18 V              |
| Operating voltage DC max.                | 30 V              |
| Current operating per contact max.       | 4 A               |
| Installation   Connection                |                   |
| Tightening torque                        | 0,4 Nm            |
| Mounting set                             | M3                |
| Installation   Pin assignment            |                   |
| No. of poles                             | 2 + PE            |
| Device protection   Electrical           |                   |
| Additional condition protection degree   | inserted, screwed |
| Environmental characteristics   Climatic |                   |
| Operating temperature min.               | -20 °C            |
| Operating temperature max.               | 60 °C             |