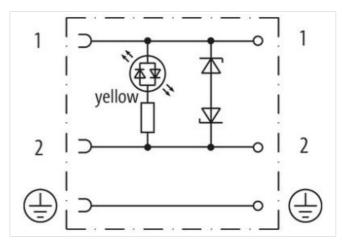

## SVS VALVE PLUG FORM BI 11MM FIELD-WIREABLE

24V LED+Z-Diode M16x1.5

Form BI (11 mm) 24 V AC ±20% / DC ±25% LED and Z-diode metric

Plastic housings with good resistance against chemicals and oils.

The resistance to aggressive media should be individually tested for your application. Further details on request.

## Side 1

Degree of protection (EN IEC 60529) IP65

Commercial data

ECLASS-6.0 27279221

| ECLASS-7.0                               | 27440104          |
|------------------------------------------|-------------------|
| ECLASS-8.0                               | 27440104          |
| ECLASS-9.0                               | 27440102          |
| ECLASS-10.1                              | 27440105          |
| ECLASS-11.1                              | 27440105          |
| ECLASS-12.0                              | 27440105          |
| ETIM-5.0                                 | EC002062          |
| customs tariff number                    | 85366990          |
| GTIN                                     | 4048879187190     |
| Packaging unit                           | 1                 |
| Electrical data   Supply                 |                   |
| Operating voltage AC                     | 24 V              |
| Operating voltage AC min.                | 19,2 V            |
| Operating voltage AC max.                | 28,8 V            |
| Operating voltage DC                     | 24 V              |
| Operating voltage DC min.                | 18 V              |
| Operating voltage DC max.                | 30 V              |
| Current operating per contact max.       | 4 A               |
| Installation   Connection                |                   |
| Tightening torque                        | 0,4 Nm            |
| Mounting set                             | M3                |
| Installation   Pin assignment            |                   |
| No. of poles                             | 2 + PE            |
| Device protection   Electrical           |                   |
| Additional condition protection degree   | inserted, screwed |
| Environmental characteristics   Climatic |                   |
| Operating temperature min.               | -20 °C            |
| Operating temperature max.               | 60 °C             |