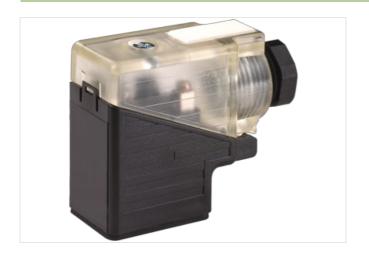

## SVS VALVE PLUG FORM BI 11MM FIELD-WIREABLE

24V LED+Z-Diode M16x1.5

Form BI (11 mm) 24 V AC ±20% / DC ±25% LED and Z-diode metric

Plastic housings with good resistance against chemicals and oils.

The resistance to aggressive media should be individually tested for your application. Further details on request.

## **Link to Product**

## Illustration









Product may differ from Image







## Side 1

Degree of protection (EN IEC 60529) IP65

Commercial data

ECLASS-6.0 27279221



| ECLASS-7.0                               | 27440104          |
|------------------------------------------|-------------------|
| ECLASS-8.0                               | 27440104          |
| ECLASS-9.0                               | 27440102          |
| ECLASS-10.1                              | 27440105          |
| ECLASS-11.1                              | 27440105          |
| ECLASS-12.0                              | 27440105          |
| ETIM-5.0                                 | EC002062          |
| customs tariff number                    | 85366990          |
| GTIN                                     | 4048879187190     |
| Packaging