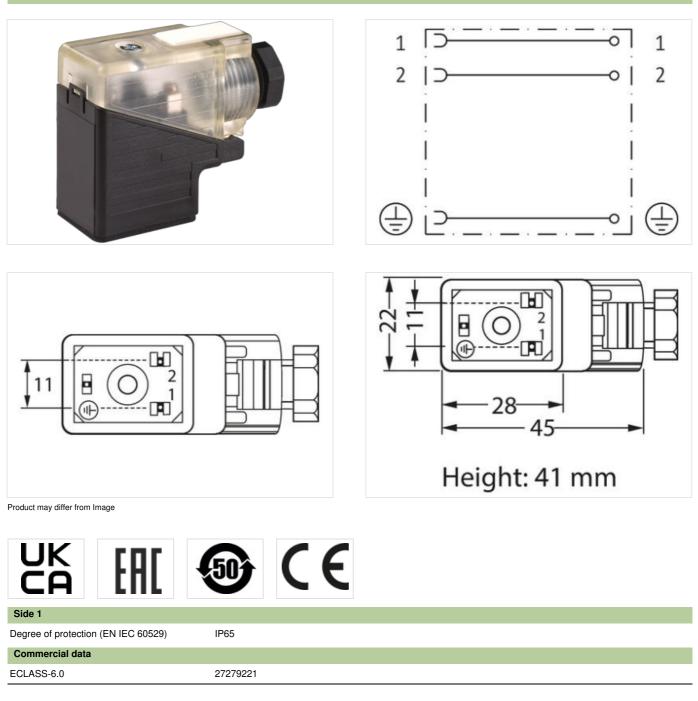

## SVS VALVE PLUG FORM BI 11MM FIELD-WIREABLE

0...230V PG9

Form BI (11 mm) max. 230 V AC/DC without components PG9 Plastic housings with good resistance against chemicals and oils. The resistance to aggressive media should be individually tested for your application. Further details on request.

Murrelektronik Ltd. | 5 Albion Street, Pendlebury Industrial Estate, Swinton | Manchester M27 4FG | Fon +44 161 728 3133 | Fax +44 161 728 3130 | shop@murrelektronik.co.uk | shop.murrelektronik.co.uk

| ECLASS-7.0                               | 27440104                                                                                                                                       |
|------------------------------------------|------------------------------------------------------------------------------------------------------------------------------------------------|
| ECLASS-8.0                               | 27440104                                                                                                                                       |
| ECLASS-9.0                               | 27440102                                                                                                                                       |
| ECLASS-10.1                              | 27440105                                                                                                                                       |
| ECLASS-11.1                              | 27440105                                                                                                                                       |
| ECLASS-12.0                              | 27440105                                                                                                                                       |
| ETIM-5.0                                 | EC002062                                                                                                                                       |
| customs tariff number                    | 85366990                                                                                                                                       |
| GTIN                                     | 4048879187022                                                                                                                                  |
| Packaging unit                           | 1                                                                                                                                              |
| Electrical data   Supply                 |                                                                                                                                                |
| Operating voltage AC                     | 230 V                                                                                                                                          |
| Operating voltage AC min.                | 207 V                                                                                                                                          |
| Operating voltage AC max.                | 253 V                                                                                                                                          |
| Operating voltage DC                     | 230 V                                                                                                                                          |
| Operating voltage DC min.                | 207 V                                                                                                                                          |
| Operating voltage DC max.                | 253 V                                                                                                                                          |
| Current operating per contact max.       | 10 A                                                                                                                                           |
| Installation                             |                                                                                                                                                |
| Connection cross section max.            | 1,5 mm²                                                                                                                                        |
| Installation   Connection                |                                                                                                                                                |
| Tightening torque                        | 0,4 Nm                                                                                                                                         |
| Mounting set                             | M3                                                                                                                                             |
| Device protection   Electrical           |                                                                                                                                                |
| Additional condition protection degree   | inserted, locked, with screw connection                                                                                                        |
| Mechanical data   Mounting data          |                                                                                                                                                |
| Mounting method                          | PG9                                                                                                                                            |
| Clamping range min.                      | 6 mm                                                                                                                                           |
| Clamping range max.                      | 8 mm                                                                                                                                           |
| Environmental characteristics   Climatic |                                                                                                                                                |
| Operating temperature min.               | -20 °C                                                                                                                                         |
| Operating temperature max.               | 0° 00                                                                                                                                          |
| Important installation notes             |                                                                                                                                                |
| Note on strain relief                    | Protect the connectors by suitable measures from mechanical loads, e.g. by the usage of cable ties.                                            |
| Note on bending radius                   | Attention: Observe the permissible bending radii when laying cables, as the IP protection class can be endangered by excessive bending forces. |