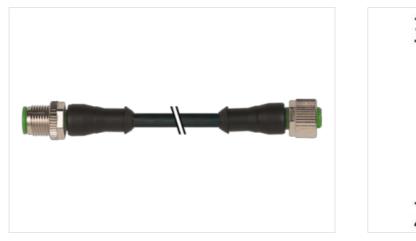

## M12 male 0° / M12 female 0° A-cod.

PUR 5x0.34 bk UL/CSA 2m

## 

Male straight – female straight M12 – M12, 5-pole A-coded Art-No. 7005 - M12 Lite - (plastic hexagonal screw) on request Plastic housings with good resistance against chemicals and oils. The resistance to aggressive media should be individually tested for your application. Further details on request. Further cable lengths on request.

Product may differ from Image

| Cable length                                         | 2 m               |
|------------------------------------------------------|-------------------|
| Side 1                                               |                   |
| Fightening torque                                    | 0,6 Nm            |
| Mounting method                                      | inserted, screwed |
| Family construction form                             | M12               |
| Thread                                               | M12 x 1           |
| suitable for corrugated tube (internal Ø)            | 10 mm             |
| Cable outlet                                         | straight          |
| Coding                                               | A                 |
| Material                                             | PUR               |
| No. of poles                                         | 5                 |
| Width across flats                                   | SW13              |
| Degree of protection (EN IEC 60529)                  | IP65, IP66K, IP67 |
| Side 2                                               |                   |
| Fightening torque                                    | 0,6 Nm            |
| Mounting method                                      | inserted, screwed |
| amily construction form                              | M12               |
| Thread                                               | M12 x 1           |
| suitable for corrugated tube (internal $\emptyset$ ) | 10 mm             |
| Cable outlet                                         | straight          |
| Coding                                               | A                 |
| Material                                             | PUR               |
| No. of poles                                         | 5                 |
| Width across flats                                   | SW13              |
| Degree of protection (EN IEC 60529)                  | IP65, IP66K, IP67 |
| Commercial data                                      |                   |
| ECLASS-6.0                                           | 27279218          |
| ECLASS-6.1                                           | 27279218          |
| ECLASS-7.0                                           | 27279218          |
| ECLASS-8.0                                           | 27279218          |
|                                                      | 27060311          |
| ECLASS-9.0                                           | 27060311          |