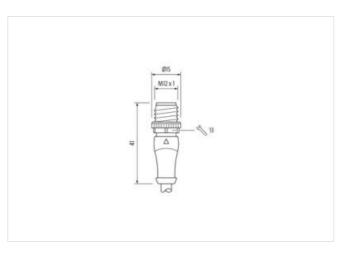

Product may differ from Image

| Cable length                                         | 2 m               |
|------------------------------------------------------|-------------------|
| Side 1                                               |                   |
| Fightening torque                                    | 0,6 Nm            |
| Mounting method                                      | inserted, screwed |
| Family construction form                             | M12               |
| Thread                                               | M12 x 1           |
| suitable for corrugated tube (internal Ø)            | 10 mm             |
| Cable outlet                                         | straight          |
| Coding                                               | A                 |
| Material                                             | PUR               |
| No. of poles                                         | 5                 |
| Width across flats                                   | SW13              |
| Degree of protection (EN IEC 60529)                  | IP65, IP66K, IP67 |
| Side 2                                               |                   |
| Fightening torque                                    | 0,6 Nm            |
| Mounting method                                      | inserted, screwed |
| amily construction form                              | M12               |
| Thread                                               | M12 x 1           |
| suitable for corrugated tube (internal $\emptyset$ ) | 10 mm             |
| Cable outlet                                         | straight          |
| Coding                                               | A                 |
| Material                                             | PUR               |
| No. of poles                                         | 5                 |
| Width across flats                                   | SW13              |
| Degree of protection (EN IEC 60529)                  | IP65, IP66K, IP67 |
| Commercial data                                      |                   |
| ECLASS-6.0                                           | 27279218          |
| ECLASS-6.1                                           | 27279218          |
| ECLASS-7.0                                           | 27279218          |
| ECLASS-8.0                                           | 27279218          |
|                                                      | 27060311          |
| ECLASS-9.0                                           | 27060311          |