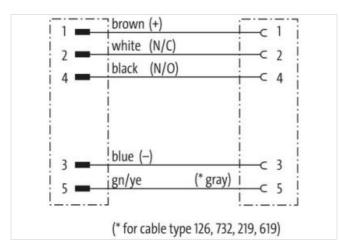

## 

Male straight – female straight M12 – M12, 5-pole A-coded Art-No. 7005 - M12 Lite - (plastic hexagonal screw) on request Plastic housings with good resistance against chemicals and oils. The resistance to aggressive media should be individually tested for your application. Further details on request. Further cable lengths on request.

Product may differ from Image

| Cable length                                         | 2 m               |
|------------------------------------------------------|-------------------|
| Side 1                                               |                   |
| Fightening torque                                    | 0,6 Nm            |
| Mounting method                                      | inserted, screwed |
| Family construction form                             | M12               |
| Thread                                               | M12 x 1           |
| suitable for corrugated tube (internal Ø)            | 10 mm             |
| Cable outlet                                         | straight          |
| Coding                                               | A                 |
| Material                                             | PUR               |
| No. of poles                                         | 5                 |
| Width across flats                                   | SW13              |
| Degree of protection (EN IEC 60529)                  | IP65, IP66K, IP67 |
| Side 2                                               |                   |
| Fightening torque                                    | 0,6 Nm            |
| Mounting method                                      | inserted, screwed |
| amily construction form                              | M12               |
| Thread                                               | M12 x 1           |
| suitable for corrugated tube (internal $\emptyset$ ) | 10 mm             |
| Cable outlet                                         | straight          |
| Coding                                               | A                 |
| Material                                             | PUR               |
| No. of poles                                         | 5                 |
| Width across flats                                   | SW13              |
| Degree of protection (EN IEC 60529)                  | IP65, IP66K, IP67 |
| Commercial data                                      |                   |
| ECLASS-6.0                                           | 27279218          |
| ECLASS-6.1                                           | 27279218          |
| ECLASS-7.0                                           | 27279218          |
| ECLASS-8.0                                           | 27279218          |
|                                                      | 27060311          |
| ECLASS-9.0                                           | 27060311          |