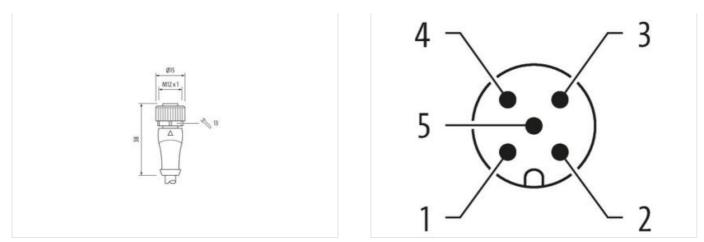

## 

Male straight – female straight M12 – M12, 5-pole A-coded Art-No. 7005 - M12 Lite - (plastic hexagonal screw) on request Plastic housings with good resistance against chemicals and oils. The resistance to aggressive media should be individually tested for your application. Further details on request. Further cable lengths on request.

Product may differ from Image

| Cable length                                         | 2 m               |
|------------------------------------------------------|-------------------|
| Side 1                                               |                   |
| Fightening torque                                    | 0,6 Nm            |
| Mounting method                                      | inserted, screwed |
| Family construction form                             | M12               |
| Thread                                               | M12 x 1           |
| suitable for corrugated tube (internal Ø)            | 10 mm             |
| Cable outlet                                         | straight          |
| Coding                                               | A                 |
| Material                                             | PUR               |
| No. of poles                                         | 5                 |
| Width across flats                                   | SW13              |
| Degree of protection (EN IEC 60529)                  | IP65, IP66K, IP67 |
| Side 2                                               |                   |
| Fightening torque                                    | 0,6 Nm            |
| Mounting method                                      | inserted, screwed |
| amily construction form                              | M12               |
| Thread                                               | M12 x 1           |
| suitable for corrugated tube (internal $\emptyset$ ) | 10 mm             |
| Cable outlet                                         | straight          |
| Coding                                               | A                 |
| Material                                             | PUR               |
| No. of poles                                         | 5                 |
| Width across flats                                   | SW13              |
| Degree of protection (EN IEC 60529)                  | IP65, IP66K, IP67 |
| Commercial data                                      |                   |
| ECLASS-6.0                                           | 27279218          |
| ECLASS-6.1                                           | 27279218          |
| ECLASS-7.0                                           | 27279218          |
| ECLASS-8.0                                           | 27279218          |
|                                                      | 27060311          |
| ECLASS-9.0                                           | 27060311          |