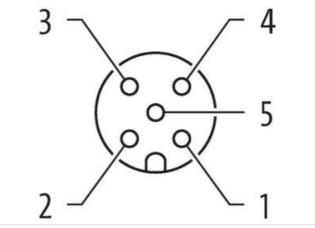

## 

Male straight – female straight M12 – M12, 5-pole A-coded Art-No. 7005 - M12 Lite - (plastic hexagonal screw) on request Plastic housings with good resistance against chemicals and oils. The resistance to aggressive media should be individually tested for your application. Further details on request. Further cable lengths on request.

Product may differ from Image

| Cable length                                         | 2 m               |
|------------------------------------------------------|-------------------|
| Side 1                                               |                   |
| Fightening torque                                    | 0,6 Nm            |
| Mounting method                                      | inserted, screwed |
| Family construction form                             | M12               |
| Thread                                               | M12 x 1           |
| suitable for corrugated tube (internal Ø)            | 10 mm             |
| Cable outlet                                         | straight          |
| Coding                                               | A                 |
| Material                                             | PUR               |
| No. of poles                                         | 5                 |
| Width across flats                                   | SW13              |
| Degree of protection (EN IEC 60529)                  | IP65, IP66K, IP67 |
| Side 2                                               |                   |
| Fightening torque                                    | 0,6 Nm            |
| Mounting method                                      | inserted, screwed |
| amily construction form                              | M12               |
| Thread                                               | M12 x 1           |
| suitable for corrugated tube (internal $\emptyset$ ) | 10 mm             |
| Cable outlet                                         | straight          |
| Coding                                               | A                 |
| Material                                             | PUR               |
| No. of poles                                         | 5                 |
| Width across flats                                   | SW13              |
| Degree of protection (EN IEC 60529)                  | IP65, IP66K, IP67 |
| Commercial data                                      |                   |
| ECLASS-6.0                                           | 27279218          |
| ECLASS-6.1                                           | 27279218          |
| ECLASS-7.0                                           | 27279218          |
| ECLASS-8.0                                           | 27279218          |
|                                                      | 27060311          |
| ECLASS-9.0                                           | 27060311          |