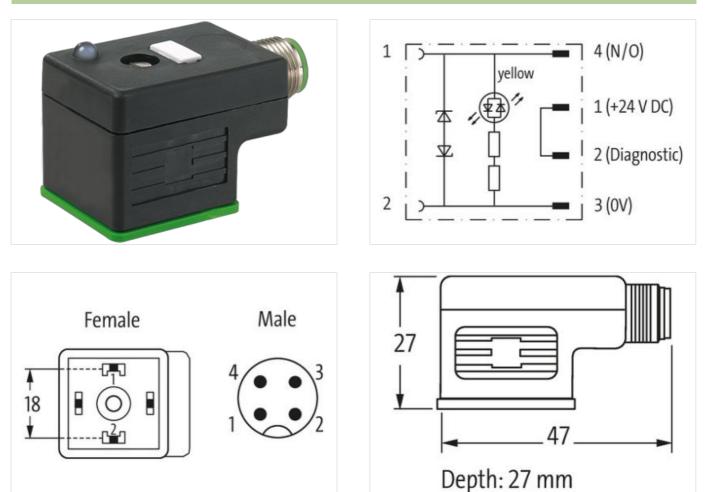

## Adaptor M12 male on rear / MSUD valve plug A-18mm

4-pol. A-cod.

Form A (18 mm) - M12, connector at the rear 24 V AC/DC ±25% LED (yellow) 4-pole Plastic housings with good resistance against chemicals and oils. The resistance to aggressive media should be individually tested for your application. Further details on request.