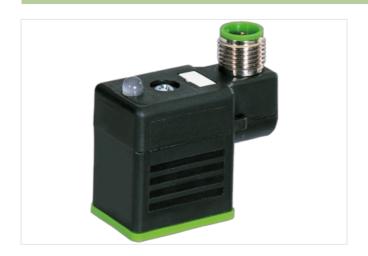

## Illustration

Product may differ from Image

| Side 1                   |        |  |
|--------------------------|--------|--|
| Tightening torque        | 0,4 Nm |  |
| Family construction form | MSUD   |  |
| Side 2                   |        |  |
| Tightening torque        | 0,6 Nm |  |
| Family construction form | M12    |  |