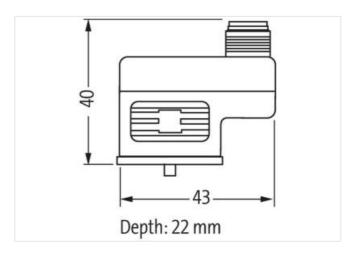

## M12 MALE ON TOP OF MSUD VALVE PLUG FORM B 10 MM

Form B (10 mm) – M12, connector top entry 24 V AC/DC ±25% LED (yellow)

3-pole

Plastic housings with good resistance against chemicals and oils.

The resistance to aggressive media should be individually tested for your application. Further details on request.