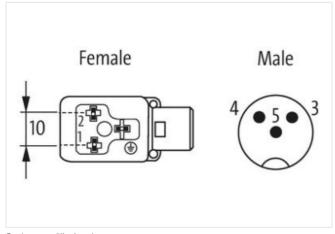

## M12 MALE ON TOP OF MSUD VALVE PLUG FORM B 10 MM

Form B (10 mm) – M12, connector top entry 24 V AC/DC ±25% LED (yellow)

3-pole

Plastic housings with good resistance against chemicals and oils.

The resistance to aggressive media should be individually tested for your application. Further details on request.