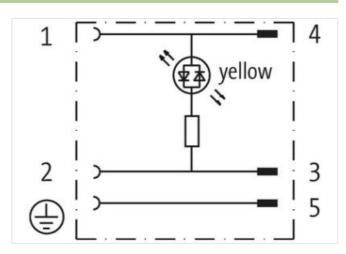

## M12 MALE ON TOP OF MSUD VALVE PLUG FORM B 10 MM

Form B (10 mm) – M12, connector top entry 24 V AC/DC ±25% LED (yellow)

3-pole

Plastic housings with good resistance against chemicals and oils.

The resistance to aggressive media should be individually tested for your application. Further details on request.