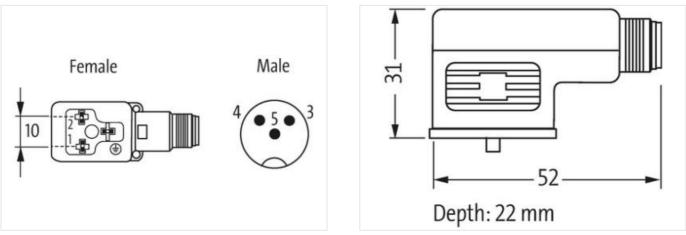

## Side 1 0,4 Nm Tightening torque MSUD Family construction form Side 2 Tightening torque 0,6 Nm Family construction form M12

The information in this Product-PDF has been compiled with the utmost care. Liability for the correctness completeness and topicality of the information is restricted to gross negligence. Version: 2024-05-07