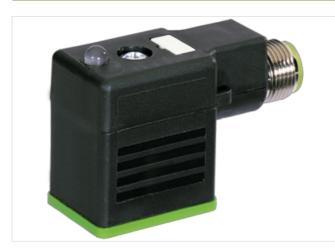

## M12 MALE ON REAR OF MSUD VALVE PLUG FORM B 10 MM

Form B (10 mm) - M12, connector at the rear 24 V AC ±20% / DC ±25% LED and suppression 3-pole Plastic housings with good resistance against chemicals and oils. The resistance to aggressive media should be individually tested for your application. Further details on request.

## Link to Product

Illustration

Product may differ from Image