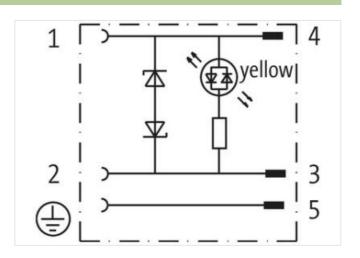

## M12 MALE ON REAR OF MSUD VALVE PLUG FORM B 10 MM

Form B (10 mm) - M12, connector at the rear 24 V AC ±20% / DC ±25% LED and suppression 3-pole Plastic housings with good resistance against chemicals and oils. The resistance to aggressive media should be individually tested for your application. Further details on request.

Murrelektronik Ltd. | 5 Albion Street, Pendlebury Industrial Estate, Swinton | Manchester M27 4FG | Fon +44 161 728 3133 | Fax +44 161 728 3130 | shop@murrelektronik.co.uk | shop.murrelektronik.co.uk

| Commercial data                          |                                                                                                                                                |
|------------------------------------------|------------------------------------------------------------------------------------------------------------------------------------------------|
| ECLASS-6.0                               | 27143423                                                                                                                                       |
| ECLASS-6.1                               | 27279221                                                                                                                                       |
| ECLASS-7.0                               | 27440104                                                                                                                                       |
| ECLASS-8.0                               | 27440104                                                                                                                                       |
| ECLASS-9.0                               | 27440106                                                                                                                                       |
| ECLASS-10.1                              | 27440106                                                                                                                                       |
| ECLASS-11.1                              | 27440106                                                                                                                                       |
| ECLASS-12.0                              | 27440106                                                                                                                                       |
| ETIM-5.0                                 | EC001855                                                                                                                                       |
| customs tariff number                    | 85366990                                                                                                                                       |
| GTIN                                     | 4048879143349                                                                                                                                  |
| Packaging unit                           | 1                                                                                                                                              |
| Electrical data   Supply                 |                                                                                                                                                |
| Operating voltage AC                     | 24 V                                                                                                                                           |
| Operating voltage AC min.                | 19,2 V                                                                                                                                         |
| Operating voltage AC max.                | 28,8 V                                                                                                                                         |
| Operating voltage DC                     | 24 V                                                                                                                                           |
| Operating voltage DC min.                | 18 V                                                                                                                                           |
| Operating voltage DC max.                | 30 V                                                                                                                                           |
| Current operating per contact max.       | 4 A                                                                                                                                            |
| Installation   Connection                |                                                                                                                                                |
| Mounting set                             | M3                                                                                                                                             |
| Installation   Pin assignment            |                                                                                                                                                |
| No. of poles                             | 2 + PE                                                                                                                                         |
| Device protection   Electrical           |                                                                                                                                                |
| Degree of protection (EN IEC 60529)      | IP67                                                                                                                                           |
| Additional condition protection degree   | inserted, screwed                                                                                                                              |
| Rated surge voltage                      | 0,8 kV                                                                                                                                         |
| Environmental characteristics   Climatic |                                                                                                                                                |
| Operating temperature min.               | -25 °C                                                                                                                                         |
| Operating temperature max.               | 85 °C                                                                                                                                          |
| Important installation notes             |                                                                                                                                                |
| Note on strain relief                    | Protect the connectors by suitable measures from mechanical loads, e.g. by the usage of cable ties.                                            |
| Note on bending radius                   | Attention: Observe the permissible bending radii when laying cables, as the IP protection class can be endangered by excessive bending forces. |