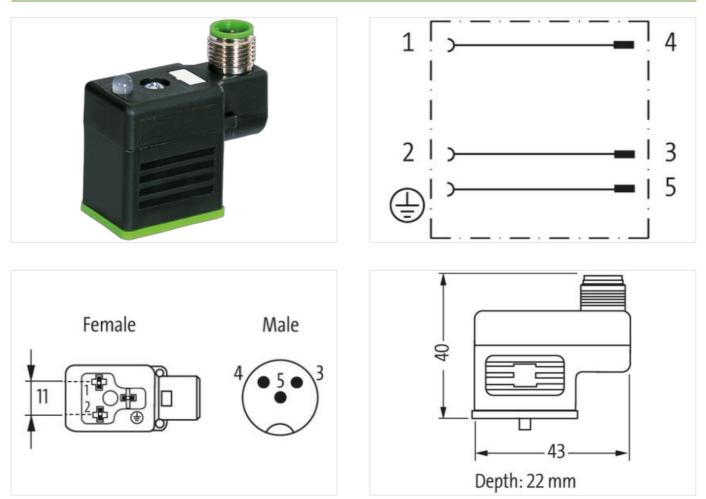

## M12 MALE ON TOP OF MSUD VALVE PLUG FORM BI 11MM

Form BI (11 mm) - M12, connector top entry max. 125 V AC/DC without components 3-pole Plastic housings with good resistance against chemicals and oils. The resistance to aggressive media should be individually tested for your application. Further details on request.

## Side 1 0,4 Nm Tightening torque MSUD Family construction form Side 2 Tightening torque 0,6 Nm Family construction form M12

The information in this Product-PDF has been compiled with the utmost care. Liability for the correctness completeness and topicality of the information is restricted to gross negligence. Version: 2024-05-04