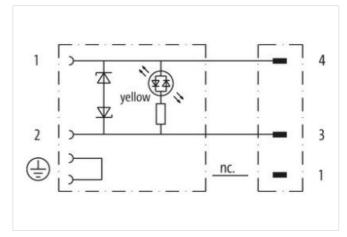

## M8 male 90° A-cod. / MSUD valve plug C-8mm small

PUR 3x0.34 bk UL/CSA+drag ch. 0.3m

MSUD Form C (8 mm) – M8, male straight Form C (8 mm) 4-pole Male M8 90° 3-pole 24 V AC ±20% / DC ±25% Z-Diode + LED