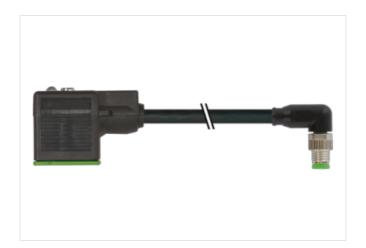

## M8 male 90° A-cod. / MSUD valve plug C-8mm small

PUR 3x0.34 bk UL/CSA+drag ch. 0.3m

MSUD Form C (8 mm) – M8, male straight Form C (8 mm) 4-pole Male M8 90° 3-pole 24 V AC ±20% / DC ±25% Z-Diode + LED