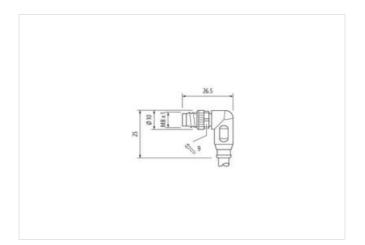

## M8 male 90° A-cod. / MSUD valve plug C-8mm small

PUR 3x0.34 bk UL/CSA+drag ch. 0.3m

MSUD Form C (8 mm) – M8, male straight Form C (8 mm) 4-pole Male M8 90° 3-pole 24 V AC ±20% / DC ±25% Z-Diode + LED