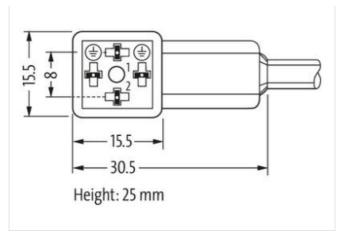

## M8 male 90° A-cod. / MSUD valve plug C-8mm small

PUR 3x0.34 bk UL/CSA+drag ch. 0.3m

MSUD Form C (8 mm) – M8, male straight Form C (8 mm) 4-pole Male M8 90° 3-pole 24 V AC ±20% / DC ±25% Z-Diode + LED