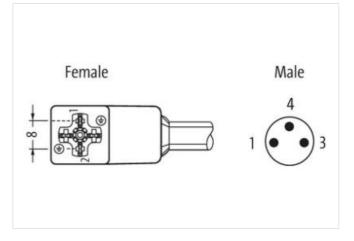

## M8 male 90° A-cod. / MSUD valve plug C-8mm small

PUR 3x0.34 bk UL/CSA+drag ch. 0.3m

MSUD Form C (8 mm) – M8, male straight Form C (8 mm) 4-pole Male M8 90° 3-pole 24 V AC ±20% / DC ±25% Z-Diode + LED