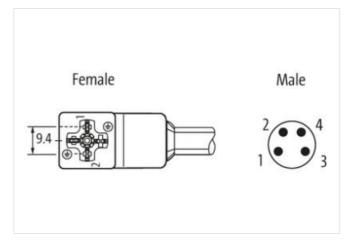

4-pole

Z-Diode + LED

Art-No. 7005 - M8 Lite - (plastic hexagonal screw) on request

Further cable lengths on request.