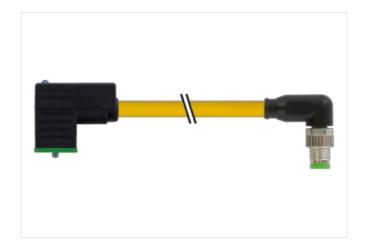

## M8 male 90° A-cod./ MSUD valve plug CI-9.4mm small

PVC 3x0.34 ye UL/CSA 0.3m

**MSUD** 

Plastic housings with good resistance against chemicals and oils.

Form CI (9.4 mm)

Male M8

90°

24 V AC ±20% / DC ±25%

4-pole

Z-Diode + LED

Art-No. 7005 - M8 Lite - (plastic hexagonal screw) on request

Further cable lengths on request.