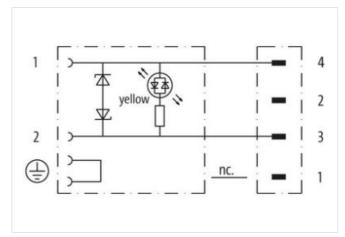

4-pole

Z-Diode + LED

Art-No. 7005 - M8 Lite - (plastic hexagonal screw) on request

Further cable lengths on request.