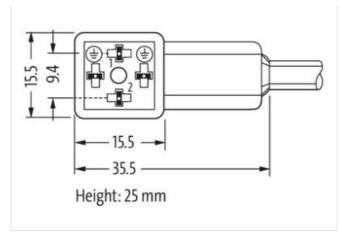

## M8 male 90° A-cod./ MSUD valve plug CI-9.4mm small

PVC 3x0.34 ye UL/CSA 0.3m

**MSUD** 

Plastic housings with good resistance against chemicals and oils.

Form CI (9.4 mm)

Male M8

90°

24 V AC ±20% / DC ±25%

4-pole

Z-Diode + LED

Art-No. 7005 - M8 Lite - (plastic hexagonal screw) on request

Further cable lengths on request.