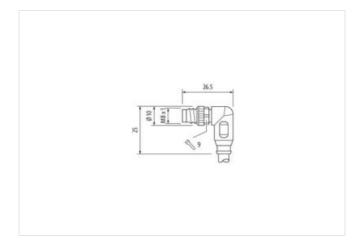

## M8 male 90° A-cod./ MSUD valve plug CI-9.4mm small

PVC 3x0.34 ye UL/CSA 0.3m

**MSUD** 

Plastic housings with good resistance against chemicals and oils.

Form CI (9.4 mm)

Male M8

90°

24 V AC ±20% / DC ±25%