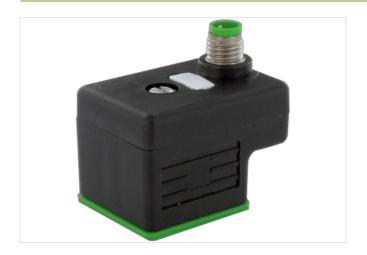

## Adaptor M8 on top A-cod. / MSUD valve plug A-18mm

Without electronics 60 V AC/DC

Form A (18 mm) – M8, connector top entry max. 60 V AC/DC without components 3-pole

Plastic housings with good resistance against chemicals and oils.

## Illustration

Product may differ from Image

| Commercial data |          |  |
|-----------------|----------|--|
| ECLASS-6.0      | 27143423 |  |
| ECLASS-7.0      | 27449001 |  |
| ECLASS-8.0      | 27449001 |  |
| ECLASS-9.0      | 27440321 |  |