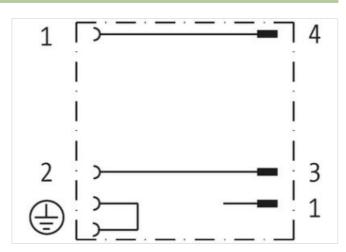

| stay connec | ted |
|-------------|-----|
|-------------|-----|

| ECLASS-10.1                              | 27440106          |
|------------------------------------------|-------------------|
| ECLASS-11.1                              | 27440106          |
| ECLASS-12.0                              | 27440106          |
| ETIM-5.0                                 | EC001855          |
| customs tariff number                    | 85366990          |
| GTIN                                     | 4048879116039     |
| Packaging unit                           | 1                 |
| Electrical data   Supply                 |                   |
| Operating voltage AC max.                | 60 V              |
| Operating voltage DC max.                | 60 V              |
| Current operating per contact max.       | 4 A               |
| Installation   Connection                |                   |
| Tightening torque                        | 0,4 Nm            |
| Mounting set                             | M3 / M8           |
| Installation   Pin assignment            |                   |
| No. of poles                             | 2 + PE            |
| Device protection   Electrical           |                   |
| Degree of protection (EN IEC 60529)      | IP67              |
| Additional condition protection degree   | inserted, screwed |
| Rated surge voltage                      | 1,5 kV            |
| Environmental characteristics   Climatic |                   |
| Operating temperature min.               | -25 °C            |
| Operating temperature max.               | 85 °C             |