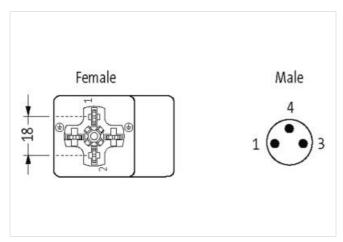

## Adaptor M8 on top A-cod. / MSUD valve plug A-18mm

Without electronics 60 V AC/DC

Form A (18 mm) – M8, connector top entry max. 60 V AC/DC without components 3-pole

Plastic housings with good resistance against chemicals and oils.

| stay connec | ted |
|-------------|-----|
|-------------|-----|

| ECLASS-10.1                              | 27440106          |
|------------------------------------------|-------------------|
| ECLASS-11.1                              | 27440106          |
| ECLASS-12.0                              | 27440106          |
| ETIM-5.0                                 | EC001855          |
| customs tariff number                    | 85366990          |
| GTIN                                     | 4048879116039     |
| Packaging unit                           | 1                 |
| Electrical data   Supply                 |                   |
| Operating voltage AC max.                | 60 V              |
| Operating voltage DC max.                | 60 V              |
| Current operating per contact max.       | 4 A               |
| Installation   Connection                |                   |
| Tightening torque                        | 0,4 Nm            |
| Mounting set                             | M3 / M8           |
| Installation   Pin assignment            |                   |
| No. of poles                             | 2 + PE            |
| Device protection   Electrical           |                   |
| Degree of protection (EN IEC 60529)      | IP67              |
| Additional condition protection degree   | inserted, screwed |
| Rated surge voltage                      | 1,5 kV            |
| Environmental characteristics   Climatic |                   |
| Operating temperature min.               | -25 °C            |
| Operating temperature max.               | 85 °C             |