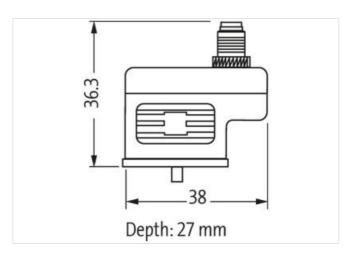

## Adaptor M8 on top A-cod. / MSUD valve plug A-18mm

Without electronics 60 V AC/DC

Form A (18 mm) – M8, connector top entry max. 60 V AC/DC without components 3-pole

Plastic housings with good resistance against chemicals and oils.