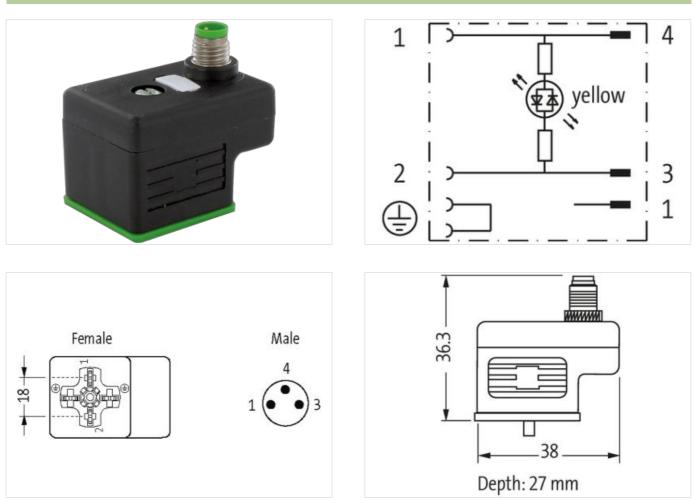

## Adaptor M8 on top A-cod. / MSUD valve plug A-18mm

LED 24 V AC/DC

Form A (18 mm) – M8, connector top entry 24 V AC/DC ±25% LED (yellow) 3-pole Plastic housings with good resistance against chemicals and oils. The resistance to aggressive media should be individually tested for your application. Further details on request.

Murrelektronik Ltd. | 5 Albion Street, Pendlebury Industrial Estate, Swinton | Manchester M27 4FG | Fon +44 161 728 3133 | Fax +44 161 728 3130 | shop@murrelektronik.co.uk | shop.murrelektronik.co.uk

| ECLASS-10.1                              | 27440106                                                                                                                                       |
|------------------------------------------|------------------------------------------------------------------------------------------------------------------------------------------------|
| ECLASS-11.1                              | 27440106                                                                                                                                       |
| ECLASS-12.0                              | 27440106                                                                                                                                       |
| ETIM-5.0                                 | EC001855                                                                                                                                       |
| customs tariff number                    | 85366990                                                                                                                                       |
| GTIN                                     | 4048879116022                                                                                                                                  |
| Packaging unit                           | 1                                                                                                                                              |
| Electrical data   Supply                 |                                                                                                                                                |
| Operating voltage AC                     | 24 V                                                                                                                                           |
| Operating voltage AC min.                | 18 V                                                                                                                                           |
| Operating voltage AC max.                | 30 V                                                                                                                                           |
| Operating voltage DC                     | 24 V                                                                                                                                           |
| Operating voltage DC min.                | 18 V                                                                                                                                           |
| Operating voltage DC max.                | 30 V                                                                                                                                           |
| Current operating per contact max.       | 4 A                                                                                                                                            |
| Installation   Connection                |                                                                                                                                                |
| Tightening torque                        | 0,4 Nm                                                                                                                                         |
| Mounting set                             | M3 / M8                                                                                                                                        |
| Installation   Pin assignment            |                                                                                                                                                |
| No. of poles                             | 2 + PE                                                                                                                                         |
| Device protection   Electrical           |                                                                                                                                                |
| Degree of protection (EN IEC 60529)      | IP67                                                                                                                                           |
| Rated surge voltage                      | 0,8 kV                                                                                                                                         |
| Environmental characteristics   Climatic |                                                                                                                                                |
| Operating temperature min.               | -25 °C                                                                                                                                         |
| Operating temperature max.               | 85 °C                                                                                                                                          |
| Important installation notes             |                                                                                                                                                |
| Note on strain relief                    | Protect the connectors by suitable measures from mechanical loads, e.g. by the usage of cable ties.                                            |
| Note on bending radius                   | Attention: Observe the permissible bending radii when laying cables, as the IP protection class can be endangered by excessive bending forces. |