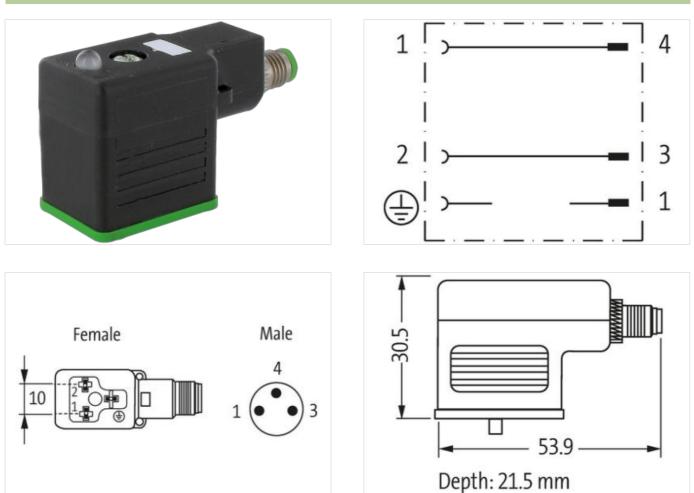

## Adaptor M8 on rear A-cod. / MSUD valve plug B-10mm

Without electronics 60 V AC/DC

Form B (10 mm) – M8, connector at the rear max. 60 V AC/DC without components 3-pole Plastic housings with good resistance against chemicals and oils. The resistance to aggressive media should be individually tested for your application. Further details on request.

Murrelektronik Ltd. | 5 Albion Street, Pendlebury Industrial Estate, Swinton | Manchester M27 4FG | Fon +44 161 728 3133 | Fax +44 161 728 3130 | shop@murrelektronik.co.uk | shop.murrelektronik.co.uk

| ECLASS-10.1                              | 27440106                                                                                                                                          |
|------------------------------------------|---------------------------------------------------------------------------------------------------------------------------------------------------|
| ECLASS-11.1                              | 27440106                                                                                                                                          |
| ECLASS-12.0                              | 27440106                                                                                                                                          |
| ETIM-5.0                                 | EC001855                                                                                                                                          |
| customs tariff number                    | 85366990                                                                                                                                          |
| GTIN                                     | 4048879115933                                                                                                                                     |
| Packaging unit                           | 1                                                                                                                                                 |
| Electrical data   Supply                 |                                                                                                                                                   |
| Operating voltage AC max.                | 60 V                                                                                                                                              |
| Operating voltage DC max.                | 60 V                                                                                                                                              |
| Current operating per contact max.       | 4 A                                                                                                                                               |
| Diagnostics                              |                                                                                                                                                   |
| Status indication LED                    | no                                                                                                                                                |
| Installation   Connection                |                                                                                                                                                   |
| Tightening torque                        | 0,4 Nm                                                                                                                                            |
| Mounting set                             | M3 / M8                                                                                                                                           |
| Installation   Pin assignment            |                                                                                                                                                   |
| No. of poles                             | 2 + PE                                                                                                                                            |
| Device protection   Electrical           |                                                                                                                                                   |
| Degree of protection (EN IEC 60529)      | IP67                                                                                                                                              |
| Additional condition protection degree   | inserted, screwed                                                                                                                                 |
| Pollution Degree                         | 3                                                                                                                                                 |
| Rated surge voltage                      | 1,5 kV                                                                                                                                            |
| Material group (IEC 60664-1)             | I                                                                                                                                                 |
| Mechanical data   Material data          |                                                                                                                                                   |
| Coating locking                          | verzinkt                                                                                                                                          |
| Locking material                         | Steel                                                                                                                                             |
| Mechanical data   Mounting data          |                                                                                                                                                   |
| Mounting method                          | inserted, screwed                                                                                                                                 |
| Environmental characteristics   Climatic |                                                                                                                                                   |
| Operating temperature min.               | -25 °C                                                                                                                                            |
| Operating temperature max.               | 85 °C                                                                                                                                             |
| Important installation notes             |                                                                                                                                                   |
| Note on strain relief                    | Protect the connectors by suitable measures from mechanical loads, e.g. by the usage of cable ties.                                               |
| Note on bending radius                   | Attention: Observe the permissible bending radii when laying cables, as the IP protection class can be<br>endangered by excessive bending forces. |