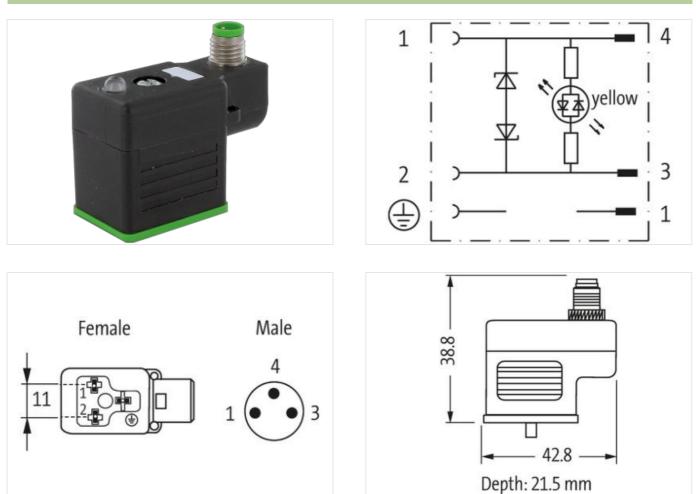

## Adaptor M8 on top A-cod. / MSUD valve plug BI-11mm

LED+Suppression 24 V AC/DC

Form BI (11 mm) – M8, connector top entry 24 V AC ±20% / DC ±25% LED and suppression 3-pole Plastic housings with good resistance against chemicals and oils. The resistance to aggressive media should be individually tested for your application. Further details on request.

Murrelektronik Ltd. | 5 Albion Street, Pendlebury Industrial Estate, Swinton | Manchester M27 4FG | Fon +44 161 728 3133 | Fax +44 161 728 3130 | shop@murrelektronik.co.uk | shop.murrelektronik.co.uk

| ECLASS-10.1                              | 27440106                                                                                                                                       |
|------------------------------------------|------------------------------------------------------------------------------------------------------------------------------------------------|
| ECLASS-11.1                              | 27440106                                                                                                                                       |
| ECLASS-12.0                              | 27440106                                                                                                                                       |
| ETIM-5.0                                 | EC001855                                                                                                                                       |
| customs tariff number                    | 85366990                                                                                                                                       |
| GTIN                                     | 4048879115889                                                                                                                                  |
| Packaging unit                           | 1                                                                                                                                              |
| Electrical data   Supply                 |                                                                                                                                                |
| Operating voltage AC                     | 24 V                                                                                                                                           |
| Operating voltage AC min.                | 19,2 V                                                                                                                                         |
| Operating voltage AC max.                | 28,8 V                                                                                                                                         |
| Operating voltage DC                     | 24 V                                                                                                                                           |
| Operating voltage DC min.                | 18 V                                                                                                                                           |
| Operating voltage DC max.                | 30 V                                                                                                                                           |
| Cut-off peak voltage max.                | 55 V                                                                                                                                           |
| Current operating per contact max.       | 4 A                                                                                                                                            |
| Current consumption max.                 | 15 mA                                                                                                                                          |
| Installation   Connection                |                                                                                                                                                |
| Tightening torque                        | 0,4 Nm                                                                                                                                         |
| Mounting set                             | M3 / M8                                                                                                                                        |
| Installation   Pin assignment            |                                                                                                                                                |
| No. of poles                             | 2 + PE                                                                                                                                         |
| Device protection   Electrical           |                                                                                                                                                |
| Degree of protection (EN IEC 60529)      | IP67                                                                                                                                           |
| Additional condition protection degree   | inserted, screwed                                                                                                                              |
| Rated surge voltage                      | 0,8 kV                                                                                                                                         |
| Environmental characteristics   Climatic |                                                                                                                                                |
| Operating temperature min.               | -25 ℃                                                                                                                                          |
| Operating temperature max.               | 85 °C                                                                                                                                          |
| Important installation notes             |                                                                                                                                                |
| Note on strain relief                    | Protect the connectors by suitable measures from mechanical loads, e.g. by the usage of cable ties.                                            |
| Note on bending radius                   | Attention: Observe the permissible bending radii when laying cables, as the IP protection class can be endangered by excessive bending forces. |