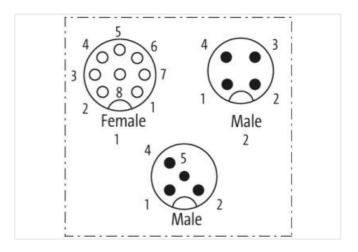

## T-Coupler M12 male/ M12 male w.cable+female A-cod.

4-pol. / 4-pol. + 8-pol.

AIDA conform
T-coupler (Slim Line)
Male straight – female/male straight
M12 – M12, 4-pole
Connection cable 0.2 m
Distribution function (NO)
for emergency-stop button (8-pole)