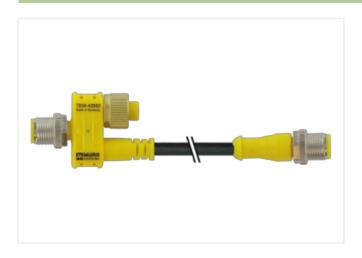

## T-Coupler M12 male/ M12 male w.cable+female A-cod.

4-pol. / 4-pol. + 8-pol.

AIDA conform
T-coupler (Slim Line)
Male straight – female/male straight
M12 – M12, 4-pole
Connection cable 0.2 m
Distribution function (NO)
for emergency-stop button (8-pole)

## Illustration

Product may differ from Image

| Commercial data                          |                                                                                                                                                |
|------------------------------------------|------------------------------------------------------------------------------------------------------------------------------------------------|
| ECLASS-6.0                               | 27279218                                                                                                                                       |
| ECLASS-6.1                               | 27279221                                                                                                                                       |
| ECLASS-7.0                               | 27440104                                                                                                                                       |
| ECLASS-8.0                               | 27440104                                                                                                                                       |
| ECLASS-9.0                               | 27440106                                                                                                                                       |
| ECLASS-10.1                              | 27440106                                                                                                                                       |
| ECLASS-11.1                              | 27440106                                                                                                                                       |
| ECLASS-12.0                              | 27440106                                                                                                                                       |
| ETIM-5.0                                 | EC002062                                                                                                                                       |
| customs tariff number                    | 85444290                                                                                                                                       |
| GTIN                                     | 4048879591300                                                                                                                                  |
| Packaging unit                           | 1                                                                                                                                              |
| Electrical data   Supply                 |                                                                                                                                                |
| Operating voltage AC max.                | 30 V                                                                                                                                           |
| Operating voltage DC max.                | 30 V                                                                                                                                           |
| Environmental characteristics   Climatic |                                                                                                                                                |
| Operating temperature min.               | -25 °C                                                                                                                                         |
| Operating temperature max.               | 85 °C                                                                                                                                          |
| Important installation notes             |                                                                                                                                                |
| Note on strain relief                    | Protect the connectors by suitable measures from mechanical loads, e.g. by the usage of cable ties.                                            |
| Note on bending radius                   | Attention: Observe the permissible bending radii when laying cables, as the IP protection class can be endangered by excessive bending forces. |