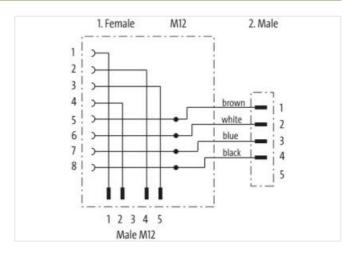

## T-Coupler M12 male/ M12 male w.cable+female A-cod.

4-pol. / 4-pol. + 8-pol.

AIDA conform
T-coupler (Slim Line)
Male straight – female/male straight
M12 – M12, 4-pole
Connection cable 0.2 m
Distribution function (NO)
for emergency-stop button (8-pole)