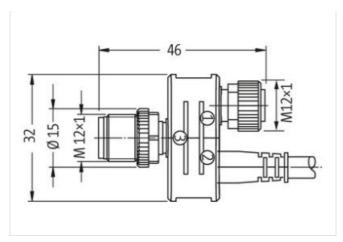

## T-Coupler M12 male/ M12 male w.cable+female A-cod.

4-pol. / 4-pol. + 8-pol.

AIDA conform
T-coupler (Slim Line)
Male straight – female/male straight
M12 – M12, 4-pole
Connection cable 0.2 m
Distribution function (NO)
for emergency-stop button (8-pole)

## Illustration

Product may differ from Image

| Commercial data                          |                                                                                                                                                |
|------------------------------------------|------------------------------------------------------------------------------------------------------------------------------------------------|
| ECLASS-6.0                               | 27279218                                                                                                                                       |
| ECLASS-6.1                               | 27279221                                                                                                                                       |
| ECLASS-7.0                               | 27440104                                                                                                                                       |
| ECLASS-8.0                               | 27440104                                                                                                                                       |
| ECLASS-9.0                               | 27440106                                                                                                                                       |
| ECLASS-10.1                              | 27440106                                                                                                                                       |
| ECLASS-11.1                              | 27440106                                                                                                                                       |
| ECLASS-12.0                              | 27440106                                                                                                                                       |
| ETIM-5.0                                 | EC002062                                                                                                                                       |
| customs tariff number                    | 85444290                                                                                                                                       |
| GTIN                                     | 4048879591300                                                                                                                                  |
| Packaging unit                           | 1                                                                                                                                              |
| Electrical data   Supply                 |                                                                                                                                                |
| Operating voltage AC max.                | 30 V                                                                                                                                           |
| Operating voltage DC max.                | 30 V                                                                                                                                           |
| Environmental characteristics   Climatic |                                                                                                                                                |
| Operating temperature min.               | -25 °C                                                                                                                                         |
| Operating temperature max.               | 85 °C                                                                                                                                          |
| Important installation notes             |                                                                                                                                                |
| Note on strain relief                    | Protect the connectors by suitable measures from mechanical loads, e.g. by the usage of cable ties.                                            |
| Note on bending radius                   | Attention: Observe the permissible bending radii when laying cables, as the IP protection class can be endangered by excessive bending forces. |