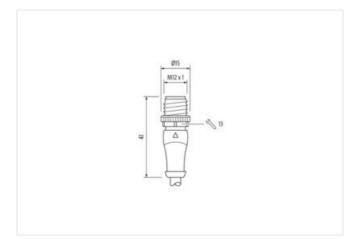

## T-Coupler M12 male/ M12 male w.cable+female A-cod.

4-pol. / 4-pol. + 8-pol.

AIDA conform
T-coupler (Slim Line)
Male straight – female/male straight
M12 – M12, 4-pole
Connection cable 0.2 m
Distribution function (NO)
for emergency-stop button (8-pole)