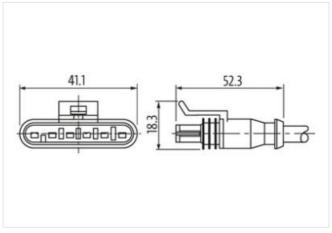

## Illustration

Product may differ from Image

| Cable length             | 2 m        |
|--------------------------|------------|
| Side 1                   |            |
| Mounting method          | inserted   |
| Coating contact          | tin-plated |
| Family construction form | SuperSeal  |