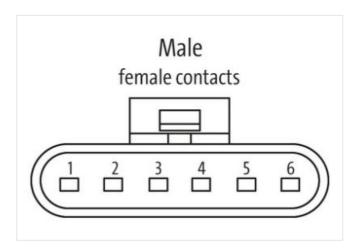

| suitable for corrugated tube (internal $\emptyset$ ) | 12 mm                                                                                                                                                 |
|------------------------------------------------------|-------------------------------------------------------------------------------------------------------------------------------------------------------|
| Material contact                                     | Copper alloy                                                                                                                                          |
| No. of poles                                         | 6                                                                                                                                                     |
| Commercial data                                      |                                                                                                                                                       |
| ECLASS-6.0                                           | 27279218                                                                                                                                              |
| ECLASS-6.1                                           | 27279218                                                                                                                                              |
| ECLASS-7.0                                           | 27279218                                                                                                                                              |
| ECLASS-8.0                                           | 27279218                                                                                                                                              |
| ECLASS-9.0                                           | 27060312                                                                                                                                              |
| ECLASS-10.1                                          | 27060312                                                                                                                                              |
| ECLASS-11.1                                          | 27060312                                                                                                                                              |
| ECLASS-12.0                                          | 27060312                                                                                                                                              |
| ETIM-5.0                                             | EC000830                                                                                                                                              |
| customs tariff number                                | 85444290                                                                                                                                              |
| GTIN                                                 | 4048879681407                                                                                                                                         |
| Packaging unit                                       | 1                                                                                                                                                     |
| Electrical data   Supply                             |                                                                                                                                                       |
| Operating voltage DC max.                            | 24 V                                                                                                                                                  |
| Operating current per contact max. (40°C)            | 6 A                                                                                                                                                   |
| Diagnostics                                          |                                                                                                                                                       |
| Status indication LED                                | no                                                                                                                                                    |
| Installation   Connection                            |                                                                                                                                                       |
| Family construction form                             | AMP SuperSeal 1.5                                                                                                                                     |
| Device protection   Electrical                       |                                                                                                                                                       |
| Degree of protection (EN IEC 60529)                  | IP67                                                                                                                                                  |
| Additional condition protection degree               | inserted, locked                                                                                                                                      |
| Pollution Degree                                     | 3                                                                                                                                                     |
| Additional suppressor                                | without components                                                                                                                                    |
| Mechanical data   Material data                      |                                                                                                                                                       |
| Color housing                                        | black                                                                                                                                                 |
| Material gasket                                      | Silicon                                                                                                                                               |
| Material housing                                     | Plastic                                                                                                                                               |
| Material overmolding                                 | TPU                                                                                                                                                   |
| Mechanical data   Mounting data                      |                                                                                                                                                       |
| Looking techniques                                   | Snap-in connector                                                                                                                                     |
| Environmental characteristics   Climatic             |                                                                                                                                                       |
| Operating temperature min.                           | -40 °C                                                                                                                                                |
| Operating temperature max.                           | 125 °C                                                                                                                                                |
| Additional condition temperature range               | depending on cable quality                                                                                                                            |
| Important installation notes                         |                                                                                                                                                       |
| Note on strain relief                                | Protect the connectors by suitable measures from mechanical loads, e.g. by the usage of cable ties.                                                   |
| Note on bending radius                               | <b>Attention:</b> Observe the permissible bending radii when laying cables, as the IP protection class can be endangered by excessive bending forces. |