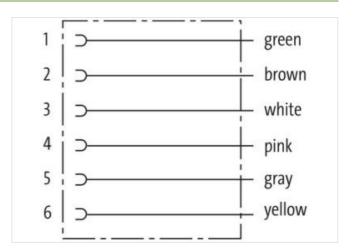

## Valve plug MSC SuperSeal female with cable

PUR 6x0.75 bk 2m

Xtreme - Outdoor Male straight max. 24 V DC 6-pole

without components

without cable sleeves

Plastic housings with good resistance against chemicals and oils.

| suitable for corrugated tube (internal $\emptyset$ ) | 12 mm                                                                                                                                                 |
|------------------------------------------------------|-------------------------------------------------------------------------------------------------------------------------------------------------------|
| Material contact                                     | Copper alloy                                                                                                                                          |
| No. of poles                                         | 6                                                                                                                                                     |
| Commercial data                                      |                                                                                                                                                       |
| ECLASS-6.0                                           | 27279218                                                                                                                                              |
| ECLASS-6.1                                           | 27279218                                                                                                                                              |
| ECLASS-7.0                                           | 27279218                                                                                                                                              |
| ECLASS-8.0                                           | 27279218                                                                                                                                              |
| ECLASS-9.0                                           | 27060312                                                                                                                                              |
| ECLASS-10.1                                          | 27060312                                                                                                                                              |
| ECLASS-11.1                                          | 27060312                                                                                                                                              |
| ECLASS-12.0                                          | 27060312                                                                                                                                              |
| ETIM-5.0                                             | EC000830                                                                                                                                              |
| customs tariff number                                | 85444290                                                                                                                                              |
| GTIN                                                 | 4048879681407                                                                                                                                         |
| Packaging unit                                       | 1                                                                                                                                                     |
| Electrical data   Supply                             |                                                                                                                                                       |
| Operating voltage DC max.                            | 24 V                                                                                                                                                  |
| Operating current per contact max. (40°C)            | 6 A                                                                                                                                                   |
| Diagnostics                                          |                                                                                                                                                       |
| Status indication LED                                | no                                                                                                                                                    |
| Installation   Connection                            |                                                                                                                                                       |
| Family construction form                             | AMP SuperSeal 1.5                                                                                                                                     |
| Device protection   Electrical                       |                                                                                                                                                       |
| Degree of protection (EN IEC 60529)                  | IP67                                                                                                                                                  |
| Additional condition protection degree               | inserted, locked                                                                                                                                      |
| Pollution Degree                                     | 3                                                                                                                                                     |
| Additional suppressor                                | without components                                                                                                                                    |
| Mechanical data   Material data                      |                                                                                                                                                       |
| Color housing                                        | black                                                                                                                                                 |
| Material gasket                                      | Silicon                                                                                                                                               |
| Material housing                                     | Plastic                                                                                                                                               |
| Material overmolding                                 | TPU                                                                                                                                                   |
| Mechanical data   Mounting data                      |                                                                                                                                                       |
| Looking techniques                                   | Snap-in connector                                                                                                                                     |
| Environmental characteristics   Climatic             |                                                                                                                                                       |
| Operating temperature min.                           | -40 °C                                                                                                                                                |
| Operating temperature max.                           | 125 °C                                                                                                                                                |
| Additional condition temperature range               | depending on cable quality                                                                                                                            |
| Important installation notes                         |                                                                                                                                                       |
| Note on strain relief                                | Protect the connectors by suitable measures from mechanical loads, e.g. by the usage of cable ties.                                                   |
| Note on bending radius                               | <b>Attention:</b> Observe the permissible bending radii when laying cables, as the IP protection class can be endangered by excessive bending forces. |