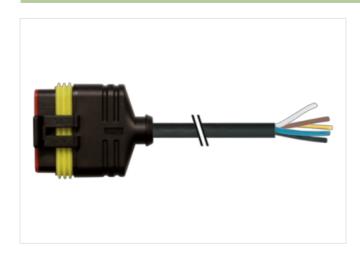

## Valve plug MSC SuperSeal female with cable

PUR 6x0.75 bk 2m

Xtreme - Outdoor Male straight max. 24 V DC 6-pole

without components

without cable sleeves

Plastic housings with good resistance against chemicals and oils.

## Illustration

Product may differ from Image

| Cable length             | 2 m        |
|--------------------------|------------|
| Side 1                   |            |
| Mounting method          | inserted   |
| Coating contact          | tin-plated |
| Family construction form | SuperSeal  |