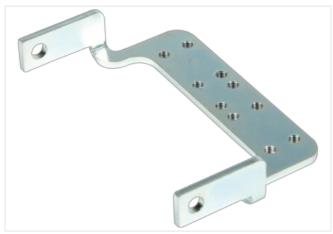

## Cable clamp for B16 inserts

Shielding bracket

B16

Inserts

Technical data will be only guaranteed with Murrelektronik components.

Fits in all hoods, coupling housings and bulkhead mounted housings

## Illustration

Product may differ from Image

| Commercial data       |               |  |
|-----------------------|---------------|--|
| ECLASS-6.0            | 27143424      |  |
| ECLASS-6.1            | 27261290      |  |
| ECLASS-7.0            | 27440290      |  |
| ECLASS-8.0            | 27440290      |  |
| ECLASS-9.0            | 27440290      |  |
| ECLASS-10.1           | 27440290      |  |
| ECLASS-11.1           | 27440290      |  |
| ECLASS-12.0           | 27440290      |  |
| ETIM-5.0              | EC002310      |  |
| customs tariff number | 85389099      |  |
| GTIN                  | 4048879718288 |  |
| Packaging unit        | 1             |  |