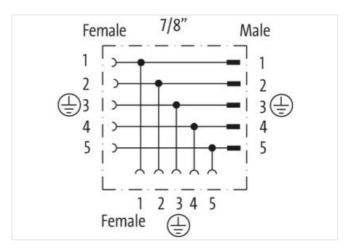

## Mini (7/8) 5 pole Tee, Male (Ext.)/2x Female

Yellow Housing

5-pole T-coupler 7/8" – 7/8", female/male Parallel circuit