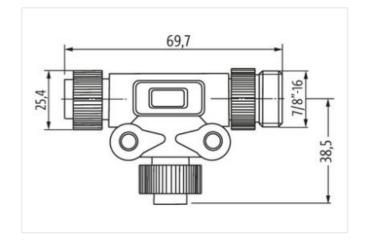

## Mini (7/8) 5 pole Tee, Male (Ext.)/2x Female

Yellow Housing

5-pole T-coupler 7/8" – 7/8", female/male Parallel circuit