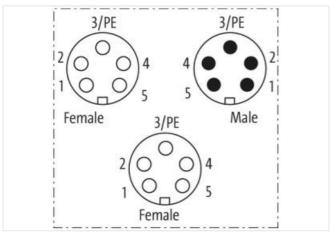

## Mini (7/8) 5 pole Tee, Male (Ext.)/2x Female

Yellow Housing

5-pole T-coupler 7/8" – 7/8", female/male Parallel circuit