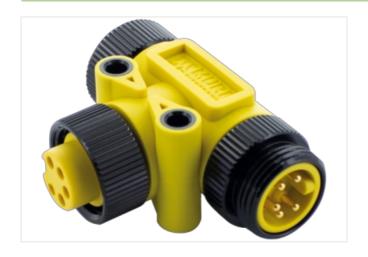

## Mini (7/8) 5 pole Tee, Male (Ext.)/2x Female

Yellow Housing

5-pole T-coupler 7/8" – 7/8", female/male Parallel circuit

## Illustration

Product may differ from Image

| Commercial data       |               |  |
|-----------------------|---------------|--|
| ECLASS-10.1           | 27440106      |  |
| ECLASS-11.1           | 27440106      |  |
| ECLASS-12.0           | 27440106      |  |
| customs tariff number | 85366990      |  |
| GTIN                  | 4065909016145 |  |
| Packaging unit        | 1             |  |