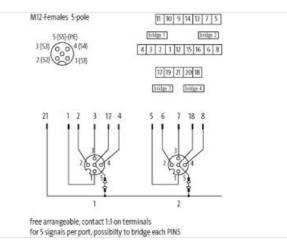

## MVP12, 4XM12, UNIVERSAL, BASIC HOUSING

Pins wired 1:1 to terminal

4-way UNIVERSAL Basic module Screw plug-in terminals Replaces identical product (Art.No. 276624) Separation contact 5 possible by removable plug links Plastic housings with good resistance against chemicals and oils. The resistance to aggressive media should be individually tested for your application. Further details on request.

Murrelektronik Ltd. | 5 Albion Street, Pendlebury Industrial Estate, Swinton | Manchester M27 4FG | Fon +44 161 728 3133 | Fax +44 161 728 3130 | shop@murrelektronik.co.uk | shop.murrelektronik.co.uk

| ECLASS-8.0                                                                                                                                                                                                                    | 27279219                                                                                                                                                                                                                                                                                                                                                                                                                                                                                                                                                                                        |
|-------------------------------------------------------------------------------------------------------------------------------------------------------------------------------------------------------------------------------|-------------------------------------------------------------------------------------------------------------------------------------------------------------------------------------------------------------------------------------------------------------------------------------------------------------------------------------------------------------------------------------------------------------------------------------------------------------------------------------------------------------------------------------------------------------------------------------------------|
| ECLASS-9.0                                                                                                                                                                                                                    | 27440108                                                                                                                                                                                                                                                                                                                                                                                                                                                                                                                                                                                        |
| ECLASS-10.1                                                                                                                                                                                                                   | 27440111                                                                                                                                                                                                                                                                                                                                                                                                                                                                                                                                                                                        |
| ECLASS-11.1                                                                                                                                                                                                                   | 27440111                                                                                                                                                                                                                                                                                                                                                                                                                                                                                                                                                                                        |
| ECLASS-12.0                                                                                                                                                                                                                   | 27440111                                                                                                                                                                                                                                                                                                                                                                                                                                                                                                                                                                                        |
| ETIM-5.0                                                                                                                                                                                                                      | EC002585                                                                                                                                                                                                                                                                                                                                                                                                                                                                                                                                                                                        |
| customs tariff number                                                                                                                                                                                                         | 85369010                                                                                                                                                                                                                                                                                                                                                                                                                                                                                                                                                                                        |
| GTIN                                                                                                                                                                                                                          | 4048879353427                                                                                                                                                                                                                                                                                                                                                                                                                                                                                                                                                                                   |
| Packaging unit                                                                                                                                                                                                                | 1                                                                                                                                                                                                                                                                                                                                                                                                                                                                                                                                                                                               |
| Electrical data   Supply                                                                                                                                                                                                      |                                                                                                                                                                                                                                                                                                                                                                                                                                                                                                                                                                                                 |
| Operating voltage AC max.                                                                                                                                                                                                     | 42 V                                                                                                                                                                                                                                                                                                                                                                                                                                                                                                                                                                                            |
| Operating voltage DC max.                                                                                                                                                                                                     | 42 V                                                                                                                                                                                                                                                                                                                                                                                                                                                                                                                                                                                            |
| Current operating per contact max.                                                                                                                                                                                            | 4 A                                                                                                                                                                                                                                                                                                                                                                                                                                                                                                                                                                                             |
| Total current max.                                                                                                                                                                                                            | 8 A                                                                                                                                                                                                                                                                                                                                                                                                                                                                                                                                                                                             |
| Device protection   Electrical                                                                                                                                                                                                |                                                                                                                                                                                                                                                                                                                                                                                                                                                                                                                                                                                                 |
| Degree of protection (EN IEC 60529)                                                                                                                                                                                           | IP65, IP67                                                                                                                                                                                                                                                                                                                                                                                                                                                                                                                                                                                      |
| Device protection   Media                                                                                                                                                                                                     |                                                                                                                                                                                                                                                                                                                                                                                                                                                                                                                                                                                                 |
| Flame resistance                                                                                                                                                                                                              | flame retardant                                                                                                                                                                                                                                                                                                                                                                                                                                                                                                                                                                                 |
|                                                                                                                                                                                                                               |                                                                                                                                                                                                                                                                                                                                                                                                                                                                                                                                                                                                 |
| Mechanical data   Material data                                                                                                                                                                                               |                                                                                                                                                                                                                                                                                                                                                                                                                                                                                                                                                                                                 |
| Material housing                                                                                                                                                                                                              | Plastic                                                                                                                                                                                                                                                                                                                                                                                                                                                                                                                                                                                         |
| Environmental characteristics   Climatic                                                                                                                                                                                      |                                                                                                                                                                                                                                                                                                                                                                                                                                                                                                                                                                                                 |
| Operating temperature min.                                                                                                                                                                                                    | -20 °C                                                                                                                                                                                                                                                                                                                                                                                                                                                                                                                                                                                          |
| Operating temperature max.                                                                                                                                                                                                    | 80 °C                                                                                                                                                                                                                                                                                                                                                                                                                                                                                                                                                                                           |
| Connection type 2                                                                                                                                                                                                             |                                                                                                                                                                                                                                                                                                                                                                                                                                                                                                                                                                                                 |
| Family construction form                                                                                                                                                                                                      | Сар                                                                                                                                                                                                                                                                                                                                                                                                                                                                                                                                                                                             |
| No. of poles                                                                                                                                                                                                                  | 21                                                                                                                                                                                                                                                                                                                                                                                                                                                                                                                                                                                              |
| PIN 1                                                                                                                                                                                                                         | Bu 1 Pin 1                                                                                                                                                                                                                                                                                                                                                                                                                                                                                                                                                                                      |
|                                                                                                                                                                                                                               |                                                                                                                                                                                                                                                                                                                                                                                                                                                                                                                                                                                                 |
| PIN 2                                                                                                                                                                                                                         | Bu 1 Pin 2                                                                                                                                                                                                                                                                                                                                                                                                                                                                                                                                                                                      |
| PIN 2<br>PIN 3                                                                                                                                                                                                                | Bu 1 Pin 2<br>Bu 1 Pin 3                                                                                                                                                                                                                                                                                                                                                                                                                                                                                                                                                                        |
|                                                                                                                                                                                                                               |                                                                                                                                                                                                                                                                                                                                                                                                                                                                                                                                                                                                 |
| PIN 3                                                                                                                                                                                                                         | Bu 1 Pin 3                                                                                                                                                                                                                                                                                                                                                                                                                                                                                                                                                                                      |
| PIN 3<br>PIN 4                                                                                                                                                                                                                | Bu 1 Pin 3<br>Bu 1 Pin 4                                                                                                                                                                                                                                                                                                                                                                                                                                                                                                                                                                        |
| PIN 3<br>PIN 4<br>PIN 5                                                                                                                                                                                                       | Bu 1 Pin 3<br>Bu 1 Pin 4<br>Bu 2 Pin 1                                                                                                                                                                                                                                                                                                                                                                                                                                                                                                                                                          |
| PIN 3<br>PIN 4<br>PIN 5<br>PIN 6                                                                                                                                                                                              | Bu 1 Pin 3   Bu 1 Pin 4   Bu 2 Pin 1   Bu 2 Pin 2                                                                                                                                                                                                                                                                                                                                                                                                                                                                                                                                               |
| PIN 3<br>PIN 4<br>PIN 5<br>PIN 6<br>PIN 7                                                                                                                                                                                     | Bu 1 Pin 3   Bu 1 Pin 4   Bu 2 Pin 1   Bu 2 Pin 2   Bu 2 Pin 3                                                                                                                                                                                                                                                                                                                                                                                                                                                                                                                                  |
| PIN 3<br>PIN 4<br>PIN 5<br>PIN 6<br>PIN 7<br>PIN 8                                                                                                                                                                            | Bu 1 Pin 3   Bu 1 Pin 4   Bu 2 Pin 1   Bu 2 Pin 2   Bu 2 Pin 3   Bu 2 Pin 4                                                                                                                                                                                                                                                                                                                                                                                                                                                                                                                     |
| PIN 3   PIN 4   PIN 5   PIN 6   PIN 7   PIN 8   PIN 9                                                                                                                                                                         | Bu 1 Pin 3   Bu 1 Pin 4   Bu 2 Pin 1   Bu 2 Pin 2   Bu 2 Pin 3   Bu 2 Pin 4   Bu 3 Pin 1   Bu 3 Pin 2   Bu 3 Pin 3                                                                                                                                                                                                                                                                                                                                                                                                                                                                              |
| PIN 3   PIN 4   PIN 5   PIN 6   PIN 7   PIN 8   PIN 9   PIN 10   PIN 11   PIN 12                                                                                                                                              | Bu 1 Pin 3   Bu 1 Pin 4   Bu 2 Pin 1   Bu 2 Pin 2   Bu 2 Pin 3   Bu 2 Pin 4   Bu 3 Pin 1   Bu 3 Pin 2                                                                                                                                                                                                                                                                                                                                                                                                                                                                                           |
| PIN 3   PIN 4   PIN 5   PIN 6   PIN 7   PIN 8   PIN 9   PIN 10   PIN 12   PIN 13                                                                                                                                              | Bu 1 Pin 3   Bu 1 Pin 4   Bu 2 Pin 1   Bu 2 Pin 2   Bu 2 Pin 3   Bu 2 Pin 4   Bu 3 Pin 1   Bu 3 Pin 2   Bu 3 Pin 4   Bu 4 Pin 1                                                                                                                                                                                                                                                                                                                                                                                                                                                                 |
| PIN 3   PIN 4   PIN 5   PIN 6   PIN 7   PIN 8   PIN 9   PIN 10   PIN 12   PIN 13   PIN 14                                                                                                                                     | Bu 1 Pin 3   Bu 1 Pin 4   Bu 2 Pin 1   Bu 2 Pin 2   Bu 2 Pin 3   Bu 2 Pin 4   Bu 3 Pin 1   Bu 3 Pin 3   Bu 3 Pin 4                                                                                                                                                                                                                                                                                                                                                                                                                                                                              |
| PIN 3   PIN 4   PIN 5   PIN 6   PIN 7   PIN 8   PIN 9   PIN 10   PIN 11   PIN 12   PIN 13   PIN 15                                                                                                                            | Bu 1 Pin 3   Bu 1 Pin 4   Bu 2 Pin 1   Bu 2 Pin 2   Bu 2 Pin 3   Bu 2 Pin 4   Bu 3 Pin 1   Bu 3 Pin 2   Bu 3 Pin 3   Bu 4 Pin 1   Bu 4 Pin 2   Bu 4 Pin 3                                                                                                                                                                                                                                                                                                                                                                                                                                       |
| PIN 3   PIN 4   PIN 5   PIN 6   PIN 7   PIN 8   PIN 9   PIN 10   PIN 11   PIN 12   PIN 13   PIN 15   PIN 16                                                                                                                   | Bu 1 Pin 3   Bu 1 Pin 4   Bu 2 Pin 1   Bu 2 Pin 2   Bu 2 Pin 3   Bu 2 Pin 4   Bu 3 Pin 1   Bu 3 Pin 2   Bu 3 Pin 3   Bu 4 Pin 1   Bu 4 Pin 2                                                                                                                                                                                                                                                                                                                                                                                                                                                    |
| PIN 3   PIN 4   PIN 5   PIN 6   PIN 7   PIN 8   PIN 9   PIN 10   PIN 11   PIN 12   PIN 13   PIN 15                                                                                                                            | Bu 1 Pin 3   Bu 1 Pin 4   Bu 2 Pin 1   Bu 2 Pin 2   Bu 2 Pin 3   Bu 2 Pin 4   Bu 3 Pin 1   Bu 3 Pin 2   Bu 3 Pin 3   Bu 4 Pin 1   Bu 4 Pin 2   Bu 4 Pin 3                                                                                                                                                                                                                                                                                                                                                                                                                                       |
| PIN 3   PIN 4   PIN 5   PIN 6   PIN 7   PIN 8   PIN 9   PIN 10   PIN 12   PIN 13   PIN 15   PIN 16   PIN 17   PIN 18                                                                                                          | Bu 1 Pin 3   Bu 1 Pin 4   Bu 2 Pin 1   Bu 2 Pin 2   Bu 2 Pin 3   Bu 2 Pin 4   Bu 3 Pin 1   Bu 3 Pin 2   Bu 3 Pin 3   Bu 4 Pin 1   Bu 4 Pin 2   Bu 4 Pin 3   Bu 4 Pin 4                                                                                                                                                                                                                                                                                                                                                                                                                          |
| PIN 3   PIN 4   PIN 5   PIN 6   PIN 7   PIN 8   PIN 9   PIN 10   PIN 11   PIN 12   PIN 13   PIN 15   PIN 16   PIN 17   PIN 18   PIN 19                                                                                        | Bu 1 Pin 3   Bu 1 Pin 4   Bu 2 Pin 1   Bu 2 Pin 2   Bu 2 Pin 3   Bu 2 Pin 4   Bu 3 Pin 1   Bu 3 Pin 2   Bu 3 Pin 3   Bu 4 Pin 1   Bu 4 Pin 2   Bu 4 Pin 3   Bu 4 Pin 4   Bu 1 Pin 5                                                                                                                                                                                                                                                                                                                                                                                                             |
| PIN 3   PIN 4   PIN 5   PIN 6   PIN 7   PIN 8   PIN 9   PIN 10   PIN 12   PIN 13   PIN 15   PIN 16   PIN 17   PIN 18                                                                                                          | Bu 1 Pin 3   Bu 1 Pin 4   Bu 2 Pin 1   Bu 2 Pin 2   Bu 2 Pin 3   Bu 2 Pin 4   Bu 3 Pin 1   Bu 3 Pin 2   Bu 3 Pin 3   Bu 4 Pin 1   Bu 4 Pin 2   Bu 4 Pin 3   Bu 4 Pin 4   Bu 1 Pin 5   Bu 2 Pin 5                                                                                                                                                                                                                                                                                                                                                                                                |
| PIN 3   PIN 4   PIN 5   PIN 6   PIN 7   PIN 8   PIN 9   PIN 10   PIN 11   PIN 12   PIN 13   PIN 15   PIN 16   PIN 17   PIN 18   PIN 19                                                                                        | Bu 1 Pin 3   Bu 1 Pin 4   Bu 2 Pin 1   Bu 2 Pin 2   Bu 2 Pin 3   Bu 2 Pin 4   Bu 3 Pin 1   Bu 3 Pin 2   Bu 3 Pin 3   Bu 4 Pin 1   Bu 4 Pin 2   Bu 4 Pin 3   Bu 4 Pin 5   Bu 3 Pin 5                                                                                                                                                                                                                                                                                                                                                                                                             |
| PIN 3   PIN 4   PIN 5   PIN 6   PIN 7   PIN 8   PIN 9   PIN 10   PIN 11   PIN 12   PIN 13   PIN 15   PIN 16   PIN 17   PIN 18   PIN 19   PIN 20                                                                               | Bu 1 Pin 3   Bu 1 Pin 4   Bu 2 Pin 1   Bu 2 Pin 2   Bu 2 Pin 3   Bu 2 Pin 4   Bu 3 Pin 1   Bu 3 Pin 2   Bu 3 Pin 3   Bu 4 Pin 1   Bu 4 Pin 2   Bu 4 Pin 3   Bu 1 Pin 5   Bu 2 Pin 5   Bu 3 Pin 5   Bu 4 Pin 5                                                                                                                                                                                                                                                                                                                                                                                   |
| PIN 3   PIN 4   PIN 5   PIN 6   PIN 7   PIN 8   PIN 9   PIN 10   PIN 11   PIN 12   PIN 13   PIN 14   PIN 15   PIN 16   PIN 17   PIN 18   PIN 20   PIN 21                                                                      | Bu 1 Pin 3   Bu 1 Pin 4   Bu 2 Pin 1   Bu 2 Pin 2   Bu 2 Pin 3   Bu 2 Pin 4   Bu 3 Pin 1   Bu 3 Pin 2   Bu 3 Pin 3   Bu 4 Pin 1   Bu 4 Pin 2   Bu 4 Pin 3   Bu 2 Pin 5   Bu 3 Pin 5   Bu 3 Pin 5   Bu 4 Pin 5                                                                                                                                                                                                                                                                                                                               |
| PIN 3   PIN 4   PIN 5   PIN 6   PIN 7   PIN 8   PIN 9   PIN 10   PIN 12   PIN 13   PIN 15   PIN 16   PIN 17   PIN 18   PIN 19   PIN 20   PIN 21   Family construction form                                                    | Bu 1 Pin 3   Bu 1 Pin 4   Bu 2 Pin 1   Bu 2 Pin 2   Bu 2 Pin 3   Bu 2 Pin 4   Bu 3 Pin 1   Bu 3 Pin 2   Bu 3 Pin 3   Bu 3 Pin 4   Bu 4 Pin 1   Bu 4 Pin 2   Bu 4 Pin 3   Bu 4 Pin 5   Bu 3 Pin 5   Bu 3 Pin 5   Bu 4 Pin 5   Bu 5   Bu 6   Bu 7 - Br 4   M12                                                   |
| PIN 3   PIN 4   PIN 5   PIN 6   PIN 7   PIN 8   PIN 9   PIN 10   PIN 11   PIN 12   PIN 13   PIN 14   PIN 15   PIN 16   PIN 17   PIN 18   PIN 20   PIN 21   Family construction form   Gender   Color contact carrier   Coding | Bu 1 Pin 3   Bu 1 Pin 4   Bu 2 Pin 1   Bu 2 Pin 2   Bu 2 Pin 3   Bu 2 Pin 4   Bu 3 Pin 1   Bu 3 Pin 2   Bu 3 Pin 3   Bu 3 Pin 4   Bu 4 Pin 1   Bu 4 Pin 2   Bu 4 Pin 3   Bu 4 Pin 5   Bu 2 Pin 5   Bu 3 Pin 5   Bu 4 Pin 6                                                                                                                                                                                                                                                                                                                                                                      |
| PIN 3   PIN 4   PIN 5   PIN 6   PIN 7   PIN 8   PIN 9   PIN 10   PIN 11   PIN 12   PIN 13   PIN 15   PIN 16   PIN 17   PIN 18   PIN 20   PIN 21   Family construction form   Gender   Color contact carrier                   | Bu 1 Pin 3   Bu 1 Pin 4   Bu 2 Pin 1   Bu 2 Pin 2   Bu 2 Pin 3   Bu 2 Pin 4   Bu 3 Pin 1   Bu 3 Pin 2   Bu 3 Pin 3   Bu 4 Pin 1   Bu 4 Pin 1   Bu 4 Pin 2   Bu 4 Pin 3   Bu 4 Pin 5   Bu 2 Pin 5   Bu 3 Pin 5   Bu 4 Pin 5   Bu 5   Bu 6   Bu 7 Pin 5   Bu 8 Pin 5   Bu 8 Pin 5   Bu 9 Pin 5   Bu |