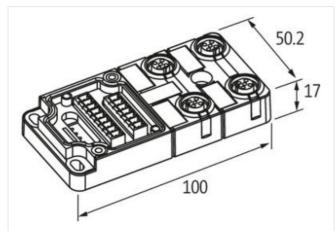

## MVP12, 4XM12, UNIVERSAL, BASIC HOUSING

Pins wired 1:1 to terminal

4-way UNIVERSAL Basic module Screw plug-in terminals Replaces identical product (Art.No. 276624) Separation contact 5 possible by removable plug links Plastic housings with good resistance against chemicals and oils. The resistance to aggressive media should be individually tested for your application. Further details on request.