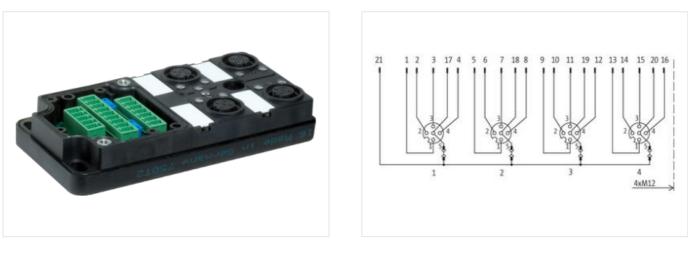

## MVP12, 4XM12, UNIVERSAL, BASIC HOUSING

Pins wired 1:1 to terminal

4-way UNIVERSAL Basic module Screw plug-in terminals Replaces identical product (Art.No. 276624) Separation contact 5 possible by removable plug links Plastic housings with good resistance against chemicals and oils. The resistance to aggressive media should be individually tested for your application. Further details on request.

Murrelektronik Ltd. | 5 Albion Street, Pendlebury Industrial Estate, Swinton | Manchester M27 4FG | Fon +44 161 728 3133 | Fax +44 161 728 3130 | shop@murrelektronik.co.uk | shop.murrelektronik.co.uk

| ECLASS-8.0                                                                                                                                                                                                                    | 27279219                                                                                                                                                                                                                                                                                                                                                                                                                                                                                                                                                                                        |
|-------------------------------------------------------------------------------------------------------------------------------------------------------------------------------------------------------------------------------|-------------------------------------------------------------------------------------------------------------------------------------------------------------------------------------------------------------------------------------------------------------------------------------------------------------------------------------------------------------------------------------------------------------------------------------------------------------------------------------------------------------------------------------------------------------------------------------------------|
| ECLASS-9.0                                                                                                                                                                                                                    | 27440108                                                                                                                                                                                                                                                                                                                                                                                                                                                                                                                                                                                        |
| ECLASS-10.1                                                                                                                                                                                                                   | 27440111                                                                                                                                                                                                                                                                                                                                                                                                                                                                                                                                                                                        |
| ECLASS-11.1                                                                                                                                                                                                                   | 27440111                                                                                                                                                                                                                                                                                                                                                                                                                                                                                                                                                                                        |
| ECLASS-12.0                                                                                                                                                                                                                   | 27440111                                                                                                                                                                                                                                                                                                                                                                                                                                                                                                                                                                                        |
| ETIM-5.0                                                                                                                                                                                                                      | EC002585                                                                                                                                                                                                                                                                                                                                                                                                                                                                                                                                                                                        |
| customs tariff number                                                                                                                                                                                                         | 85369010                                                                                                                                                                                                                                                                                                                                                                                                                                                                                                                                                                                        |
| GTIN                                                                                                                                                                                                                          | 4048879353427                                                                                                                                                                                                                                                                                                                                                                                                                                                                                                                                                                                   |
| Packaging unit                                                                                                                                                                                                                | 1                                                                                                                                                                                                                                                                                                                                                                                                                                                                                                                                                                                               |
| Electrical data   Supply                                                                                                                                                                                                      |                                                                                                                                                                                                                                                                                                                                                                                                                                                                                                                                                                                                 |
| Operating voltage AC max.                                                                                                                                                                                                     | 42 V                                                                                                                                                                                                                                                                                                                                                                                                                                                                                                                                                                                            |
| Operating voltage DC max.                                                                                                                                                                                                     | 42 V                                                                                                                                                                                                                                                                                                                                                                                                                                                                                                                                                                                            |
| Current operating per contact max.                                                                                                                                                                                            | 4 A                                                                                                                                                                                                                                                                                                                                                                                                                                                                                                                                                                                             |
| Total current max.                                                                                                                                                                                                            | 8 A                                                                                                                                                                                                                                                                                                                                                                                                                                                                                                                                                                                             |
| Device protection   Electrical                                                                                                                                                                                                |                                                                                                                                                                                                                                                                                                                                                                                                                                                                                                                                                                                                 |
| Degree of protection (EN IEC 60529)                                                                                                                                                                                           | IP65, IP67                                                                                                                                                                                                                                                                                                                                                                                                                                                                                                                                                                                      |
| Device protection   Media                                                                                                                                                                                                     |                                                                                                                                                                                                                                                                                                                                                                                                                                                                                                                                                                                                 |
| Flame resistance                                                                                                                                                                                                              | flame retardant                                                                                                                                                                                                                                                                                                                                                                                                                                                                                                                                                                                 |
|                                                                                                                                                                                                                               |                                                                                                                                                                                                                                                                                                                                                                                                                                                                                                                                                                                                 |
| Mechanical data   Material data                                                                                                                                                                                               |                                                                                                                                                                                                                                                                                                                                                                                                                                                                                                                                                                                                 |
| Material housing                                                                                                                                                                                                              | Plastic                                                                                                                                                                                                                                                                                                                                                                                                                                                                                                                                                                                         |
| Environmental characteristics   Climatic                                                                                                                                                                                      |                                                                                                                                                                                                                                                                                                                                                                                                                                                                                                                                                                                                 |
| Operating temperature min.                                                                                                                                                                                                    | -20 °C                                                                                                                                                                                                                                                                                                                                                                                                                                                                                                                                                                                          |
| Operating temperature max.                                                                                                                                                                                                    | 80 °C                                                                                                                                                                                                                                                                                                                                                                                                                                                                                                                                                                                           |
| Connection type 2                                                                                                                                                                                                             |                                                                                                                                                                                                                                                                                                                                                                                                                                                                                                                                                                                                 |
| Family construction form                                                                                                                                                                                                      | Сар                                                                                                                                                                                                                                                                                                                                                                                                                                                                                                                                                                                             |
| No. of poles                                                                                                                                                                                                                  | 21                                                                                                                                                                                                                                                                                                                                                                                                                                                                                                                                                                                              |
| PIN 1                                                                                                                                                                                                                         | Bu 1 Pin 1                                                                                                                                                                                                                                                                                                                                                                                                                                                                                                                                                                                      |
|                                                                                                                                                                                                                               |                                                                                                                                                                                                                                                                                                                                                                                                                                                                                                                                                                                                 |
| PIN 2                                                                                                                                                                                                                         | Bu 1 Pin 2                                                                                                                                                                                                                                                                                                                                                                                                                                                                                                                                                                                      |
| PIN 2<br>PIN 3                                                                                                                                                                                                                | Bu 1 Pin 2<br>Bu 1 Pin 3                                                                                                                                                                                                                                                                                                                                                                                                                                                                                                                                                                        |
|                                                                                                                                                                                                                               |                                                                                                                                                                                                                                                                                                                                                                                                                                                                                                                                                                                                 |
| PIN 3                                                                                                                                                                                                                         | Bu 1 Pin 3                                                                                                                                                                                                                                                                                                                                                                                                                                                                                                                                                                                      |
| PIN 3<br>PIN 4                                                                                                                                                                                                                | Bu 1 Pin 3<br>Bu 1 Pin 4                                                                                                                                                                                                                                                                                                                                                                                                                                                                                                                                                                        |
| PIN 3<br>PIN 4<br>PIN 5                                                                                                                                                                                                       | Bu 1 Pin 3<br>Bu 1 Pin 4<br>Bu 2 Pin 1                                                                                                                                                                                                                                                                                                                                                                                                                                                                                                                                                          |
| PIN 3<br>PIN 4<br>PIN 5<br>PIN 6                                                                                                                                                                                              | Bu 1 Pin 3   Bu 1 Pin 4   Bu 2 Pin 1   Bu 2 Pin 2                                                                                                                                                                                                                                                                                                                                                                                                                                                                                                                                               |
| PIN 3<br>PIN 4<br>PIN 5<br>PIN 6<br>PIN 7                                                                                                                                                                                     | Bu 1 Pin 3   Bu 1 Pin 4   Bu 2 Pin 1   Bu 2 Pin 2   Bu 2 Pin 3                                                                                                                                                                                                                                                                                                                                                                                                                                                                                                                                  |
| PIN 3<br>PIN 4<br>PIN 5<br>PIN 6<br>PIN 7<br>PIN 8                                                                                                                                                                            | Bu 1 Pin 3   Bu 1 Pin 4   Bu 2 Pin 1   Bu 2 Pin 2   Bu 2 Pin 3   Bu 2 Pin 4                                                                                                                                                                                                                                                                                                                                                                                                                                                                                                                     |
| PIN 3   PIN 4   PIN 5   PIN 6   PIN 7   PIN 8   PIN 9                                                                                                                                                                         | Bu 1 Pin 3   Bu 1 Pin 4   Bu 2 Pin 1   Bu 2 Pin 2   Bu 2 Pin 3   Bu 2 Pin 4   Bu 3 Pin 1   Bu 3 Pin 2   Bu 3 Pin 3                                                                                                                                                                                                                                                                                                                                                                                                                                                                              |
| PIN 3   PIN 4   PIN 5   PIN 6   PIN 7   PIN 8   PIN 9   PIN 10   PIN 11   PIN 12                                                                                                                                              | Bu 1 Pin 3   Bu 1 Pin 4   Bu 2 Pin 1   Bu 2 Pin 2   Bu 2 Pin 3   Bu 2 Pin 4   Bu 3 Pin 1   Bu 3 Pin 2                                                                                                                                                                                                                                                                                                                                                                                                                                                                                           |
| PIN 3   PIN 4   PIN 5   PIN 6   PIN 7   PIN 8   PIN 9   PIN 10   PIN 12   PIN 13                                                                                                                                              | Bu 1 Pin 3   Bu 1 Pin 4   Bu 2 Pin 1   Bu 2 Pin 2   Bu 2 Pin 3   Bu 2 Pin 4   Bu 3 Pin 1   Bu 3 Pin 2   Bu 3 Pin 4   Bu 4 Pin 1                                                                                                                                                                                                                                                                                                                                                                                                                                                                 |
| PIN 3   PIN 4   PIN 5   PIN 6   PIN 7   PIN 8   PIN 9   PIN 10   PIN 12   PIN 13   PIN 14                                                                                                                                     | Bu 1 Pin 3   Bu 1 Pin 4   Bu 2 Pin 1   Bu 2 Pin 2   Bu 2 Pin 3   Bu 2 Pin 4   Bu 3 Pin 1   Bu 3 Pin 3   Bu 3 Pin 4                                                                                                                                                                                                                                                                                                                                                                                                                                                                              |
| PIN 3   PIN 4   PIN 5   PIN 6   PIN 7   PIN 8   PIN 9   PIN 10   PIN 11   PIN 12   PIN 13   PIN 15                                                                                                                            | Bu 1 Pin 3   Bu 1 Pin 4   Bu 2 Pin 1   Bu 2 Pin 2   Bu 2 Pin 3   Bu 2 Pin 4   Bu 3 Pin 1   Bu 3 Pin 2   Bu 3 Pin 3   Bu 4 Pin 1   Bu 4 Pin 2   Bu 4 Pin 3                                                                                                                                                                                                                                                                                                                                                                                                                                       |
| PIN 3   PIN 4   PIN 5   PIN 6   PIN 7   PIN 8   PIN 9   PIN 10   PIN 11   PIN 12   PIN 13   PIN 15   PIN 16                                                                                                                   | Bu 1 Pin 3   Bu 1 Pin 4   Bu 2 Pin 1   Bu 2 Pin 2   Bu 2 Pin 3   Bu 2 Pin 4   Bu 3 Pin 1   Bu 3 Pin 2   Bu 3 Pin 3   Bu 4 Pin 1   Bu 4 Pin 2                                                                                                                                                                                                                                                                                                                                                                                                                                                    |
| PIN 3   PIN 4   PIN 5   PIN 6   PIN 7   PIN 8   PIN 9   PIN 10   PIN 11   PIN 12   PIN 13   PIN 15                                                                                                                            | Bu 1 Pin 3   Bu 1 Pin 4   Bu 2 Pin 1   Bu 2 Pin 2   Bu 2 Pin 3   Bu 2 Pin 4   Bu 3 Pin 1   Bu 3 Pin 2   Bu 3 Pin 3   Bu 4 Pin 1   Bu 4 Pin 2   Bu 4 Pin 3                                                                                                                                                                                                                                                                                                                                                                                                                                       |
| PIN 3   PIN 4   PIN 5   PIN 6   PIN 7   PIN 8   PIN 9   PIN 10   PIN 12   PIN 13   PIN 15   PIN 16   PIN 17   PIN 18                                                                                                          | Bu 1 Pin 3   Bu 1 Pin 4   Bu 2 Pin 1   Bu 2 Pin 2   Bu 2 Pin 3   Bu 2 Pin 4   Bu 3 Pin 1   Bu 3 Pin 2   Bu 3 Pin 3   Bu 4 Pin 1   Bu 4 Pin 2   Bu 4 Pin 3   Bu 4 Pin 4                                                                                                                                                                                                                                                                                                                                                                                                                          |
| PIN 3   PIN 4   PIN 5   PIN 6   PIN 7   PIN 8   PIN 9   PIN 10   PIN 11   PIN 12   PIN 13   PIN 15   PIN 16   PIN 17   PIN 18   PIN 19                                                                                        | Bu 1 Pin 3   Bu 1 Pin 4   Bu 2 Pin 1   Bu 2 Pin 2   Bu 2 Pin 3   Bu 2 Pin 4   Bu 3 Pin 1   Bu 3 Pin 2   Bu 3 Pin 3   Bu 4 Pin 1   Bu 4 Pin 2   Bu 4 Pin 3   Bu 4 Pin 4   Bu 1 Pin 5                                                                                                                                                                                                                                                                                                                                                                                                             |
| PIN 3   PIN 4   PIN 5   PIN 6   PIN 7   PIN 8   PIN 9   PIN 10   PIN 12   PIN 13   PIN 15   PIN 16   PIN 17   PIN 18                                                                                                          | Bu 1 Pin 3   Bu 1 Pin 4   Bu 2 Pin 1   Bu 2 Pin 2   Bu 2 Pin 3   Bu 2 Pin 4   Bu 3 Pin 1   Bu 3 Pin 2   Bu 3 Pin 3   Bu 4 Pin 1   Bu 4 Pin 2   Bu 4 Pin 3   Bu 4 Pin 4   Bu 1 Pin 5   Bu 2 Pin 5                                                                                                                                                                                                                                                                                                                                                                                                |
| PIN 3   PIN 4   PIN 5   PIN 6   PIN 7   PIN 8   PIN 9   PIN 10   PIN 11   PIN 12   PIN 13   PIN 15   PIN 16   PIN 17   PIN 18   PIN 19                                                                                        | Bu 1 Pin 3   Bu 1 Pin 4   Bu 2 Pin 1   Bu 2 Pin 2   Bu 2 Pin 3   Bu 2 Pin 4   Bu 3 Pin 1   Bu 3 Pin 2   Bu 3 Pin 3   Bu 4 Pin 1   Bu 4 Pin 2   Bu 4 Pin 3   Bu 4 Pin 5   Bu 3 Pin 5                                                                                                                                                                                                                                                                                                                                                                                                             |
| PIN 3   PIN 4   PIN 5   PIN 6   PIN 7   PIN 8   PIN 9   PIN 10   PIN 11   PIN 12   PIN 13   PIN 15   PIN 16   PIN 17   PIN 18   PIN 19   PIN 20                                                                               | Bu 1 Pin 3   Bu 1 Pin 4   Bu 2 Pin 1   Bu 2 Pin 2   Bu 2 Pin 3   Bu 2 Pin 4   Bu 3 Pin 1   Bu 3 Pin 2   Bu 3 Pin 3   Bu 4 Pin 1   Bu 4 Pin 2   Bu 4 Pin 3   Bu 1 Pin 5   Bu 2 Pin 5   Bu 3 Pin 5   Bu 4 Pin 5                                                                                                                                                                                                                                                                                                                                                                                   |
| PIN 3   PIN 4   PIN 5   PIN 6   PIN 7   PIN 8   PIN 9   PIN 10   PIN 11   PIN 12   PIN 13   PIN 14   PIN 15   PIN 16   PIN 17   PIN 18   PIN 20   PIN 21                                                                      | Bu 1 Pin 3   Bu 1 Pin 4   Bu 2 Pin 1   Bu 2 Pin 2   Bu 2 Pin 3   Bu 2 Pin 4   Bu 3 Pin 1   Bu 3 Pin 2   Bu 3 Pin 3   Bu 4 Pin 1   Bu 4 Pin 2   Bu 4 Pin 3   Bu 2 Pin 5   Bu 3 Pin 5   Bu 3 Pin 5   Bu 4 Pin 5                                                                                                                                                                                                                                                                                                                               |
| PIN 3   PIN 4   PIN 5   PIN 6   PIN 7   PIN 8   PIN 9   PIN 10   PIN 12   PIN 13   PIN 15   PIN 16   PIN 17   PIN 18   PIN 19   PIN 20   PIN 21   Family construction form                                                    | Bu 1 Pin 3   Bu 1 Pin 4   Bu 2 Pin 1   Bu 2 Pin 2   Bu 2 Pin 3   Bu 2 Pin 4   Bu 3 Pin 1   Bu 3 Pin 2   Bu 3 Pin 3   Bu 3 Pin 4   Bu 4 Pin 1   Bu 4 Pin 2   Bu 4 Pin 3   Bu 4 Pin 5   Bu 3 Pin 5   Bu 3 Pin 5   Bu 4 Pin 5   Bu 5   Bu 6   Bu 7 - Br 4   M12                                                   |
| PIN 3   PIN 4   PIN 5   PIN 6   PIN 7   PIN 8   PIN 9   PIN 10   PIN 11   PIN 12   PIN 13   PIN 14   PIN 15   PIN 16   PIN 17   PIN 18   PIN 20   PIN 21   Family construction form   Gender   Color contact carrier   Coding | Bu 1 Pin 3   Bu 1 Pin 4   Bu 2 Pin 1   Bu 2 Pin 2   Bu 2 Pin 3   Bu 2 Pin 4   Bu 3 Pin 1   Bu 3 Pin 2   Bu 3 Pin 3   Bu 3 Pin 4   Bu 4 Pin 1   Bu 4 Pin 2   Bu 4 Pin 3   Bu 4 Pin 5   Bu 2 Pin 5   Bu 3 Pin 5   Bu 4 Pin 6                                                                                                                                                                                                                                                                                                                                                                      |
| PIN 3   PIN 4   PIN 5   PIN 6   PIN 7   PIN 8   PIN 9   PIN 10   PIN 11   PIN 12   PIN 13   PIN 15   PIN 16   PIN 17   PIN 18   PIN 20   PIN 21   Family construction form   Gender   Color contact carrier                   | Bu 1 Pin 3   Bu 1 Pin 4   Bu 2 Pin 1   Bu 2 Pin 2   Bu 2 Pin 3   Bu 2 Pin 4   Bu 3 Pin 1   Bu 3 Pin 2   Bu 3 Pin 3   Bu 4 Pin 1   Bu 4 Pin 1   Bu 4 Pin 2   Bu 4 Pin 3   Bu 4 Pin 5   Bu 2 Pin 5   Bu 3 Pin 5   Bu 4 Pin 5   Bu 5   Bu 6   Bu 7 Pin 5   Bu 8 Pin 5   Bu 8 Pin 5   Bu 9 Pin 5   Bu |