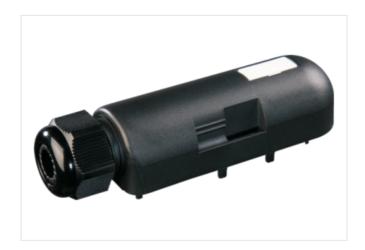

## CAP FOR EXACT8, LONG, WITH 18-POLE SPRING-TERM.

Without homerun-cable

Connection cap long Spring clamp terminals, 18-pole Further cable lengths on request.

Plastic housings with good resistance against chemicals and oils.

## Illustration

Product may differ from Image

| Commercial data |          |
|-----------------|----------|
| ECLASS-6.0      | 27143423 |
| ECLASS-6.1      | 27279219 |
| ECLASS-7.0      | 27279219 |
| ECLASS-8.0      | 27279219 |
| ECLASS-9.0      | 27440108 |