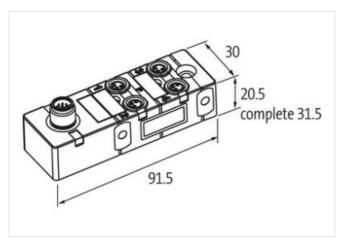

## **EXACT8, 4XM8, 3 POLE**

Conn. M12 8 pole

4-way, 3-pole M12 (8-pole)

Inline face or side mounting

Plastic housings with good resistance against chemicals and oils.

The resistance to aggressive media should be individually tested for your application. Further details on request.

## Illustration

Product may differ from Image

| Commercial data |          |
|-----------------|----------|
| ECLASS-6.0      | 27279219 |
| ECLASS-6.1      | 27279219 |
| ECLASS-7.0      | 27279219 |
| ECLASS-8.0      | 27279219 |