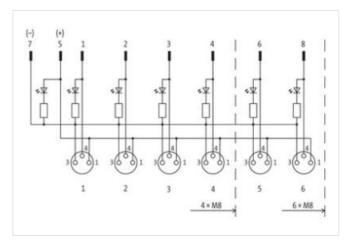

## **EXACT8, 4XM8, 3 POLE**

Conn. M12 8 pole

4-way, 3-pole M12 (8-pole)

Inline face or side mounting

Plastic housings with good resistance against chemicals and oils.

The resistance to aggressive media should be individually tested for your application. Further details on request.

| ECLASS-9.0                                                                                                                                                                                                                              | 27440108                                                                             |
|-----------------------------------------------------------------------------------------------------------------------------------------------------------------------------------------------------------------------------------------|--------------------------------------------------------------------------------------|
| ECLASS-10.1                                                                                                                                                                                                                             | 27440111                                                                             |
| ECLASS-11.1                                                                                                                                                                                                                             | 27440111                                                                             |
| ECLASS-12.0                                                                                                                                                                                                                             | 27440111                                                                             |
| ETIM-5.0                                                                                                                                                                                                                                | EC002585                                                                             |
| customs tariff number                                                                                                                                                                                                                   | 85369010                                                                             |
| GTIN                                                                                                                                                                                                                                    | 4048879056304                                                                        |
| Packaging unit                                                                                                                                                                                                                          | 1                                                                                    |
| Electrical data   Supply                                                                                                                                                                                                                |                                                                                      |
| Operating voltage DC                                                                                                                                                                                                                    | 24 V                                                                                 |
| Current operating per contact max.                                                                                                                                                                                                      | 2 A                                                                                  |
| Device protection   Electrical                                                                                                                                                                                                          |                                                                                      |
| Degree of protection (EN IEC 60529)                                                                                                                                                                                                     | IP65, IP67                                                                           |
| Device protection   Media                                                                                                                                                                                                               |                                                                                      |
| Flame resistance                                                                                                                                                                                                                        | flame retardant                                                                      |
| Mechanical data   Material data                                                                                                                                                                                                         |                                                                                      |
| Material housing                                                                                                                                                                                                                        | Plastic                                                                              |
| Environmental characteristics   Climatic                                                                                                                                                                                                |                                                                                      |
| Operating temperature min.                                                                                                                                                                                                              | -20 °C                                                                               |
| Operating temperature max.                                                                                                                                                                                                              | 70 °C                                                                                |
| Additional condition temperature range                                                                                                                                                                                                  | depending on cable quality                                                           |
| Additional condition temperature range                                                                                                                                                                                                  | depending on cable quality                                                           |
| Connection type 2                                                                                                                                                                                                                       | depending on cable quality                                                           |
|                                                                                                                                                                                                                                         | M12                                                                                  |
| Connection type 2                                                                                                                                                                                                                       |                                                                                      |
| Connection type 2 Family construction form                                                                                                                                                                                              | M12                                                                                  |
| Connection type 2 Family construction form Gender Color contact carrier Coding                                                                                                                                                          | M12 male                                                                             |
| Connection type 2  Family construction form  Gender  Color contact carrier  Coding  No. of poles                                                                                                                                        | M12 male black                                                                       |
| Connection type 2  Family construction form  Gender  Color contact carrier  Coding  No. of poles  PIN 1                                                                                                                                 | M12 male black A                                                                     |
| Connection type 2  Family construction form  Gender  Color contact carrier  Coding  No. of poles  PIN 1  PIN 2                                                                                                                          | M12 male black A 8                                                                   |
| Connection type 2 Family construction form Gender Color contact carrier Coding No. of poles PIN 1 PIN 2 PIN 3                                                                                                                           | M12 male black A 8 S 1                                                               |
| Connection type 2  Family construction form  Gender  Color contact carrier  Coding  No. of poles  PIN 1  PIN 2  PIN 3  PIN 4                                                                                                            | M12 male black A 8 S 1 S 2 S 3 S 4                                                   |
| Connection type 2 Family construction form Gender Color contact carrier Coding No. of poles PIN 1 PIN 2 PIN 3                                                                                                                           | M12 male black A 8 S1 S2 S3                                                          |
| Connection type 2  Family construction form  Gender  Color contact carrier  Coding  No. of poles  PIN 1  PIN 2  PIN 3  PIN 4  PIN 5  PIN 6                                                                                              | M12 male black A 8 S 1 S 2 S 3 S 4                                                   |
| Connection type 2  Family construction form  Gender  Color contact carrier  Coding  No. of poles  PIN 1  PIN 2  PIN 3  PIN 4  PIN 5                                                                                                     | M12 male black A 8 S 1 S 2 S 3 S 4 24 V DC                                           |
| Connection type 2  Family construction form  Gender  Color contact carrier  Coding  No. of poles  PIN 1  PIN 2  PIN 3  PIN 4  PIN 5  PIN 6  PIN 7  PIN 8                                                                                | M12 male black A 8 S1 S2 S3 S4 24 V DC S5 0 V                                        |
| Connection type 2  Family construction form  Gender  Color contact carrier  Coding  No. of poles  PIN 1  PIN 2  PIN 3  PIN 4  PIN 5  PIN 6  PIN 7  PIN 8  Family construction form                                                      | M12 male black  A 8 S 1 S 2 S 3 S 4 24 V DC S 5 0 V S 6                              |
| Connection type 2  Family construction form  Gender  Color contact carrier  Coding  No. of poles  PIN 1  PIN 2  PIN 3  PIN 4  PIN 5  PIN 6  PIN 7  PIN 8  Family construction form  Gender                                              | M12 male black  A 8 S1 S2 S3 S4 24 V DC S5 0 V S6 M8                                 |
| Connection type 2  Family construction form  Gender  Color contact carrier  Coding  No. of poles  PIN 1  PIN 2  PIN 3  PIN 4  PIN 5  PIN 6  PIN 7  PIN 8  Family construction form  Gender  Color contact carrier                       | M12 male black A 8 S1 S2 S3 S4 24 V DC S5 0 V S6 M8 female black                     |
| Connection type 2  Family construction form  Gender  Color contact carrier  Coding  No. of poles  PIN 1  PIN 2  PIN 3  PIN 4  PIN 5  PIN 6  PIN 7  PIN 8  Family construction form  Gender  Color contact carrier  Coding               | M12 male black  A 8 S1 S2 S3 S4 24 V DC S5 0 V S6 M8 female black A                  |
| Connection type 2  Family construction form  Gender  Color contact carrier  Coding  No. of poles  PIN 1  PIN 2  PIN 3  PIN 4  PIN 5  PIN 6  PIN 7  PIN 8  Family construction form  Gender  Color contact carrier  Coding  No. of poles | M12 male black  A 8 S1 S2 S3 S4 24 V DC S5 0 V S6 M8 female black  A 3               |
| Family construction form  Gender  Color contact carrier  Coding  No. of poles  PIN 1  PIN 2  PIN 3  PIN 4  PIN 5  PIN 6  PIN 7  PIN 8  Family construction form  Gender  Color contact carrier  Coding  No. of poles                    | M12 male black  A 8 S 1 S 2 S 3 S 4 24 V DC S 5 0 V S 6 M8 female black  A 3 24 V DC |
| Connection type 2  Family construction form  Gender  Color contact carrier  Coding  No. of poles  PIN 1  PIN 2  PIN 3  PIN 4  PIN 5  PIN 6  PIN 7  PIN 8  Family construction form  Gender  Color contact carrier  Coding  No. of poles | M12 male black  A 8 S1 S2 S3 S4 24 V DC S5 0 V S6 M8 female black  A 3               |