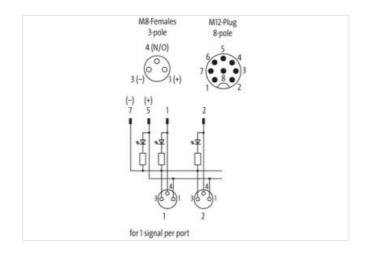

## **EXACT8, 4XM8, 3 POLE**

Conn. M12 8 pole

4-way, 3-pole M12 (8-pole)

Inline face or side mounting

Plastic housings with good resistance against chemicals and oils.

The resistance to aggressive media should be individually tested for your application. Further details on request.

| ECLASS-9.0                                                                                                                                                                                                                              | 27440108                                                                             |
|-----------------------------------------------------------------------------------------------------------------------------------------------------------------------------------------------------------------------------------------|--------------------------------------------------------------------------------------|
| ECLASS-10.1                                                                                                                                                                                                                             | 27440111                                                                             |
| ECLASS-11.1                                                                                                                                                                                                                             | 27440111                                                                             |
| ECLASS-12.0                                                                                                                                                                                                                             | 27440111                                                                             |
| ETIM-5.0                                                                                                                                                                                                                                | EC002585                                                                             |
| customs tariff number                                                                                                                                                                                                                   | 85369010                                                                             |
| GTIN                                                                                                                                                                                                                                    | 4048879056304                                                                        |
| Packaging unit                                                                                                                                                                                                                          | 1                                                                                    |
| Electrical data   Supply                                                                                                                                                                                                                |                                                                                      |
| Operating voltage DC                                                                                                                                                                                                                    | 24 V                                                                                 |
| Current operating per contact max.                                                                                                                                                                                                      | 2 A                                                                                  |
| Device protection   Electrical                                                                                                                                                                                                          |                                                                                      |
| Degree of protection (EN IEC 60529)                                                                                                                                                                                                     | IP65, IP67                                                                           |
| Device protection   Media                                                                                                                                                                                                               |                                                                                      |
| Flame resistance                                                                                                                                                                                                                        | flame retardant                                                                      |
| Mechanical data   Material data                                                                                                                                                                                                         |                                                                                      |
| Material housing                                                                                                                                                                                                                        | Plastic                                                                              |
| Environmental characteristics   Climatic                                                                                                                                                                                                |                                                                                      |
| Operating temperature min.                                                                                                                                                                                                              | -20 °C                                                                               |
| Operating temperature max.                                                                                                                                                                                                              | 70 °C                                                                                |
| Additional condition temperature range                                                                                                                                                                                                  | depending on cable quality                                                           |
| Additional condition temperature range                                                                                                                                                                                                  | depending on cable quality                                                           |
| Connection type 2                                                                                                                                                                                                                       | depending on cable quality                                                           |
|                                                                                                                                                                                                                                         | M12                                                                                  |
| Connection type 2                                                                                                                                                                                                                       |                                                                                      |
| Connection type 2 Family construction form                                                                                                                                                                                              | M12                                                                                  |
| Connection type 2 Family construction form Gender Color contact carrier Coding                                                                                                                                                          | M12 male                                                                             |
| Connection type 2  Family construction form  Gender  Color contact carrier  Coding  No. of poles                                                                                                                                        | M12 male black                                                                       |
| Connection type 2  Family construction form  Gender  Color contact carrier  Coding  No. of poles  PIN 1                                                                                                                                 | M12 male black A                                                                     |
| Connection type 2  Family construction form  Gender  Color contact carrier  Coding  No. of poles  PIN 1  PIN 2                                                                                                                          | M12 male black A 8                                                                   |
| Connection type 2 Family construction form Gender Color contact carrier Coding No. of poles PIN 1 PIN 2 PIN 3                                                                                                                           | M12 male black A 8 S 1                                                               |
| Connection type 2  Family construction form  Gender  Color contact carrier  Coding  No. of poles  PIN 1  PIN 2  PIN 3  PIN 4                                                                                                            | M12 male black A 8 S 1 S 2 S 3 S 4                                                   |
| Connection type 2 Family construction form Gender Color contact carrier Coding No. of poles PIN 1 PIN 2 PIN 3                                                                                                                           | M12 male black A 8 S1 S2 S3                                                          |
| Connection type 2  Family construction form  Gender  Color contact carrier  Coding  No. of poles  PIN 1  PIN 2  PIN 3  PIN 4  PIN 5  PIN 6                                                                                              | M12 male black A 8 S 1 S 2 S 3 S 4                                                   |
| Connection type 2  Family construction form  Gender  Color contact carrier  Coding  No. of poles  PIN 1  PIN 2  PIN 3  PIN 4  PIN 5                                                                                                     | M12 male black A 8 S 1 S 2 S 3 S 4 24 V DC                                           |
| Connection type 2  Family construction form  Gender  Color contact carrier  Coding  No. of poles  PIN 1  PIN 2  PIN 3  PIN 4  PIN 5  PIN 6  PIN 7  PIN 8                                                                                | M12 male black A 8 S1 S2 S3 S4 24 V DC S5 0 V                                        |
| Connection type 2  Family construction form  Gender  Color contact carrier  Coding  No. of poles  PIN 1  PIN 2  PIN 3  PIN 4  PIN 5  PIN 6  PIN 7  PIN 8  Family construction form                                                      | M12 male black  A 8 S 1 S 2 S 3 S 4 24 V DC S 5 0 V S 6                              |
| Connection type 2  Family construction form  Gender  Color contact carrier  Coding  No. of poles  PIN 1  PIN 2  PIN 3  PIN 4  PIN 5  PIN 6  PIN 7  PIN 8  Family construction form  Gender                                              | M12 male black  A 8 S1 S2 S3 S4 24 V DC S5 0 V S6 M8                                 |
| Connection type 2  Family construction form  Gender  Color contact carrier  Coding  No. of poles  PIN 1  PIN 2  PIN 3  PIN 4  PIN 5  PIN 6  PIN 7  PIN 8  Family construction form  Gender  Color contact carrier                       | M12 male black A 8 S1 S2 S3 S4 24 V DC S5 0 V S6 M8 female black                     |
| Connection type 2  Family construction form  Gender  Color contact carrier  Coding  No. of poles  PIN 1  PIN 2  PIN 3  PIN 4  PIN 5  PIN 6  PIN 7  PIN 8  Family construction form  Gender  Color contact carrier  Coding               | M12 male black  A 8 S1 S2 S3 S4 24 V DC S5 0 V S6 M8 female black A                  |
| Connection type 2  Family construction form  Gender  Color contact carrier  Coding  No. of poles  PIN 1  PIN 2  PIN 3  PIN 4  PIN 5  PIN 6  PIN 7  PIN 8  Family construction form  Gender  Color contact carrier  Coding  No. of poles | M12 male black  A 8 S1 S2 S3 S4 24 V DC S5 0 V S6 M8 female black  A 3               |
| Family construction form  Gender  Color contact carrier  Coding  No. of poles  PIN 1  PIN 2  PIN 3  PIN 4  PIN 5  PIN 6  PIN 7  PIN 8  Family construction form  Gender  Color contact carrier  Coding  No. of poles                    | M12 male black  A 8 S 1 S 2 S 3 S 4 24 V DC S 5 0 V S 6 M8 female black  A 3 24 V DC |
| Connection type 2  Family construction form  Gender  Color contact carrier  Coding  No. of poles  PIN 1  PIN 2  PIN 3  PIN 4  PIN 5  PIN 6  PIN 7  PIN 8  Family construction form  Gender  Color contact carrier  Coding  No. of poles | M12 male black  A 8 S1 S2 S3 S4 24 V DC S5 0 V S6 M8 female black  A 3               |