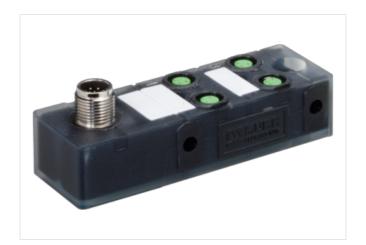

## **EXACT8, 4XM8, 3 POLE**

Conn. M12 8 pole

4-way, 3-pole M12 (8-pole)

Inline face or side mounting

Plastic housings with good resistance against chemicals and oils.

The resistance to aggressive media should be individually tested for your application. Further details on request.

## Illustration

Product may differ from Image

| Commercial data |          |
|-----------------|----------|
| ECLASS-6.0      | 27279219 |
| ECLASS-6.1      | 27279219 |
| ECLASS-7.0      | 27279219 |
| ECLASS-8.0      | 27279219 |