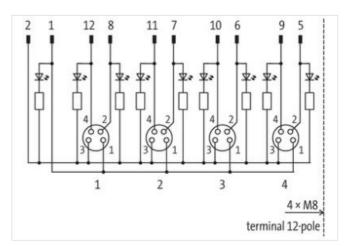

## **EXACT8, 4XM8, 4 POLE BASIC HOUSING**

Without homerun-cable

4-way, 4-pole

Inline face or side mounting

Plastic housings with good resistance against chemicals and oils.

The resistance to aggressive media should be individually tested for your application. Further details on request.