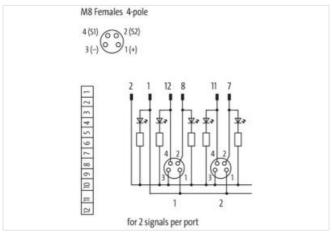

## **EXACT8, 4XM8, 4 POLE BASIC HOUSING**

Without homerun-cable

4-way, 4-pole

Inline face or side mounting

Plastic housings with good resistance against chemicals and oils.

The resistance to aggressive media should be individually tested for your application. Further details on request.