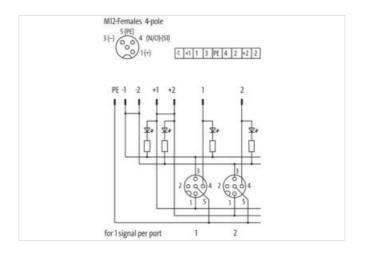

stay connected

| ECLASS-9.0                               | 27440108        |
|------------------------------------------|-----------------|
| ECLASS-10.1                              | 27440111        |
| ECLASS-11.1                              | 27440111        |
| ECLASS-12.0                              | 27440111        |
| ETIM-5.0                                 | EC002585        |
| customs tariff number                    | 85369010        |
| GTIN                                     | 4048879056083   |
| Packaging unit                           | 1               |
| Electrical data   Supply                 |                 |
| Operating voltage DC                     | 24 V            |
| Current operating per contact max.       | 4 A             |
| Total current max.                       | 8 A             |
| Device protection   Electrical           |                 |
| Degree of protection (EN IEC 60529)      | IP65, IP67      |
| Device protection   Media                |                 |
| Flame resistance                         | flame retardant |
| Mechanical data   Material data          |                 |
| Material housing                         | Plastic         |
| Environmental characteristics   Climatic |                 |
| Operating temperature min.               | -20 °C          |
| Operating temperature max.               | 70 °C           |
| Connection type 2                        |                 |
| Family construction form                 | Сар             |
| No. of poles                             | 12              |
| Family construction form                 | M12             |
| Gender                                   | female          |
| Color contact carrier                    | black           |
| Coding                                   | A               |
| No. of poles                             | 4               |
| PIN 1                                    | +               |
| PIN 2                                    | n.c.            |
| PIN 3                                    | -               |
| PIN 4                                    | NO S 1          |
| PIN 5                                    | PE              |