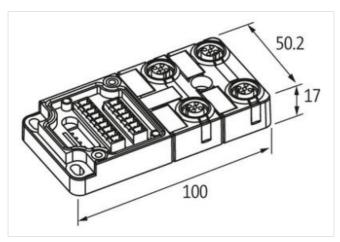

## **EXACT12, 4XM12, 4 POLE BASIC HOUSING**

Without homerun-cable

4-way, 4-pole Form PNP

Screw plug-in terminals

Plastic housings with good resistance against chemicals and oils.

The resistance to aggressive media should be individually tested for your application. Further details on request.