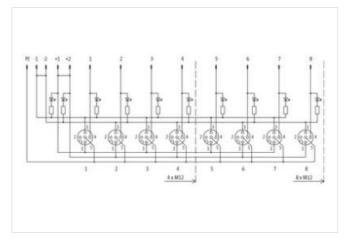

## **EXACT12, 4XM12, 4 POLE BASIC HOUSING**

Without homerun-cable

4-way, 4-pole Form PNP

Screw plug-in terminals

Plastic housings with good resistance against chemicals and oils.

The resistance to aggressive media should be individually tested for your application. Further details on request.

stay connected

| ECLASS-9.0                               | 27440108        |
|------------------------------------------|-----------------|
| ECLASS-10.1                              | 27440111        |
| ECLASS-11.1                              | 27440111        |
| ECLASS-12.0                              | 27440111        |
| ETIM-5.0                                 | EC002585        |
| customs tariff number                    | 85369010        |
| GTIN                                     | 4048879056083   |
| Packaging unit                           | 1               |
| Electrical data   Supply                 |                 |
| Operating voltage DC                     | 24 V            |
| Current operating per contact max.       | 4 A             |
| Total current max.                       | 8 A             |
| Device protection   Electrical           |                 |
| Degree of protection (EN IEC 60529)      | IP65, IP67      |
| Device protection   Media                |                 |
| Flame resistance                         | flame retardant |
| Mechanical data   Material data          |                 |
| Material housing                         | Plastic         |
| Environmental characteristics   Climatic |                 |
| Operating temperature min.               | -20 °C          |
| Operating temperature max.               | 70 °C           |
| Connection type 2                        |                 |
| Family construction form                 | Сар             |
| No. of poles                             | 12              |
| Family construction form                 | M12             |
| Gender                                   | female          |
| Color contact carrier                    | black           |
| Coding                                   | A               |
| No. of poles                             | 4               |
| PIN 1                                    | +               |
| PIN 2                                    | n.c.            |
| PIN 3                                    | -               |
| PIN 4                                    | NO S 1          |
| PIN 5                                    | PE              |