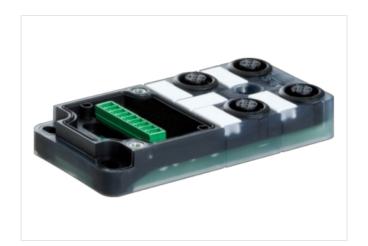

## **EXACT12, 4XM12, 4 POLE BASIC HOUSING**

Without homerun-cable

4-way, 4-pole Form PNP

Screw plug-in terminals

Plastic housings with good resistance against chemicals and oils.

The resistance to aggressive media should be individually tested for your application. Further details on request.

## Illustration

Product may differ from Image

| Commercial data |          |
|-----------------|----------|
| ECLASS-6.0      | 27279219 |
| ECLASS-6.1      | 27279219 |
| ECLASS-7.0      | 27279219 |
| ECLASS-8.0      | 27279219 |