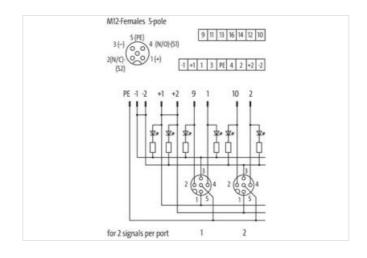

| ECLASS-9.0                               | 27440108        |
|------------------------------------------|-----------------|
| ECLASS-10.1                              | 27440111        |
| ECLASS-11.1                              | 27440111        |
| ECLASS-12.0                              | 27440111        |
| ETIM-5.0                                 | EC002585        |
| customs tariff number                    | 85369010        |
| GTIN                                     | 4048879055857   |
| Packaging unit                           | 1               |
| Electrical data   Supply                 |                 |
| Operating voltage DC                     | 24 V            |
| Current operating per contact max.       | 4 A             |
| Total current max.                       | 8 A             |
| Device protection   Electrical           |                 |
| Degree of protection (EN IEC 60529)      | IP65, IP67      |
| Device protection   Media                |                 |
| Flame resistance                         | flame retardant |
| Mechanical data   Material data          |                 |
| Material housing                         | Plastic         |
| Environmental characteristics   Climatic |                 |
| Operating temperature min.               | -20 °C          |
| Operating temperature max.               | 70 °C           |
| Connection type 2                        |                 |
| Family construction form                 | Сар             |
| No. of poles                             | 12              |
| Family construction form                 | M12             |
| Gender                                   | female          |
| Color contact carrier                    | black           |
| Coding                                   | A               |
| No. of poles                             | 5               |
| PIN 1                                    | +               |
| PIN 2                                    | NC S 2          |
| PIN 3                                    | -               |
| PIN 4                                    | NO S 1          |
| PIN 5                                    | PE              |