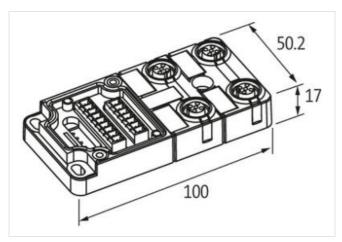

## **EXACT12, 4XM12, 5-POLE, BASIC HOUSING**

Without homerun-cable

4-way, 5-pole Form PNP

Screw plug-in terminals

Plastic housings with good resistance against chemicals and oils.

The resistance to aggressive media should be individually tested for your application. Further details on request.

## Illustration

Product may differ from Image

| Commercial data |          |
|-----------------|----------|
| ECLASS-6.0      | 27279219 |
| ECLASS-6.1      | 27279219 |
| ECLASS-7.0      | 27279219 |
| ECLASS-8.0      | 27279219 |