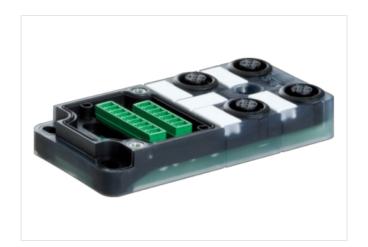

## **EXACT12, 4XM12, 5-POLE, BASIC HOUSING**

Without homerun-cable

4-way, 5-pole Form PNP

Screw plug-in terminals

Plastic housings with good resistance against chemicals and oils.

The resistance to aggressive media should be individually tested for your application. Further details on request.

## Illustration

Product may differ from Image

| Commercial data |          |
|-----------------|----------|
| ECLASS-6.0      | 27279219 |
| ECLASS-6.1      | 27279219 |
| ECLASS-7.0      | 27279219 |
| ECLASS-8.0      | 27279219 |