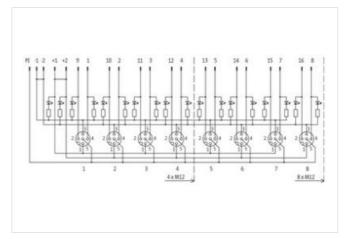

| ECLASS-9.0                               | 27440108        |
|------------------------------------------|-----------------|
| ECLASS-10.1                              | 27440111        |
| ECLASS-11.1                              | 27440111        |
| ECLASS-12.0                              | 27440111        |
| ETIM-5.0                                 | EC002585        |
| customs tariff number                    | 85369010        |
| GTIN                                     | 4048879055857   |
| Packaging unit                           | 1               |
| Electrical data   Supply                 |                 |
| Operating voltage DC                     | 24 V            |
| Current operating per contact max.       | 4 A             |
| Total current max.                       | 8 A             |
| Device protection   Electrical           |                 |
| Degree of protection (EN IEC 60529)      | IP65, IP67      |
| Device protection   Media                |                 |
| Flame resistance                         | flame retardant |
| Mechanical data   Material data          |                 |
| Material housing                         | Plastic         |
| Environmental characteristics   Climatic |                 |
| Operating temperature min.               | -20 °C          |
| Operating temperature max.               | 70 °C           |
| Connection type 2                        |                 |
| Family construction form                 | Сар             |
| No. of poles                             | 12              |
| Family construction form                 | M12             |
| Gender                                   | female          |
| Color contact carrier                    | black           |
| Coding                                   | A               |
| No. of poles                             | 5               |
| PIN 1                                    | +               |
| PIN 2                                    | NC S 2          |
| PIN 3                                    | -               |
| PIN 4                                    | NO S 1          |
| PIN 5                                    | PE              |