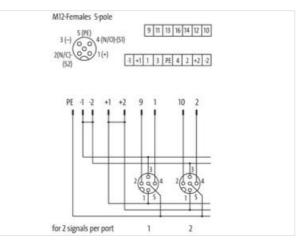

Murrelektronik Ltd. | 5 Albion Street, Pendlebury Industrial Estate, Swinton | Manchester M27 4FG | Fon +44 161 728 3133 | Fax +44 161 728 3130 | shop@murrelektronik.co.uk | shop.murrelektronik.co.uk

| ECLASS-8.0                                                                                                                                                                                                                                                          | 27279219                                                                                                                                          |
|---------------------------------------------------------------------------------------------------------------------------------------------------------------------------------------------------------------------------------------------------------------------|---------------------------------------------------------------------------------------------------------------------------------------------------|
| ECLASS-9.0                                                                                                                                                                                                                                                          | 27440108                                                                                                                                          |
| ECLASS-10.1                                                                                                                                                                                                                                                         | 27440111                                                                                                                                          |
| ECLASS-11.1                                                                                                                                                                                                                                                         | 27440111                                                                                                                                          |
| ECLASS-12.0                                                                                                                                                                                                                                                         | 27440111                                                                                                                                          |
| ETIM-5.0                                                                                                                                                                                                                                                            | EC002585                                                                                                                                          |
| customs tariff number                                                                                                                                                                                                                                               | 85369010                                                                                                                                          |
| GTIN                                                                                                                                                                                                                                                                | 4048879055833                                                                                                                                     |
| Packaging unit                                                                                                                                                                                                                                                      | 1                                                                                                                                                 |
| Electrical data   Supply                                                                                                                                                                                                                                            |                                                                                                                                                   |
| Operating voltage AC                                                                                                                                                                                                                                                | 125 V                                                                                                                                             |
| Operating voltage DC                                                                                                                                                                                                                                                | 125 V                                                                                                                                             |
| Current operating per contact max.                                                                                                                                                                                                                                  | 4 A                                                                                                                                               |
| Total current max.                                                                                                                                                                                                                                                  | 8 A                                                                                                                                               |
| Device protection   Electrical                                                                                                                                                                                                                                      |                                                                                                                                                   |
| Degree of protection (EN IEC 60529)                                                                                                                                                                                                                                 | IP65, IP67                                                                                                                                        |
| Device protection   Media                                                                                                                                                                                                                                           |                                                                                                                                                   |
| Flame resistance                                                                                                                                                                                                                                                    | flame retardant                                                                                                                                   |
|                                                                                                                                                                                                                                                                     |                                                                                                                                                   |
| Mechanical data   Material data                                                                                                                                                                                                                                     |                                                                                                                                                   |
| Mechanical data   Material data<br>Material housing                                                                                                                                                                                                                 | Plastic                                                                                                                                           |
|                                                                                                                                                                                                                                                                     |                                                                                                                                                   |
| Material housing                                                                                                                                                                                                                                                    |                                                                                                                                                   |
| Material housing Environmental characteristics   Climatic                                                                                                                                                                                                           | Plastic                                                                                                                                           |
| Material housing Environmental characteristics   Climatic Operating temperature min.                                                                                                                                                                                | Plastic<br>-20 °C                                                                                                                                 |
| Material housing Environmental characteristics   Climatic Operating temperature min. Operating temperature max.                                                                                                                                                     | Plastic<br>-20 °C                                                                                                                                 |
| Material housing Environmental characteristics   Climatic Operating temperature min. Operating temperature max. Connection type 2                                                                                                                                   | Plastic<br>-20 °C<br>70 °C                                                                                                                        |
| Material housing Environmental characteristics   Climatic Operating temperature min. Operating temperature max. Connection type 2 Family construction form                                                                                                          | Plastic<br>-20 °C<br>70 °C<br>Cap                                                                                                                 |
| Material housing Environmental characteristics   Climatic Operating temperature min. Operating temperature max. Connection type 2 Family construction form No. of poles                                                                                             | Plastic<br>-20 °C<br>70 °C<br>Cap<br>16                                                                                                           |
| Material housing Environmental characteristics   Climatic Operating temperature min. Operating temperature max. Connection type 2 Family construction form No. of poles Family construction form                                                                    | Plastic<br>-20 °C<br>-70 °C<br>Cap<br>16<br>M12                                                                                                   |
| Material housing Environmental characteristics   Climatic Operating temperature min. Operating temperature max. Connection type 2 Family construction form No. of poles Family construction form Gender                                                             | Plastic         -20 °C         70 °C         Cap         16         M12         female                                                            |
| Material housing Environmental characteristics   Climatic Operating temperature min. Operating temperature max. Connection type 2 Family construction form No. of poles Family construction form Gender Color contact carrier Coding No. of poles                   | Plastic<br>-20 °C<br>-20 °C<br>70 °C<br>Cap<br>16<br>M12<br>female<br>black                                                                       |
| Material housing Environmental characteristics   Climatic Operating temperature min. Operating temperature max. Connection type 2 Family construction form No. of poles Family construction form Gender Color contact carrier Coding                                | Plastic<br>-20 °C<br>-20 °C<br>70 °C<br>Cap<br>16<br>M12<br>female<br>black<br>A                                                                  |
| Material housing Environmental characteristics   Climatic Operating temperature min. Operating temperature max. Connection type 2 Family construction form No. of poles Family construction form Gender Color contact carrier Coding No. of poles                   | Plastic         -20 °C         70 °C         Cap         16         M12         female         black         A         5                          |
| Material housing Environmental characteristics   Climatic Operating temperature min. Operating temperature max. Connection type 2 Family construction form No. of poles Family construction form Gender Color contact carrier Coding No. of poles PIN 1 PIN 2 PIN 3 | Plastic         -20 °C         70 °C         Cap         16         M12         female         black         A         5         +                |
| Material housing  Environmental characteristics   Climatic  Operating temperature min.  Operating temperature max.  Connection type 2  Family construction form No. of poles Family construction form Gender Color contact carrier Coding No. of poles PIN 1 PIN 2  | Plastic         -20 °C         70 °C         Cap         16         M12         female         black         A         5         +         NC S 2 |