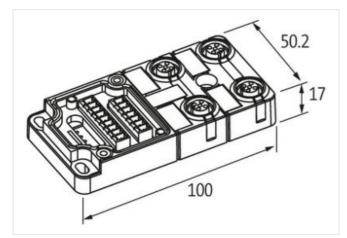

## EXACT12, 4XM12, 5-POLE, BASIC HOUSING, W.O. LED'S

Without homerun-cable

4-way, 5-pole without LED, up to 125 V AC/DC Screw plug-in terminals Plastic housings with good resistance against chemicals and oils. The resistance to aggressive media should be individually tested for your application. Further details on request. Further cable lengths on request.