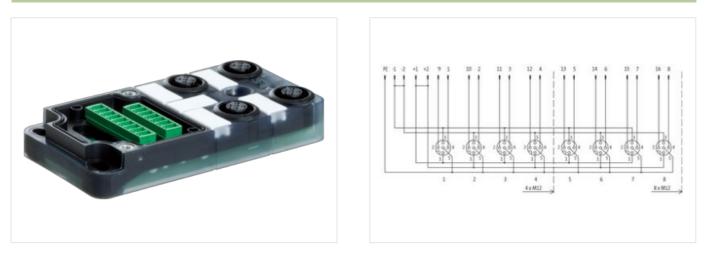

## EXACT12, 4XM12, 5-POLE, BASIC HOUSING, W.O. LED'S

Without homerun-cable

4-way, 5-pole without LED, up to 125 V AC/DC Screw plug-in terminals Plastic housings with good resistance against chemicals and oils. The resistance to aggressive media should be individually tested for your application. Further details on request. Further cable lengths on request.

Murrelektronik Ltd. | 5 Albion Street, Pendlebury Industrial Estate, Swinton | Manchester M27 4FG | Fon +44 161 728 3133 | Fax +44 161 728 3130 | shop@murrelektronik.co.uk | shop.murrelektronik.co.uk

| ECLASS-8.0                                                                                                                                                                                                                                                          | 27279219                                                                                                                                          |
|---------------------------------------------------------------------------------------------------------------------------------------------------------------------------------------------------------------------------------------------------------------------|---------------------------------------------------------------------------------------------------------------------------------------------------|
| ECLASS-9.0                                                                                                                                                                                                                                                          | 27440108                                                                                                                                          |
| ECLASS-10.1                                                                                                                                                                                                                                                         | 27440111                                                                                                                                          |
| ECLASS-11.1                                                                                                                                                                                                                                                         | 27440111                                                                                                                                          |
| ECLASS-12.0                                                                                                                                                                                                                                                         | 27440111                                                                                                                                          |
| ETIM-5.0                                                                                                                                                                                                                                                            | EC002585                                                                                                                                          |
| customs tariff number                                                                                                                                                                                                                                               | 85369010                                                                                                                                          |
| GTIN                                                                                                                                                                                                                                                                | 4048879055833                                                                                                                                     |
| Packaging unit                                                                                                                                                                                                                                                      | 1                                                                                                                                                 |
| Electrical data   Supply                                                                                                                                                                                                                                            |                                                                                                                                                   |
| Operating voltage AC                                                                                                                                                                                                                                                | 125 V                                                                                                                                             |
| Operating voltage DC                                                                                                                                                                                                                                                | 125 V                                                                                                                                             |
| Current operating per contact max.                                                                                                                                                                                                                                  | 4 A                                                                                                                                               |
| Total current max.                                                                                                                                                                                                                                                  | 8 A                                                                                                                                               |
| Device protection   Electrical                                                                                                                                                                                                                                      |                                                                                                                                                   |
| Degree of protection (EN IEC 60529)                                                                                                                                                                                                                                 | IP65, IP67                                                                                                                                        |
| Device protection   Media                                                                                                                                                                                                                                           |                                                                                                                                                   |
| Flame resistance                                                                                                                                                                                                                                                    | flame retardant                                                                                                                                   |
|                                                                                                                                                                                                                                                                     |                                                                                                                                                   |
| Mechanical data   Material data                                                                                                                                                                                                                                     |                                                                                                                                                   |
| Mechanical data   Material data<br>Material housing                                                                                                                                                                                                                 | Plastic                                                                                                                                           |
|                                                                                                                                                                                                                                                                     |                                                                                                                                                   |
| Material housing                                                                                                                                                                                                                                                    |                                                                                                                                                   |
| Material housing Environmental characteristics   Climatic                                                                                                                                                                                                           | Plastic                                                                                                                                           |
| Material housing Environmental characteristics   Climatic Operating temperature min.                                                                                                                                                                                | Plastic<br>-20 °C                                                                                                                                 |
| Material housing Environmental characteristics   Climatic Operating temperature min. Operating temperature max.                                                                                                                                                     | Plastic<br>-20 °C                                                                                                                                 |
| Material housing Environmental characteristics   Climatic Operating temperature min. Operating temperature max. Connection type 2                                                                                                                                   | Plastic<br>-20 °C<br>70 °C                                                                                                                        |
| Material housing Environmental characteristics   Climatic Operating temperature min. Operating temperature max. Connection type 2 Family construction form                                                                                                          | Plastic<br>-20 °C<br>70 °C<br>Cap                                                                                                                 |
| Material housing Environmental characteristics   Climatic Operating temperature min. Operating temperature max. Connection type 2 Family construction form No. of poles                                                                                             | Plastic<br>-20 °C<br>70 °C<br>Cap<br>16                                                                                                           |
| Material housing Environmental characteristics   Climatic Operating temperature min. Operating temperature max. Connection type 2 Family construction form No. of poles Family construction form                                                                    | Plastic<br>-20 °C<br>-70 °C<br>Cap<br>16<br>M12                                                                                                   |
| Material housing Environmental characteristics   Climatic Operating temperature min. Operating temperature max. Connection type 2 Family construction form No. of poles Family construction form Gender                                                             | Plastic         -20 °C         70 °C         Cap         16         M12         female                                                            |
| Material housing Environmental characteristics   Climatic Operating temperature min. Operating temperature max. Connection type 2 Family construction form No. of poles Family construction form Gender Color contact carrier Coding No. of poles                   | Plastic<br>-20 °C<br>-20 °C<br>70 °C<br>Cap<br>16<br>M12<br>female<br>black                                                                       |
| Material housing Environmental characteristics   Climatic Operating temperature min. Operating temperature max. Connection type 2 Family construction form No. of poles Family construction form Gender Color contact carrier Coding                                | Plastic<br>-20 °C<br>-20 °C<br>70 °C<br>Cap<br>16<br>M12<br>female<br>black<br>A                                                                  |
| Material housing Environmental characteristics   Climatic Operating temperature min. Operating temperature max. Connection type 2 Family construction form No. of poles Family construction form Gender Color contact carrier Coding No. of poles                   | Plastic         -20 °C         70 °C         Cap         16         M12         female         black         A         5                          |
| Material housing Environmental characteristics   Climatic Operating temperature min. Operating temperature max. Connection type 2 Family construction form No. of poles Family construction form Gender Color contact carrier Coding No. of poles PIN 1 PIN 2 PIN 3 | Plastic         -20 °C         70 °C         Cap         16         M12         female         black         A         5         +                |
| Material housing  Environmental characteristics   Climatic  Operating temperature min.  Operating temperature max.  Connection type 2  Family construction form No. of poles Family construction form Gender Color contact carrier Coding No. of poles PIN 1 PIN 2  | Plastic         -20 °C         70 °C         Cap         16         M12         female         black         A         5         +         NC S 2 |