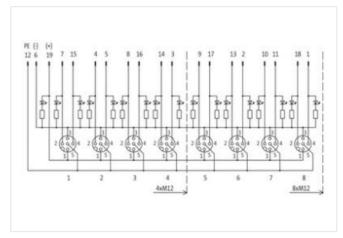

| ECLASS-9.0 27440108  ECLASS-10.1 27440111  ECLASS-11.1 27440111  ECLASS-12.0 27440111  ETIM-5.0 EC002585 customs tariff number 85369010  GTIN 4048879055666  Packaging unit 1  Electrical data   Supply  Operating voltage DC 24 V  Current operating per contact max. 4 A  Total current max. 8 A  Device protection   Electrical  Degree of protection   Electrical  Packaging unit 1  Electrical data   Supply  Operating voltage DC 24 V  Current operating per contact max. 4 A  Total current max. 8 A  Device protection   Electrical  Degree of protection   Media  Flame resistance flame retardant  Mechanical data   Material data  Material housing Plastic  Environmental characteristics   Climatic  Operating temperature min20 °C |
|---------------------------------------------------------------------------------------------------------------------------------------------------------------------------------------------------------------------------------------------------------------------------------------------------------------------------------------------------------------------------------------------------------------------------------------------------------------------------------------------------------------------------------------------------------------------------------------------------------------------------------------------------------------------------------------------------------------------------------------------------|
| ECLASS-11.1 27440111  ECLASS-12.0 27440111  ETIM-5.0 EC002585  customs tariff number 85369010  GTIN 4048879055666  Packaging unit 1  Electrical data   Supply  Operating voltage DC 24 V  Current operating per contact max. 4 A  Total current max. 8 A  Device protection   Electrical  Degree of protection (EN IEC 60529) IP65, IP67  Device protection   Media  Flame resistance flame retardant  Mechanical data   Material data  Material housing Plastic  Environmental characteristics   Climatic  Operating temperature min20 °C                                                                                                                                                                                                        |
| ECLASS-12.0 27440111 ETIM-5.0 EC002585 customs tariff number 85369010 GTIN 4048879055666 Packaging unit 1  Electrical data   Supply Operating voltage DC 24 V Current operating per contact max. 4 A Total current max. 8 A  Device protection   Electrical Degree of protection (EN IEC 60529) IP65, IP67  Device protection   Media Flame resistance flame retardant  Mechanical data   Material data Material housing Plastic  Environmental characteristics   Climatic Operating temperature min20 °C                                                                                                                                                                                                                                         |
| ETIM-5.0  Customs tariff number  85369010  GTIN  4048879055666  Packaging unit  1  Electrical data   Supply  Operating voltage DC  Current operating per contact max.  4 A  Total current max.  8 A  Device protection   Electrical  Degree of protection (EN IEC 60529)  IP65, IP67  Device protection   Media  Flame resistance  flame retardant  Mechanical data   Material data  Material housing  Plastic  Environmental characteristics   Climatic  Operating temperature min.  -20 °C                                                                                                                                                                                                                                                      |
| customs tariff number 85369010  GTIN 4048879055666  Packaging unit 1  Electrical data   Supply Operating voltage DC 24 V  Current operating per contact max. 4 A  Total current max. 8 A  Device protection   Electrical  Degree of protection (EN IEC 60529) IP65, IP67  Device protection   Media  Flame resistance flame retardant  Mechanical data   Material data  Material housing Plastic  Environmental characteristics   Climatic  Operating temperature min20 °C                                                                                                                                                                                                                                                                        |
| GTIN 4048879055666  Packaging unit 1  Electrical data   Supply  Operating voltage DC 24 V  Current operating per contact max. 4 A  Total current max. 8 A  Device protection   Electrical  Degree of protection (EN IEC 60529) IP65, IP67  Device protection   Media  Flame resistance flame retardant  Mechanical data   Material data  Material housing Plastic  Environmental characteristics   Climatic  Operating temperature min20 °C                                                                                                                                                                                                                                                                                                       |
| Packaging unit  Electrical data   Supply  Operating voltage DC  Current operating per contact max. 4 A  Total current max. 8 A  Device protection   Electrical  Degree of protection (EN IEC 60529) IP65, IP67  Device protection   Media  Flame resistance flame retardant  Mechanical data   Material data  Material housing Plastic  Environmental characteristics   Climatic  Operating temperature min20 °C                                                                                                                                                                                                                                                                                                                                  |
| Electrical data   Supply  Operating voltage DC 24 V  Current operating per contact max. 4 A  Total current max. 8 A  Device protection   Electrical  Degree of protection (EN IEC 60529) IP65, IP67  Device protection   Media  Flame resistance flame retardant  Mechanical data   Material data  Material housing Plastic  Environmental characteristics   Climatic  Operating temperature min20 °C                                                                                                                                                                                                                                                                                                                                             |
| Operating voltage DC  Current operating per contact max.  4 A  Total current max.  8 A  Device protection   Electrical  Degree of protection (EN IEC 60529)  IP65, IP67  Device protection   Media  Flame resistance  flame retardant  Mechanical data   Material data  Material housing  Plastic  Environmental characteristics   Climatic  Operating temperature min.  4 A  A  A  A  B  A  B  A  B  C  C  C  C  C  C  C  C  C  C  C  C                                                                                                                                                                                                                                                                                                          |
| Current operating per contact max. 4 A  Total current max. 8 A  Device protection   Electrical  Degree of protection (EN IEC 60529) IP65, IP67  Device protection   Media  Flame resistance flame retardant  Mechanical data   Material data  Material housing Plastic  Environmental characteristics   Climatic  Operating temperature min20 °C                                                                                                                                                                                                                                                                                                                                                                                                  |
| Total current max. 8 A  Device protection   Electrical  Degree of protection (EN IEC 60529) IP65, IP67  Device protection   Media  Flame resistance flame retardant  Mechanical data   Material data  Material housing Plastic  Environmental characteristics   Climatic  Operating temperature min20 °C                                                                                                                                                                                                                                                                                                                                                                                                                                          |
| Device protection   Electrical  Degree of protection (EN IEC 60529) IP65, IP67  Device protection   Media  Flame resistance flame retardant  Mechanical data   Material data  Material housing Plastic  Environmental characteristics   Climatic  Operating temperature min20 °C                                                                                                                                                                                                                                                                                                                                                                                                                                                                  |
| Degree of protection (EN IEC 60529)    Device protection   Media                                                                                                                                                                                                                                                                                                                                                                                                                                                                                                                                                                                                                                                                                  |
| Device protection   Media  Flame resistance flame retardant  Mechanical data   Material data  Material housing Plastic  Environmental characteristics   Climatic  Operating temperature min20 °C                                                                                                                                                                                                                                                                                                                                                                                                                                                                                                                                                  |
| Flame resistance flame retardant  Mechanical data   Material data  Material housing Plastic  Environmental characteristics   Climatic  Operating temperature min20 °C                                                                                                                                                                                                                                                                                                                                                                                                                                                                                                                                                                             |
| Mechanical data   Material data  Material housing Plastic  Environmental characteristics   Climatic  Operating temperature min20 °C                                                                                                                                                                                                                                                                                                                                                                                                                                                                                                                                                                                                               |
| Material housing Plastic  Environmental characteristics   Climatic  Operating temperature min20 °C                                                                                                                                                                                                                                                                                                                                                                                                                                                                                                                                                                                                                                                |
| Environmental characteristics   Climatic  Operating temperature min20 °C                                                                                                                                                                                                                                                                                                                                                                                                                                                                                                                                                                                                                                                                          |
| Environmental characteristics   Climatic  Operating temperature min20 °C                                                                                                                                                                                                                                                                                                                                                                                                                                                                                                                                                                                                                                                                          |
| - Fr                                                                                                                                                                                                                                                                                                                                                                                                                                                                                                                                                                                                                                                                                                                                              |
|                                                                                                                                                                                                                                                                                                                                                                                                                                                                                                                                                                                                                                                                                                                                                   |
| Operating temperature max. 80 °C                                                                                                                                                                                                                                                                                                                                                                                                                                                                                                                                                                                                                                                                                                                  |
| Connection type 2                                                                                                                                                                                                                                                                                                                                                                                                                                                                                                                                                                                                                                                                                                                                 |
| Family construction form M12                                                                                                                                                                                                                                                                                                                                                                                                                                                                                                                                                                                                                                                                                                                      |
| Gender female                                                                                                                                                                                                                                                                                                                                                                                                                                                                                                                                                                                                                                                                                                                                     |
| Color contact carrier black                                                                                                                                                                                                                                                                                                                                                                                                                                                                                                                                                                                                                                                                                                                       |
| Coding A                                                                                                                                                                                                                                                                                                                                                                                                                                                                                                                                                                                                                                                                                                                                          |
| No. of poles 5                                                                                                                                                                                                                                                                                                                                                                                                                                                                                                                                                                                                                                                                                                                                    |
| PIN 1 +                                                                                                                                                                                                                                                                                                                                                                                                                                                                                                                                                                                                                                                                                                                                           |
| PIN 2 NC S 2                                                                                                                                                                                                                                                                                                                                                                                                                                                                                                                                                                                                                                                                                                                                      |
| PIN 3 -                                                                                                                                                                                                                                                                                                                                                                                                                                                                                                                                                                                                                                                                                                                                           |
| PIN 4 NO S 1                                                                                                                                                                                                                                                                                                                                                                                                                                                                                                                                                                                                                                                                                                                                      |
| PIN 5 PE                                                                                                                                                                                                                                                                                                                                                                                                                                                                                                                                                                                                                                                                                                                                          |
| Family construction form M23                                                                                                                                                                                                                                                                                                                                                                                                                                                                                                                                                                                                                                                                                                                      |
| Gender male                                                                                                                                                                                                                                                                                                                                                                                                                                                                                                                                                                                                                                                                                                                                       |
| Color contact carrier black                                                                                                                                                                                                                                                                                                                                                                                                                                                                                                                                                                                                                                                                                                                       |
| Coding A                                                                                                                                                                                                                                                                                                                                                                                                                                                                                                                                                                                                                                                                                                                                          |
| No. of poles 19                                                                                                                                                                                                                                                                                                                                                                                                                                                                                                                                                                                                                                                                                                                                   |