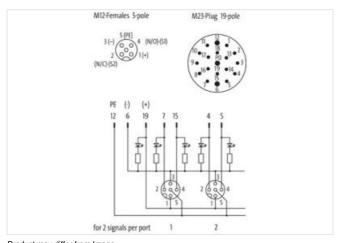

| ECLASS-9.0 27440108  ECLASS-10.1 27440111  ECLASS-11.1 27440111  ECLASS-12.0 27440111  ETIM-5.0 EC002585 customs tariff number 85369010  GTIN 4048879055666  Packaging unit 1  Electrical data   Supply  Operating voltage DC 24 V  Current operating per contact max. 4 A  Total current max. 8 A  Device protection   Electrical  Degree of protection   Electrical  Packaging unit 1  Electrical data   Supply  Operating voltage DC 24 V  Current operating per contact max. 4 A  Total current max. 8 A  Device protection   Electrical  Degree of protection   Media  Flame resistance flame retardant  Mechanical data   Material data  Material housing Plastic  Environmental characteristics   Climatic  Operating temperature min20 °C |
|---------------------------------------------------------------------------------------------------------------------------------------------------------------------------------------------------------------------------------------------------------------------------------------------------------------------------------------------------------------------------------------------------------------------------------------------------------------------------------------------------------------------------------------------------------------------------------------------------------------------------------------------------------------------------------------------------------------------------------------------------|
| ECLASS-11.1 27440111  ECLASS-12.0 27440111  ETIM-5.0 EC002585  customs tariff number 85369010  GTIN 4048879055666  Packaging unit 1  Electrical data   Supply  Operating voltage DC 24 V  Current operating per contact max. 4 A  Total current max. 8 A  Device protection   Electrical  Degree of protection (EN IEC 60529) IP65, IP67  Device protection   Media  Flame resistance flame retardant  Mechanical data   Material data  Material housing Plastic  Environmental characteristics   Climatic  Operating temperature min20 °C                                                                                                                                                                                                        |
| ECLASS-12.0 27440111 ETIM-5.0 EC002585 customs tariff number 85369010 GTIN 4048879055666 Packaging unit 1  Electrical data   Supply Operating voltage DC 24 V Current operating per contact max. 4 A Total current max. 8 A  Device protection   Electrical Degree of protection (EN IEC 60529) IP65, IP67  Device protection   Media Flame resistance flame retardant  Mechanical data   Material data Material housing Plastic  Environmental characteristics   Climatic Operating temperature min20 °C                                                                                                                                                                                                                                         |
| ETIM-5.0  Customs tariff number  85369010  GTIN  4048879055666  Packaging unit  1  Electrical data   Supply  Operating voltage DC  Current operating per contact max.  4 A  Total current max.  8 A  Device protection   Electrical  Degree of protection (EN IEC 60529)  IP65, IP67  Device protection   Media  Flame resistance  flame retardant  Mechanical data   Material data  Material housing  Plastic  Environmental characteristics   Climatic  Operating temperature min.  -20 °C                                                                                                                                                                                                                                                      |
| customs tariff number 85369010  GTIN 4048879055666  Packaging unit 1  Electrical data   Supply Operating voltage DC 24 V  Current operating per contact max. 4 A  Total current max. 8 A  Device protection   Electrical  Degree of protection (EN IEC 60529) IP65, IP67  Device protection   Media  Flame resistance flame retardant  Mechanical data   Material data  Material housing Plastic  Environmental characteristics   Climatic  Operating temperature min20 °C                                                                                                                                                                                                                                                                        |
| GTIN 4048879055666  Packaging unit 1  Electrical data   Supply  Operating voltage DC 24 V  Current operating per contact max. 4 A  Total current max. 8 A  Device protection   Electrical  Degree of protection (EN IEC 60529) IP65, IP67  Device protection   Media  Flame resistance flame retardant  Mechanical data   Material data  Material housing Plastic  Environmental characteristics   Climatic  Operating temperature min20 °C                                                                                                                                                                                                                                                                                                       |
| Packaging unit  Electrical data   Supply  Operating voltage DC  Current operating per contact max. 4 A  Total current max. 8 A  Device protection   Electrical  Degree of protection (EN IEC 60529) IP65, IP67  Device protection   Media  Flame resistance flame retardant  Mechanical data   Material data  Material housing Plastic  Environmental characteristics   Climatic  Operating temperature min20 °C                                                                                                                                                                                                                                                                                                                                  |
| Electrical data   Supply  Operating voltage DC 24 V  Current operating per contact max. 4 A  Total current max. 8 A  Device protection   Electrical  Degree of protection (EN IEC 60529) IP65, IP67  Device protection   Media  Flame resistance flame retardant  Mechanical data   Material data  Material housing Plastic  Environmental characteristics   Climatic  Operating temperature min20 °C                                                                                                                                                                                                                                                                                                                                             |
| Operating voltage DC  Current operating per contact max.  4 A  Total current max.  8 A  Device protection   Electrical  Degree of protection (EN IEC 60529)  IP65, IP67  Device protection   Media  Flame resistance  flame retardant  Mechanical data   Material data  Material housing  Plastic  Environmental characteristics   Climatic  Operating temperature min.  4 A  A  A  A  B  A  B  A  B  C  C  C  C  C  C  C  C  C  C  C  C                                                                                                                                                                                                                                                                                                          |
| Current operating per contact max. 4 A  Total current max. 8 A  Device protection   Electrical  Degree of protection (EN IEC 60529) IP65, IP67  Device protection   Media  Flame resistance flame retardant  Mechanical data   Material data  Material housing Plastic  Environmental characteristics   Climatic  Operating temperature min20 °C                                                                                                                                                                                                                                                                                                                                                                                                  |
| Total current max. 8 A  Device protection   Electrical  Degree of protection (EN IEC 60529) IP65, IP67  Device protection   Media  Flame resistance flame retardant  Mechanical data   Material data  Material housing Plastic  Environmental characteristics   Climatic  Operating temperature min20 °C                                                                                                                                                                                                                                                                                                                                                                                                                                          |
| Device protection   Electrical  Degree of protection (EN IEC 60529) IP65, IP67  Device protection   Media  Flame resistance flame retardant  Mechanical data   Material data  Material housing Plastic  Environmental characteristics   Climatic  Operating temperature min20 °C                                                                                                                                                                                                                                                                                                                                                                                                                                                                  |
| Degree of protection (EN IEC 60529)    Device protection   Media                                                                                                                                                                                                                                                                                                                                                                                                                                                                                                                                                                                                                                                                                  |
| Device protection   Media  Flame resistance flame retardant  Mechanical data   Material data  Material housing Plastic  Environmental characteristics   Climatic  Operating temperature min20 °C                                                                                                                                                                                                                                                                                                                                                                                                                                                                                                                                                  |
| Flame resistance flame retardant  Mechanical data   Material data  Material housing Plastic  Environmental characteristics   Climatic  Operating temperature min20 °C                                                                                                                                                                                                                                                                                                                                                                                                                                                                                                                                                                             |
| Mechanical data   Material data  Material housing Plastic  Environmental characteristics   Climatic  Operating temperature min20 °C                                                                                                                                                                                                                                                                                                                                                                                                                                                                                                                                                                                                               |
| Material housing Plastic  Environmental characteristics   Climatic  Operating temperature min20 °C                                                                                                                                                                                                                                                                                                                                                                                                                                                                                                                                                                                                                                                |
| Environmental characteristics   Climatic  Operating temperature min20 °C                                                                                                                                                                                                                                                                                                                                                                                                                                                                                                                                                                                                                                                                          |
| Environmental characteristics   Climatic  Operating temperature min20 °C                                                                                                                                                                                                                                                                                                                                                                                                                                                                                                                                                                                                                                                                          |
| - Fr                                                                                                                                                                                                                                                                                                                                                                                                                                                                                                                                                                                                                                                                                                                                              |
|                                                                                                                                                                                                                                                                                                                                                                                                                                                                                                                                                                                                                                                                                                                                                   |
| Operating temperature max. 80 °C                                                                                                                                                                                                                                                                                                                                                                                                                                                                                                                                                                                                                                                                                                                  |
| Connection type 2                                                                                                                                                                                                                                                                                                                                                                                                                                                                                                                                                                                                                                                                                                                                 |
| Family construction form M12                                                                                                                                                                                                                                                                                                                                                                                                                                                                                                                                                                                                                                                                                                                      |
| Gender female                                                                                                                                                                                                                                                                                                                                                                                                                                                                                                                                                                                                                                                                                                                                     |
| Color contact carrier black                                                                                                                                                                                                                                                                                                                                                                                                                                                                                                                                                                                                                                                                                                                       |
| Coding A                                                                                                                                                                                                                                                                                                                                                                                                                                                                                                                                                                                                                                                                                                                                          |
| No. of poles 5                                                                                                                                                                                                                                                                                                                                                                                                                                                                                                                                                                                                                                                                                                                                    |
| PIN 1 +                                                                                                                                                                                                                                                                                                                                                                                                                                                                                                                                                                                                                                                                                                                                           |
| PIN 2 NC S 2                                                                                                                                                                                                                                                                                                                                                                                                                                                                                                                                                                                                                                                                                                                                      |
| PIN 3 -                                                                                                                                                                                                                                                                                                                                                                                                                                                                                                                                                                                                                                                                                                                                           |
| PIN 4 NO S 1                                                                                                                                                                                                                                                                                                                                                                                                                                                                                                                                                                                                                                                                                                                                      |
| PIN 5 PE                                                                                                                                                                                                                                                                                                                                                                                                                                                                                                                                                                                                                                                                                                                                          |
| Family construction form M23                                                                                                                                                                                                                                                                                                                                                                                                                                                                                                                                                                                                                                                                                                                      |
| Gender male                                                                                                                                                                                                                                                                                                                                                                                                                                                                                                                                                                                                                                                                                                                                       |
| Color contact carrier black                                                                                                                                                                                                                                                                                                                                                                                                                                                                                                                                                                                                                                                                                                                       |
| Coding A                                                                                                                                                                                                                                                                                                                                                                                                                                                                                                                                                                                                                                                                                                                                          |
| No. of poles 19                                                                                                                                                                                                                                                                                                                                                                                                                                                                                                                                                                                                                                                                                                                                   |