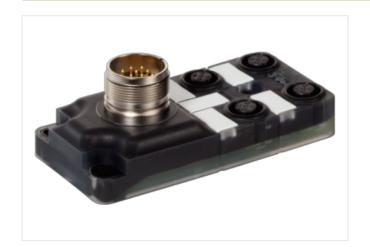

## EXACT12, 4XM12, 5-POLE, CON. M23 19 POLE

Without con. cable

4-way, 5-pole M23 plug connection 19-pole used with LED for digital PNP-signals 24 V DC

Plastic housings with good resistance against chemicals and oils.

## Illustration

Product may differ from Image

| Commercial data |          |
|-----------------|----------|
| ECLASS-6.0      | 27279219 |
| ECLASS-6.1      | 27279219 |
| ECLASS-7.0      | 27279219 |

stay connected