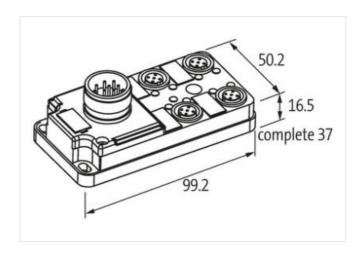

## EXACT12, 4XM12, 5-POLE, CON. M23 19 POLE

Without con. cable

4-way, 5-pole M23 plug connection 19-pole used with LED for digital PNP-signals 24 V DC

Plastic housings with good resistance against chemicals and oils.

## Illustration

Product may differ from Image

| Commercial data |          |
|-----------------|----------|
| ECLASS-6.0      | 27279219 |
| ECLASS-6.1      | 27279219 |
| ECLASS-7.0      | 27279219 |

stay connected