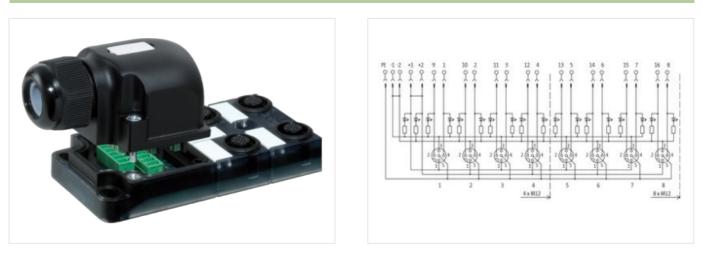

## EXACT12, 4XM12, 5-POLE, CAP, PLUG. SCREW-TERM

4-way, 5-pole Form PNP Screw plug-in terminals Plastic housings with good resistance against chemicals and oils. The resistance to aggressive media should be individually tested for your application. Further details on request.

## Link to Product

Illustration

Product may differ from Image

| Commercial data |          |  |
|-----------------|----------|--|
| ECLASS-6.0      | 27279219 |  |
| ECLASS-6.1      | 27279219 |  |
| ECLASS-7.0      | 27279219 |  |
| ECLASS-8.0      | 27279219 |  |
| ECLASS-9.0      | 27440108 |  |
| ECLASS-10.1     | 27440111 |  |
|                 |          |  |