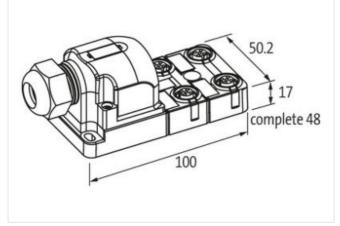

## Link to Product

Illustration

Product may differ from Image

| Commercial data |          |  |
|-----------------|----------|--|
| ECLASS-6.0      | 27279219 |  |
| ECLASS-6.1      | 27279219 |  |
| ECLASS-7.0      | 27279219 |  |
| ECLASS-8.0      | 27279219 |  |
| ECLASS-9.0      | 27440108 |  |
| ECLASS-10.1     | 27440111 |  |
|                 |          |  |