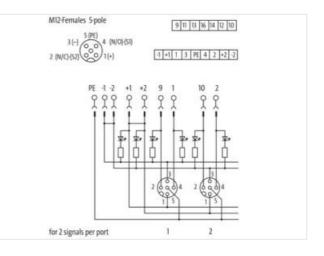

Murrelektronik Ltd. | 5 Albion Street, Pendlebury Industrial Estate, Swinton | Manchester M27 4FG | Fon +44 161 728 3133 | Fax +44 161 728 3130 | shop@murrelektronik.co.uk | shop.murrelektronik.co.uk

| ECLASS-11.1                                                                                                                                                                                                                                                                                                                                                           | 27440111                                                              |
|-----------------------------------------------------------------------------------------------------------------------------------------------------------------------------------------------------------------------------------------------------------------------------------------------------------------------------------------------------------------------|-----------------------------------------------------------------------|
| ECLASS-12.0                                                                                                                                                                                                                                                                                                                                                           | 27440111                                                              |
| ETIM-5.0                                                                                                                                                                                                                                                                                                                                                              | EC002585                                                              |
| customs tariff number                                                                                                                                                                                                                                                                                                                                                 | 85369010                                                              |
| GTIN                                                                                                                                                                                                                                                                                                                                                                  | 4048879055635                                                         |
| Packaging unit                                                                                                                                                                                                                                                                                                                                                        | 1                                                                     |
| Electrical data   Supply                                                                                                                                                                                                                                                                                                                                              |                                                                       |
| Operating voltage DC                                                                                                                                                                                                                                                                                                                                                  | 24 V                                                                  |
| Current operating per contact max.                                                                                                                                                                                                                                                                                                                                    | 4 A                                                                   |
| Total current max.                                                                                                                                                                                                                                                                                                                                                    | 8 A                                                                   |
| Installation                                                                                                                                                                                                                                                                                                                                                          |                                                                       |
| Connection cross section max.                                                                                                                                                                                                                                                                                                                                         | 1,5 mm <sup>2</sup>                                                   |
| AWG number max.                                                                                                                                                                                                                                                                                                                                                       | 16                                                                    |
| Installation   Connection                                                                                                                                                                                                                                                                                                                                             |                                                                       |
| Connection                                                                                                                                                                                                                                                                                                                                                            | Screw plug-in terminals                                               |
| Device protection   Electrical                                                                                                                                                                                                                                                                                                                                        |                                                                       |
| Degree of protection (EN IEC 60529)                                                                                                                                                                                                                                                                                                                                   | IP65, IP67                                                            |
| Device protection   Media                                                                                                                                                                                                                                                                                                                                             |                                                                       |
| Flame resistance                                                                                                                                                                                                                                                                                                                                                      | flame retardant                                                       |
| Mechanical data   Material data                                                                                                                                                                                                                                                                                                                                       |                                                                       |
|                                                                                                                                                                                                                                                                                                                                                                       |                                                                       |
| Material housing                                                                                                                                                                                                                                                                                                                                                      | Plastic                                                               |
|                                                                                                                                                                                                                                                                                                                                                                       | Plastic                                                               |
| Material housing                                                                                                                                                                                                                                                                                                                                                      | Plastic<br>-20 °C                                                     |
| Material housing Environmental characteristics   Climatic                                                                                                                                                                                                                                                                                                             |                                                                       |
| Material housing<br>Environmental characteristics   Climatic<br>Operating temperature min.                                                                                                                                                                                                                                                                            | -20 °C                                                                |
| Material housing<br>Environmental characteristics   Climatic<br>Operating temperature min.<br>Operating temperature max.                                                                                                                                                                                                                                              | -20 °C                                                                |
| Material housing Environmental characteristics   Climatic Operating temperature min. Operating temperature max. Connection type 2                                                                                                                                                                                                                                     | -20 °C<br>70 °C                                                       |
| Material housing Environmental characteristics   Climatic Operating temperature min. Operating temperature max. Connection type 2 Family construction form                                                                                                                                                                                                            | -20 °C<br>70 °C<br>Cap                                                |
| Material housing Environmental characteristics   Climatic Operating temperature min. Operating temperature max. Connection type 2 Family construction form No. of poles                                                                                                                                                                                               | -20 °C<br>70 °C<br>Cap<br>21                                          |
| Material housing Environmental characteristics   Climatic Operating temperature min. Operating temperature max. Connection type 2 Family construction form No. of poles Family construction form                                                                                                                                                                      | -20 °C<br>70 °C<br>Cap<br>21<br>M12                                   |
| Material housing Environmental characteristics   Climatic Operating temperature min. Operating temperature max. Connection type 2 Family construction form No. of poles Family construction form Gender                                                                                                                                                               | -20 °C<br>70 °C<br>Cap<br>21<br>M12<br>female                         |
| Material housing Environmental characteristics   Climatic Operating temperature min. Operating temperature max. Connection type 2 Family construction form No. of poles Family construction form Gender Color contact carrier                                                                                                                                         | -20 °C<br>70 °C<br>21<br>M12<br>female<br>black                       |
| Material housing         Environmental characteristics   Climatic         Operating temperature min.         Operating temperature max.         Connection type 2         Family construction form         No. of poles         Family construction form         Gender         Color contact carrier         Coding         No. of poles                             | -20 °C<br>70 °C<br>21<br>M12<br>female<br>black<br>A                  |
| Material housing         Environmental characteristics   Climatic         Operating temperature min.         Operating temperature max.         Connection type 2         Family construction form         No. of poles         Family construction form         Gender         Color contact carrier         Coding         No. of poles                             | -20 °C<br>70 °C<br>21<br>M12<br>female<br>black<br>A<br>5             |
| Material housing         Environmental characteristics   Climatic         Operating temperature min.         Operating temperature max.         Connection type 2         Family construction form         No. of poles         Family construction form         Gender         Color contact carrier         Coding         No. of poles                             | -20 °C<br>70 °C<br>Cap<br>21<br>M12<br>female<br>black<br>A<br>5<br>+ |
| Material housing         Environmental characteristics   Climatic         Operating temperature min.         Operating temperature max.         Connection type 2         Family construction form         No. of poles         Family construction form         Gender         Color contact carrier         Coding         No. of poles         PIN 1         PIN 2 | -20 °C<br>70 °C<br>Cap<br>21<br>M12<br>female<br>black<br>A<br>5<br>+ |