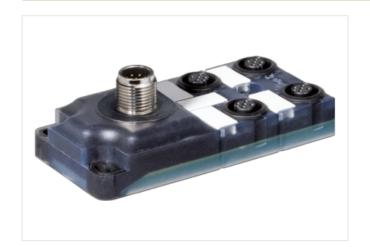

## EXACT12, 4XM12, 5 POLE

Conn.M12 12pole

4-way, 5-pole M12 plug connection 12-pole used with LED for digital PNP-signals 24 V DC

Plastic housings with good resistance against chemicals and oils.

The resistance to aggressive media should be individually tested for your application. Further details on request.

## Illustration

Product may differ from Image

| Commercial data |          |  |
|-----------------|----------|--|
| ECLASS-6.0      | 27279219 |  |
| ECLASS-6.1      | 27279219 |  |
| ECLASS-7.0      | 27279219 |  |