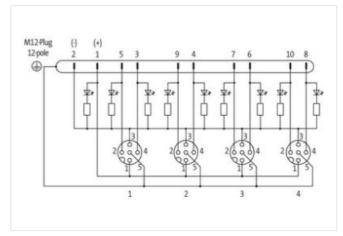

## EXACT12, 4XM12, 5 POLE

Conn.M12 12pole

4-way, 5-pole M12 plug connection 12-pole used with LED for digital PNP-signals 24 V DC

Plastic housings with good resistance against chemicals and oils.

The resistance to aggressive media should be individually tested for your application. Further details on request.