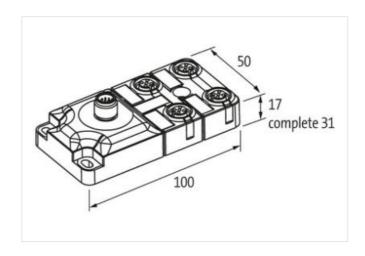

## EXACT12, 4XM12, 5 POLE

Conn.M12 12pole

4-way, 5-pole M12 plug connection 12-pole used with LED for digital PNP-signals 24 V DC

Plastic housings with good resistance against chemicals and oils.

The resistance to aggressive media should be individually tested for your application. Further details on request.