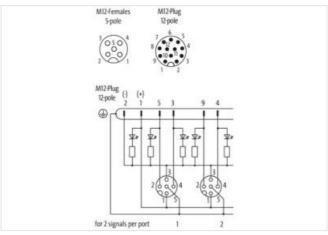

## EXACT12, 4XM12, 5 POLE

Conn.M12 12pole

4-way, 5-pole M12 plug connection 12-pole used with LED for digital PNP-signals 24 V DC

Plastic housings with good resistance against chemicals and oils.

The resistance to aggressive media should be individually tested for your application. Further details on request.

stay connected

| ECLASS-8.0                               | 27279219        |
|------------------------------------------|-----------------|
| ECLASS-9.0                               | 27440108        |
| ECLASS-10.1                              | 27440111        |
| ECLASS-11.1                              | 27440111        |
| ECLASS-12.0                              | 27440111        |
| ETIM-5.0                                 | EC002585        |
| customs tariff number                    | 85369010        |
| GTIN                                     | 4048879296328   |
| Packaging unit                           | 1               |
| Electrical data   Supply                 |                 |
| Operating voltage DC                     | 24 V            |
| Current operating per contact max.       | 1,5 A           |
| Total current max.                       | 1,5 A           |
| Device protection   Electrical           |                 |
| Degree of protection (EN IEC 60529)      | IP65, IP67      |
| Device protection   Media                |                 |
| Flame resistance                         | flame retardant |
| Mechanical data   Material data          |                 |
| Material housing                         | Plastic         |
| Environmental characteristics   Climatic |                 |
| Operating temperature min.               | -20 °C          |
| Operating temperature max.               | 70 °C           |
| Connection type 2                        |                 |
| Family construction form                 | M12             |
| Gender                                   | female          |
| Color contact carrier                    | black           |
| Coding                                   | A               |
| No. of poles                             | 5               |
| PIN 1                                    | +               |
| PIN 2                                    | NC S 2          |
| PIN 3                                    | -               |
| PIN 4                                    | NO S 1          |
| PIN 5                                    | PE              |
| Family construction form                 | M12             |
| Gender                                   | male            |
| Color contact carrier                    | black           |
| Coding                                   | A               |