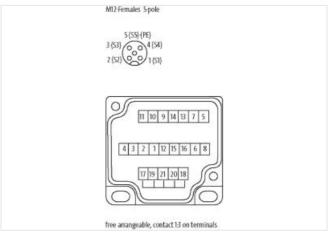

| ECLASS-10.1                              | 27440111                  |
|------------------------------------------|---------------------------|
| ECLASS-11.1                              | 27440111                  |
| ECLASS-12.0                              | 27440111                  |
| ETIM-5.0                                 | EC002585                  |
| customs tariff number                    | 85366990                  |
| GTIN                                     | 4048879378529             |
| Packaging unit                           | 1                         |
| Electrical data   Supply                 |                           |
| Total current max.                       | 8 A                       |
| Installation                             |                           |
| Connection cross section max.            | 1,5 mm²                   |
| AWG number max.                          | 16                        |
| Installation   Connection                |                           |
| Connection                               | Spring clamp terminals FK |
| Device protection   Media                |                           |
| Flame resistance                         | flame retardant           |
| Mechanical data   Material data          |                           |
| Material housing                         | Plastic                   |
| Environmental characteristics   Climatic |                           |
| Operating temperature min.               | -20 °C                    |
| Operating temperature max.               | 80 °C                     |
| Connection type 2                        |                           |
| Family construction form                 | Сар                       |
| No. of poles                             | 21                        |
| Family construction form                 | M12                       |
| Gender                                   | female                    |
| Color contact carrier                    | black                     |
| Coding                                   | A                         |
| No. of poles                             | 5                         |