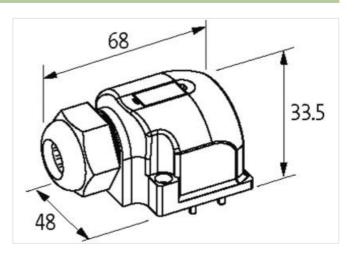

## Illustration

Product may differ from Image

| Commercial data |          |
|-----------------|----------|
| ECLASS-6.0      | 27143423 |
| ECLASS-6.1      | 27279219 |
| ECLASS-7.0      | 27279219 |
| ECLASS-8.0      | 27279219 |
| ECLASS-9.0      | 27440108 |