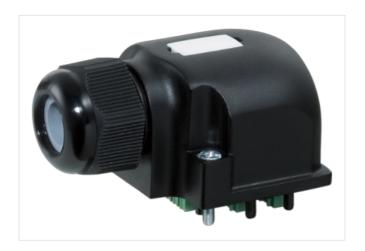

## Illustration

Product may differ from Image

| Commercial data |          |
|-----------------|----------|
| ECLASS-6.0      | 27143423 |
| ECLASS-6.1      | 27279219 |
| ECLASS-7.0      | 27279219 |
| ECLASS-8.0      | 27279219 |
| ECLASS-9.0      | 27440108 |