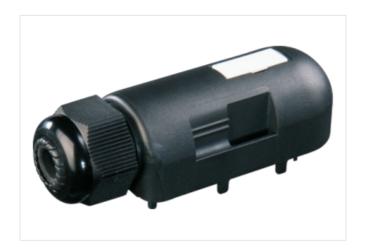

## CAP FOR EXACT8, SHORT, WITH 12-POLE SPRING TERM.

Without homerun-cable

Connection cap short Spring clamp terminals, 12-pole Further cable lengths on request.

Plastic housings with good resistance against chemicals and oils.

## Illustration

Product may differ from Image

| Commercial data |          |
|-----------------|----------|
| ECLASS-6.0      | 27143423 |
| ECLASS-6.1      | 27279219 |
| ECLASS-7.0      | 27279219 |
| ECLASS-8.0      | 27279219 |
| ECLASS-9.0      | 27440108 |