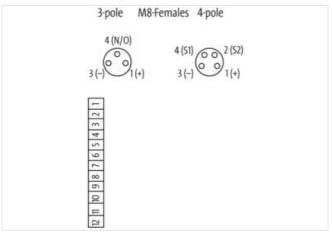

## CAP FOR EXACT8, SHORT, WITH 12-POLE SPRING TERM.

Without homerun-cable

Connection cap short Spring clamp terminals, 12-pole Further cable lengths on request.

Plastic housings with good resistance against chemicals and oils.

| ECLASS-10.1                              | 27440111        |
|------------------------------------------|-----------------|
| ECLASS-11.1                              | 27440111        |
|                                          |                 |
| ECLASS-12.0                              | 27440111        |
| ETIM-5.0                                 | EC002585        |
| customs tariff number                    | 85369010        |
| GTIN                                     | 4048879055321   |
| Packaging unit                           | 1               |
| Device protection   Media                |                 |
| Flame resistance                         | flame retardant |
| Mechanical data   Material data          |                 |
| Material housing                         | Plastic         |
| Environmental characteristics   Climatic |                 |
| Operating temperature min.               | -20 °C          |
| Operating temperature max.               | 80 °C           |
| Connection type 2                        |                 |
| Family construction form                 | Сар             |
| No. of poles                             | 12              |
| Family construction form                 | M8              |
| Gender                                   | female          |
| Color contact carrier                    | black           |
| Coding                                   | A               |
|                                          |                 |