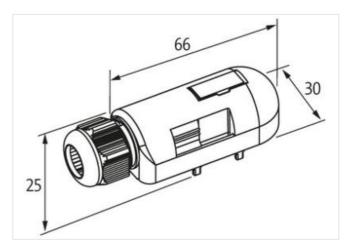

## Illustration

Product may differ from Image

| Commercial data |          |
|-----------------|----------|
| ECLASS-6.0      | 27143423 |
| ECLASS-6.1      | 27279219 |
| ECLASS-7.0      | 27279219 |
| ECLASS-8.0      | 27279219 |
| ECLASS-9.0      | 27440108 |