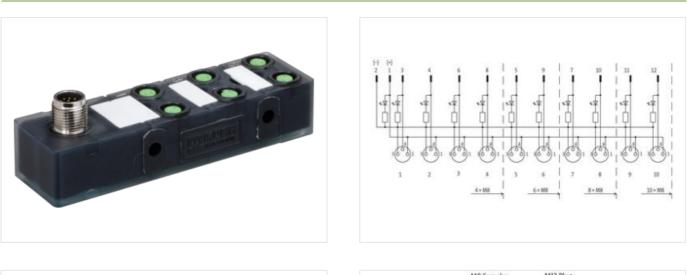

## EXACT8, 6XM8, 3 POLE

Conn.M12 12 pole

6-way, 3-pole Inline face or side mounting Plastic housings with good resistance against chemicals and oils. The resistance to aggressive media should be individually tested for your application. Further details on request.

Murrelektronik Ltd. | 5 Albion Street, Pendlebury Industrial Estate, Swinton | Manchester M27 4FG | Fon +44 161 728 3133 | Fax +44 161 728 3130 | shop@murrelektronik.co.uk | shop.murrelektronik.co.uk

| ECLASS-10.1                                                                                                     | 27440111                   |
|-----------------------------------------------------------------------------------------------------------------|----------------------------|
| ECLASS-11.1                                                                                                     | 27440111                   |
| ECLASS-12.0                                                                                                     | 27440111                   |
| ETIM-5.0                                                                                                        | EC002585                   |
| customs tariff number                                                                                           | 85369010                   |
| GTIN                                                                                                            | 4048879055024              |
| Packaging unit                                                                                                  | 1                          |
| Electrical data   Supply                                                                                        |                            |
| Operating voltage DC                                                                                            | 24 V                       |
| Current operating per contact max.                                                                              | 1,5 A                      |
| Device protection   Electrical                                                                                  |                            |
| Degree of protection (EN IEC 60529)                                                                             | IP67                       |
| Additional condition protection degree                                                                          | screwed, mounted           |
| Device protection   Media                                                                                       |                            |
| Flame resistance                                                                                                | flame retardant            |
| Mechanical data   Material data                                                                                 |                            |
| i de la companya de l |                            |
| Material housing                                                                                                | Plastic                    |
| Environmental characteristics   Climatic                                                                        |                            |
| Operating temperature min.                                                                                      | -20 °C                     |
| Operating temperature max.                                                                                      | 70 °C                      |
| Additional condition temperature range                                                                          | depending on cable quality |
| Connection type 2                                                                                               |                            |
| Family construction form                                                                                        | M12                        |
| Gender                                                                                                          | male                       |
| Color contact carrier                                                                                           | black                      |
| Coding                                                                                                          | A                          |
| No. of poles                                                                                                    | 12                         |
| PIN 1                                                                                                           | 24 V DC                    |
| PIN 2                                                                                                           | 0 V                        |
| PIN 3                                                                                                           | S1                         |
| PIN 4                                                                                                           | \$2                        |
| PIN 5                                                                                                           | \$3                        |
| PIN 6                                                                                                           | S 4                        |
| PIN 7                                                                                                           | \$5                        |
| PIN 8                                                                                                           | \$ 6                       |
| PIN 9                                                                                                           | \$7                        |
| PIN 10                                                                                                          | S 8                        |
| PIN 11                                                                                                          | S 9                        |
| PIN 12                                                                                                          | S 10                       |
| Family construction form                                                                                        | M8                         |
| Gender                                                                                                          | female                     |
| Color contact carrier                                                                                           | black                      |
| Coding                                                                                                          | A                          |
| No. of poles                                                                                                    | 3                          |
| PIN 1                                                                                                           | 24 V DC                    |
| PIN 3                                                                                                           | -                          |
| PIN 4                                                                                                           | S                          |