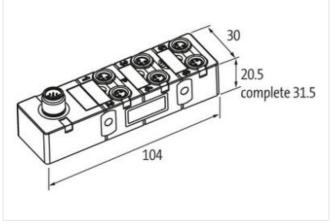

## EXACT8, 6XM8, 3 POLE

Conn.M12 12 pole

6-way, 3-pole Inline face or side mounting Plastic housings with good resistance against chemicals and oils. The resistance to aggressive media should be individually tested for your application. Further details on request.