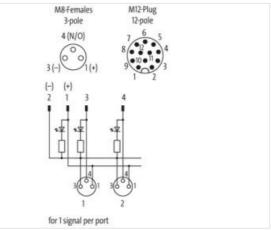

Murrelektronik Ltd. | 5 Albion Street, Pendlebury Industrial Estate, Swinton | Manchester M27 4FG | Fon +44 161 728 3133 | Fax +44 161 728 3130 | shop@murrelektronik.co.uk | shop.murrelektronik.co.uk

| ECLASS-10.1                                                                                                     | 27440111                   |
|-----------------------------------------------------------------------------------------------------------------|----------------------------|
| ECLASS-11.1                                                                                                     | 27440111                   |
| ECLASS-12.0                                                                                                     | 27440111                   |
| ETIM-5.0                                                                                                        | EC002585                   |
| customs tariff number                                                                                           | 85369010                   |
| GTIN                                                                                                            | 4048879055024              |
| Packaging unit                                                                                                  | 1                          |
| Electrical data   Supply                                                                                        |                            |
| Operating voltage DC                                                                                            | 24 V                       |
| Current operating per contact max.                                                                              | 1,5 A                      |
| Device protection   Electrical                                                                                  |                            |
| Degree of protection (EN IEC 60529)                                                                             | IP67                       |
| Additional condition protection degree                                                                          | screwed, mounted           |
| Device protection   Media                                                                                       |                            |
| Flame resistance                                                                                                | flame retardant            |
| Mechanical data   Material data                                                                                 |                            |
| i de la companya de l |                            |
| Material housing                                                                                                | Plastic                    |
| Environmental characteristics   Climatic                                                                        |                            |
| Operating temperature min.                                                                                      | -20 °C                     |
| Operating temperature max.                                                                                      | 70 °C                      |
| Additional condition temperature range                                                                          | depending on cable quality |
| Connection type 2                                                                                               |                            |
| Family construction form                                                                                        | M12                        |
| Gender                                                                                                          | male                       |
| Color contact carrier                                                                                           | black                      |
| Coding                                                                                                          | A                          |
| No. of poles                                                                                                    | 12                         |
| PIN 1                                                                                                           | 24 V DC                    |
| PIN 2                                                                                                           | 0 V                        |
| PIN 3                                                                                                           | S1                         |
| PIN 4                                                                                                           | \$2                        |
| PIN 5                                                                                                           | \$3                        |
| PIN 6                                                                                                           | S 4                        |
| PIN 7                                                                                                           | \$5                        |
| PIN 8                                                                                                           | \$ 6                       |
| PIN 9                                                                                                           | \$7                        |
| PIN 10                                                                                                          | S 8                        |
| PIN 11                                                                                                          | S 9                        |
| PIN 12                                                                                                          | S 10                       |
| Family construction form                                                                                        | M8                         |
| Gender                                                                                                          | female                     |
| Color contact carrier                                                                                           | black                      |
| Coding                                                                                                          | A                          |
| No. of poles                                                                                                    | 3                          |
| PIN 1                                                                                                           | 24 V DC                    |
| PIN 3                                                                                                           | -                          |
| PIN 4                                                                                                           | S                          |