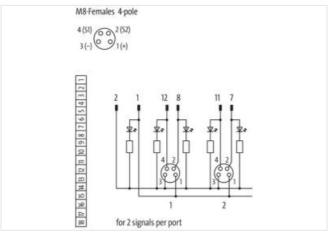

## **EXACT8, 6XM8, 4 POLE BASIC HOUSING**

Without homerun-cable

6-way, 4-pole

Inline face or side mounting

Plastic housings with good resistance against chemicals and oils.

The resistance to aggressive media should be individually tested for your application. Further details on request.