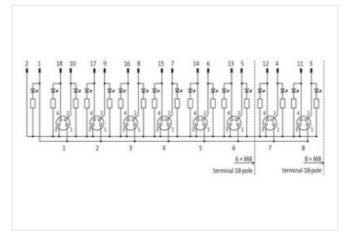

## **EXACT8, 6XM8, 4 POLE BASIC HOUSING**

Without homerun-cable

6-way, 4-pole

Inline face or side mounting

Plastic housings with good resistance against chemicals and oils.

The resistance to aggressive media should be individually tested for your application. Further details on request.