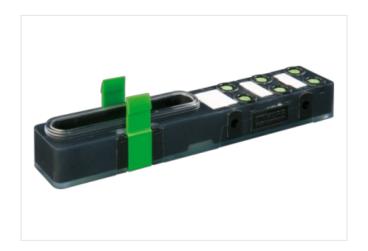

## **EXACT8, 6XM8, 4 POLE BASIC HOUSING**

Without homerun-cable

6-way, 4-pole

Inline face or side mounting

Plastic housings with good resistance against chemicals and oils.

The resistance to aggressive media should be individually tested for your application. Further details on request.

## Illustration

Product may differ from Image

| Commercial data |          |  |
|-----------------|----------|--|
| ECLASS-6.0      | 27143423 |  |
| ECLASS-6.1      | 27279219 |  |
| ECLASS-7.0      | 27279219 |  |
| ECLASS-8.0      | 27279219 |  |
| ECLASS-9.0      | 27440108 |  |