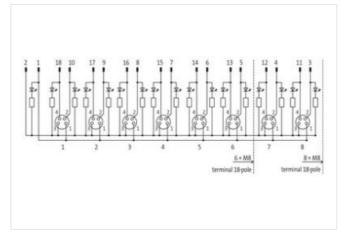

## **EXACT8, 8XM8, 4 POLE BASIC HOUSING**

Without homerun-cable

8-way, 4-pole

Inline face or side mounting

Plastic housings with good resistance against chemicals and oils.

The resistance to aggressive media should be individually tested for your application. Further details on request.

## Illustration

Product may differ from Image

| Commercial data |          |  |
|-----------------|----------|--|
| ECLASS-6.0      | 27143423 |  |
| ECLASS-6.1      | 27279219 |  |
| ECLASS-7.0      | 27279219 |  |
| ECLASS-8.0      | 27279219 |  |
| ECLASS-9.0      | 27440108 |  |