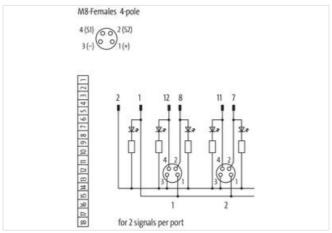

## **EXACT8, 8XM8, 4 POLE BASIC HOUSING**

Without homerun-cable

8-way, 4-pole

Inline face or side mounting

Plastic housings with good resistance against chemicals and oils.

The resistance to aggressive media should be individually tested for your application. Further details on request.

## Illustration

Product may differ from Image

| Commercial data |          |  |
|-----------------|----------|--|
| ECLASS-6.0      | 27143423 |  |
| ECLASS-6.1      | 27279219 |  |
| ECLASS-7.0      | 27279219 |  |
| ECLASS-8.0      | 27279219 |  |
| ECLASS-9.0      | 27440108 |  |