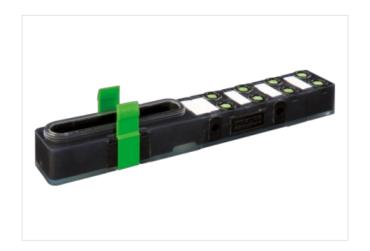

## **EXACT8, 8XM8, 4 POLE BASIC HOUSING**

Without homerun-cable

8-way, 4-pole

Inline face or side mounting

Plastic housings with good resistance against chemicals and oils.

The resistance to aggressive media should be individually tested for your application. Further details on request.

## Illustration

Product may differ from Image

| Commercial data |          |  |
|-----------------|----------|--|
| ECLASS-6.0      | 27143423 |  |
| ECLASS-6.1      | 27279219 |  |
| ECLASS-7.0      | 27279219 |  |
| ECLASS-8.0      | 27279219 |  |
| ECLASS-9.0      | 27440108 |  |