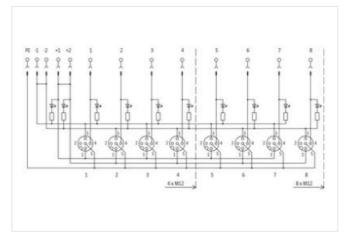

## EXACT12, 8XM12, 4 POLE CAP, PLUG. SCREW-TERM.

8-way, 4-pole Form PNP

Screw plug-in terminals

Plastic housings with good resistance against chemicals and oils.

The resistance to aggressive media should be individually tested for your application. Further details on request.

| ECLASS-11.1                                                                                                                                                                                                                                                                                                        | 27440111                                                           |
|--------------------------------------------------------------------------------------------------------------------------------------------------------------------------------------------------------------------------------------------------------------------------------------------------------------------|--------------------------------------------------------------------|
| ECLASS-12.0                                                                                                                                                                                                                                                                                                        | 27440111                                                           |
| ETIM-5.0                                                                                                                                                                                                                                                                                                           | EC002585                                                           |
| customs tariff number                                                                                                                                                                                                                                                                                              | 85369010                                                           |
| GTIN                                                                                                                                                                                                                                                                                                               | 4048879054164                                                      |
| Packaging unit                                                                                                                                                                                                                                                                                                     | 1                                                                  |
| Electrical data   Supply                                                                                                                                                                                                                                                                                           |                                                                    |
| Operating voltage DC                                                                                                                                                                                                                                                                                               | 24 V                                                               |
| Current operating per contact max.                                                                                                                                                                                                                                                                                 | 4 A                                                                |
| Total current max.                                                                                                                                                                                                                                                                                                 | 8 A                                                                |
| Installation                                                                                                                                                                                                                                                                                                       |                                                                    |
| Connection cross section max.                                                                                                                                                                                                                                                                                      | 1,5 mm <sup>2</sup>                                                |
| AWG number max.                                                                                                                                                                                                                                                                                                    | 16                                                                 |
| Installation   Connection                                                                                                                                                                                                                                                                                          |                                                                    |
| Connection                                                                                                                                                                                                                                                                                                         | Screw plug-in terminals                                            |
| Device protection   Electrical                                                                                                                                                                                                                                                                                     |                                                                    |
| Degree of protection (EN IEC 60529)                                                                                                                                                                                                                                                                                | IP65, IP67                                                         |
| Device protection   Media                                                                                                                                                                                                                                                                                          |                                                                    |
|                                                                                                                                                                                                                                                                                                                    |                                                                    |
| Flame resistance                                                                                                                                                                                                                                                                                                   | flame retardant                                                    |
| Flame resistance  Mechanical data   Material data                                                                                                                                                                                                                                                                  | flame retardant                                                    |
|                                                                                                                                                                                                                                                                                                                    | flame retardant  Plastic                                           |
| Mechanical data   Material data                                                                                                                                                                                                                                                                                    |                                                                    |
| Mechanical data   Material data  Material housing                                                                                                                                                                                                                                                                  |                                                                    |
| Mechanical data   Material data  Material housing  Environmental characteristics   Climatic                                                                                                                                                                                                                        | Plastic                                                            |
| Mechanical data   Material data  Material housing  Environmental characteristics   Climatic  Operating temperature min.                                                                                                                                                                                            | Plastic -20 °C                                                     |
| Mechanical data   Material data  Material housing  Environmental characteristics   Climatic  Operating temperature min.  Operating temperature max.                                                                                                                                                                | Plastic -20 °C                                                     |
| Mechanical data   Material data  Material housing  Environmental characteristics   Climatic  Operating temperature min.  Operating temperature max.  Connection type 2                                                                                                                                             | Plastic  -20 °C  70 °C                                             |
| Mechanical data   Material data  Material housing  Environmental characteristics   Climatic  Operating temperature min.  Operating temperature max.  Connection type 2  Family construction form                                                                                                                   | Plastic  -20 °C  70 °C  Cap                                        |
| Mechanical data   Material data  Material housing  Environmental characteristics   Climatic  Operating temperature min.  Operating temperature max.  Connection type 2  Family construction form  No. of poles                                                                                                     | Plastic  -20 °C  70 °C  Cap  14                                    |
| Mechanical data   Material data  Material housing  Environmental characteristics   Climatic  Operating temperature min.  Operating temperature max.  Connection type 2  Family construction form  No. of poles  Family construction form                                                                           | Plastic  -20 °C  70 °C  Cap  14  M12                               |
| Mechanical data   Material data  Material housing  Environmental characteristics   Climatic  Operating temperature min.  Operating temperature max.  Connection type 2  Family construction form  No. of poles  Family construction form  Gender                                                                   | Plastic  -20 °C  70 °C  Cap  14  M12  female                       |
| Mechanical data   Material data  Material housing  Environmental characteristics   Climatic  Operating temperature min.  Operating temperature max.  Connection type 2  Family construction form  No. of poles  Family construction form  Gender  Color contact carrier                                            | Plastic  -20 °C  70 °C  Cap  14  M12  female  black                |
| Mechanical data   Material data  Material housing  Environmental characteristics   Climatic  Operating temperature min.  Operating temperature max.  Connection type 2  Family construction form  No. of poles  Family construction form  Gender  Color contact carrier  Coding  No. of poles  PIN 1               | Plastic  -20 °C  70 °C  Cap  14  M12  female  black  A             |
| Mechanical data   Material data  Material housing  Environmental characteristics   Climatic  Operating temperature min.  Operating temperature max.  Connection type 2  Family construction form  No. of poles  Family construction form  Gender  Color contact carrier  Coding  No. of poles                      | Plastic  -20 °C  70 °C  Cap  14  M12  female  black  A             |
| Mechanical data   Material data  Material housing  Environmental characteristics   Climatic  Operating temperature min.  Operating temperature max.  Connection type 2  Family construction form  No. of poles  Family construction form  Gender  Color contact carrier  Coding  No. of poles  PIN 1  PIN 2  PIN 3 | Plastic  -20 °C  70 °C  Cap  14  M12  female black  A  4  +  n.c.  |
| Mechanical data   Material data  Material housing  Environmental characteristics   Climatic  Operating temperature min.  Operating temperature max.  Connection type 2  Family construction form  No. of poles  Family construction form  Gender  Color contact carrier  Coding  No. of poles  PIN 1  PIN 2        | Plastic  -20 °C  70 °C  Cap  14  M12  female  black  A  4  +  n.c. |