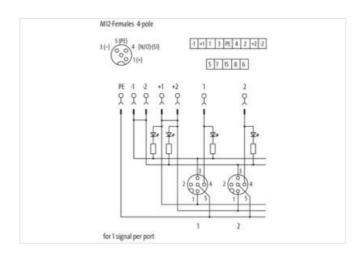

| ECLASS-11.1                                                                                                                                                                                                                                                                                                        | 27440111                                                           |
|--------------------------------------------------------------------------------------------------------------------------------------------------------------------------------------------------------------------------------------------------------------------------------------------------------------------|--------------------------------------------------------------------|
| ECLASS-12.0                                                                                                                                                                                                                                                                                                        | 27440111                                                           |
| ETIM-5.0                                                                                                                                                                                                                                                                                                           | EC002585                                                           |
| customs tariff number                                                                                                                                                                                                                                                                                              | 85369010                                                           |
| GTIN                                                                                                                                                                                                                                                                                                               | 4048879054164                                                      |
| Packaging unit                                                                                                                                                                                                                                                                                                     | 1                                                                  |
| Electrical data   Supply                                                                                                                                                                                                                                                                                           |                                                                    |
| Operating voltage DC                                                                                                                                                                                                                                                                                               | 24 V                                                               |
| Current operating per contact max.                                                                                                                                                                                                                                                                                 | 4 A                                                                |
| Total current max.                                                                                                                                                                                                                                                                                                 | 8 A                                                                |
| Installation                                                                                                                                                                                                                                                                                                       |                                                                    |
| Connection cross section max.                                                                                                                                                                                                                                                                                      | 1,5 mm <sup>2</sup>                                                |
| AWG number max.                                                                                                                                                                                                                                                                                                    | 16                                                                 |
| Installation   Connection                                                                                                                                                                                                                                                                                          |                                                                    |
| Connection                                                                                                                                                                                                                                                                                                         | Screw plug-in terminals                                            |
| Device protection   Electrical                                                                                                                                                                                                                                                                                     |                                                                    |
| Degree of protection (EN IEC 60529)                                                                                                                                                                                                                                                                                | IP65, IP67                                                         |
| Device protection   Media                                                                                                                                                                                                                                                                                          |                                                                    |
|                                                                                                                                                                                                                                                                                                                    |                                                                    |
| Flame resistance                                                                                                                                                                                                                                                                                                   | flame retardant                                                    |
| Flame resistance  Mechanical data   Material data                                                                                                                                                                                                                                                                  | flame retardant                                                    |
|                                                                                                                                                                                                                                                                                                                    | flame retardant  Plastic                                           |
| Mechanical data   Material data                                                                                                                                                                                                                                                                                    |                                                                    |
| Mechanical data   Material data  Material housing                                                                                                                                                                                                                                                                  |                                                                    |
| Mechanical data   Material data  Material housing  Environmental characteristics   Climatic                                                                                                                                                                                                                        | Plastic                                                            |
| Mechanical data   Material data  Material housing  Environmental characteristics   Climatic  Operating temperature min.                                                                                                                                                                                            | Plastic -20 °C                                                     |
| Mechanical data   Material data  Material housing  Environmental characteristics   Climatic  Operating temperature min.  Operating temperature max.                                                                                                                                                                | Plastic -20 °C                                                     |
| Mechanical data   Material data  Material housing  Environmental characteristics   Climatic  Operating temperature min.  Operating temperature max.  Connection type 2                                                                                                                                             | Plastic  -20 °C  70 °C                                             |
| Mechanical data   Material data  Material housing  Environmental characteristics   Climatic  Operating temperature min.  Operating temperature max.  Connection type 2  Family construction form                                                                                                                   | Plastic  -20 °C  70 °C  Cap                                        |
| Mechanical data   Material data  Material housing  Environmental characteristics   Climatic  Operating temperature min.  Operating temperature max.  Connection type 2  Family construction form  No. of poles                                                                                                     | Plastic  -20 °C  70 °C  Cap  14                                    |
| Mechanical data   Material data  Material housing  Environmental characteristics   Climatic  Operating temperature min.  Operating temperature max.  Connection type 2  Family construction form  No. of poles  Family construction form                                                                           | Plastic  -20 °C  70 °C  Cap  14  M12                               |
| Mechanical data   Material data  Material housing  Environmental characteristics   Climatic  Operating temperature min.  Operating temperature max.  Connection type 2  Family construction form  No. of poles  Family construction form  Gender                                                                   | Plastic  -20 °C  70 °C  Cap  14  M12  female                       |
| Mechanical data   Material data  Material housing  Environmental characteristics   Climatic  Operating temperature min.  Operating temperature max.  Connection type 2  Family construction form  No. of poles  Family construction form  Gender  Color contact carrier                                            | Plastic  -20 °C  70 °C  Cap  14  M12  female  black                |
| Mechanical data   Material data  Material housing  Environmental characteristics   Climatic  Operating temperature min.  Operating temperature max.  Connection type 2  Family construction form  No. of poles  Family construction form  Gender  Color contact carrier  Coding  No. of poles  PIN 1               | Plastic  -20 °C  70 °C  Cap  14  M12  female  black  A             |
| Mechanical data   Material data  Material housing  Environmental characteristics   Climatic  Operating temperature min.  Operating temperature max.  Connection type 2  Family construction form  No. of poles  Family construction form  Gender  Color contact carrier  Coding  No. of poles                      | Plastic  -20 °C  70 °C  Cap  14  M12  female  black  A             |
| Mechanical data   Material data  Material housing  Environmental characteristics   Climatic  Operating temperature min.  Operating temperature max.  Connection type 2  Family construction form  No. of poles  Family construction form  Gender  Color contact carrier  Coding  No. of poles  PIN 1  PIN 2  PIN 3 | Plastic  -20 °C  70 °C  Cap  14  M12  female black  A  4  +  n.c.  |
| Mechanical data   Material data  Material housing  Environmental characteristics   Climatic  Operating temperature min.  Operating temperature max.  Connection type 2  Family construction form  No. of poles  Family construction form  Gender  Color contact carrier  Coding  No. of poles  PIN 1  PIN 2        | Plastic  -20 °C  70 °C  Cap  14  M12  female  black  A  4  +  n.c. |