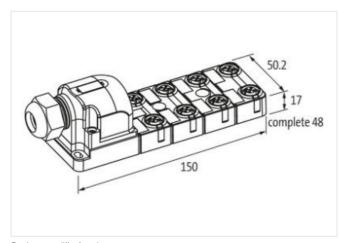

## EXACT12, 8XM12, 4 POLE CAP, PLUG. SCREW-TERM.

8-way, 4-pole Form PNP

Screw plug-in terminals

Plastic housings with good resistance against chemicals and oils.

The resistance to aggressive media should be individually tested for your application. Further details on request.

## Illustration

Product may differ from Image

| Commercial data |          |  |
|-----------------|----------|--|
| ECLASS-6.0      | 27143423 |  |
| ECLASS-6.1      | 27279219 |  |
| ECLASS-7.0      | 27279219 |  |
| ECLASS-8.0      | 27279219 |  |
| ECLASS-9.0      | 27440111 |  |
| ECLASS-10.1     | 27440111 |  |