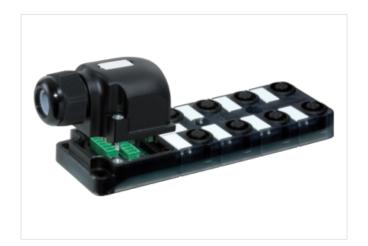

## EXACT12, 8XM12, 4 POLE CAP, PLUG. SCREW-TERM.

8-way, 4-pole Form PNP

Screw plug-in terminals

Plastic housings with good resistance against chemicals and oils.

The resistance to aggressive media should be individually tested for your application. Further details on request.

## Illustration

Product may differ from Image

| Commercial data |          |  |
|-----------------|----------|--|
| ECLASS-6.0      | 27143423 |  |
| ECLASS-6.1      | 27279219 |  |
| ECLASS-7.0      | 27279219 |  |
| ECLASS-8.0      | 27279219 |  |
| ECLASS-9.0      | 27440111 |  |
| ECLASS-10.1     | 27440111 |  |