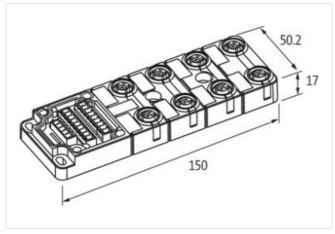

## **EXACT12, 8XM12, 5-POLE, BASIC HOUSING, NPN-LED'S**

Without homerun-cable

8-way, 5-pole Form NPN Screw plug-in terminals

Plastic housings with good resistance against chemicals and oils.

The resistance to aggressive media should be individually tested for your application. Further details on request.