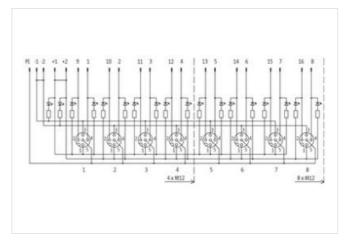

## **EXACT12, 8XM12, 5-POLE, BASIC HOUSING, NPN-LED'S**

Without homerun-cable

8-way, 5-pole Form NPN Screw plug-in terminals

Plastic housings with good resistance against chemicals and oils.

The resistance to aggressive media should be individually tested for your application. Further details on request.