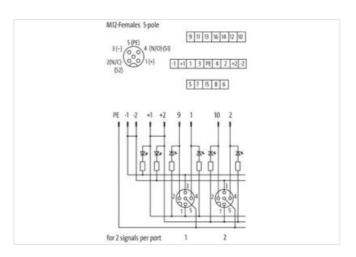

## **EXACT12, 8XM12, 5-POLE, BASIC HOUSING, NPN-LED'S**

Without homerun-cable

8-way, 5-pole Form NPN Screw plug-in terminals

Plastic housings with good resistance against chemicals and oils.

The resistance to aggressive media should be individually tested for your application. Further details on request.