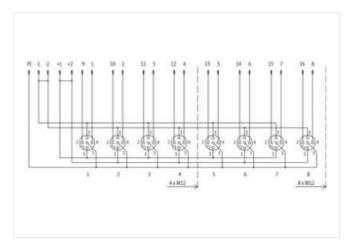

## EXACT12, 8XM12, 5-POLE, BASIC HOUSING, W.O. LED'S

Without homerun-cable

8-way, 5-pole without LED, up to 125 V AC/DC Screw plug-in terminals

Plastic housings with good resistance against chemicals and oils.