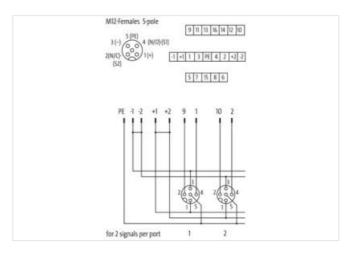

## EXACT12, 8XM12, 5-POLE, BASIC HOUSING, W.O. LED'S

Without homerun-cable

8-way, 5-pole without LED, up to 125 V AC/DC Screw plug-in terminals

Plastic housings with good resistance against chemicals and oils.