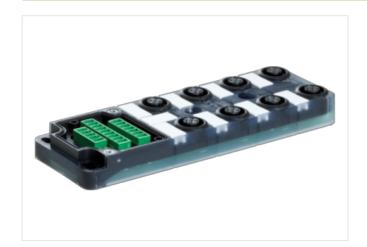

## EXACT12, 8XM12, 5-POLE, BASIC HOUSING, W.O. LED'S

Without homerun-cable

8-way, 5-pole without LED, up to 125 V AC/DC Screw plug-in terminals

Plastic housings with good resistance against chemicals and oils.

## Illustration

Product may differ from Image

| Commercial data |          |  |
|-----------------|----------|--|
| ECLASS-6.0      | 27143423 |  |
| ECLASS-6.1      | 27279219 |  |
| ECLASS-7.0      | 27279219 |  |