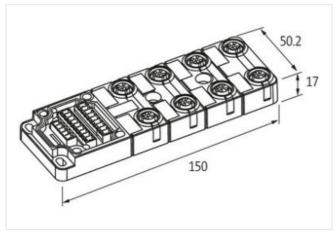

## EXACT12, 8XM12, 5-POLE, BASIC HOUSING, W.O. LED'S

Without homerun-cable

8-way, 5-pole without LED, up to 125 V AC/DC Screw plug-in terminals

Plastic housings with good resistance against chemicals and oils.

## Illustration

Product may differ from Image

| Commercial data |          |  |
|-----------------|----------|--|
| ECLASS-6.0      | 27143423 |  |
| ECLASS-6.1      | 27279219 |  |
| ECLASS-7.0      | 27279219 |  |