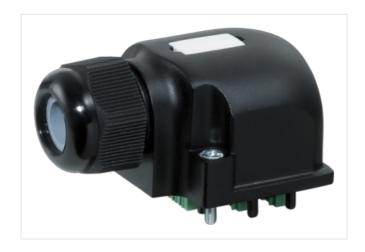

## **CAP BIG WITH PLUG. SPRING TERM. 21-POLE**

For use with 4-,6-,8-way d-box M12 5-pole

Cap for 4-, 6-, and 8-way distribution box, 5-pole

Spring clamp plug-in terminals

Plastic housings with good resistance against chemicals and oils.

## Illustration

Product may differ from Image

| Commercial data |          |  |
|-----------------|----------|--|
| ECLASS-6.0      | 27143423 |  |
| ECLASS-6.1      | 27279219 |  |
| ECLASS-7.0      | 27279219 |  |
| ECLASS-8.0      | 27279219 |  |
| ECLASS-9.0      | 27440108 |  |
| ECLASS-10.1     | 27440111 |  |