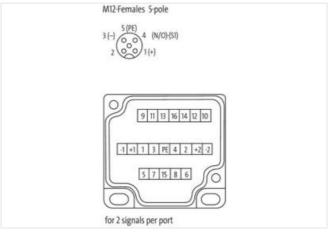

## **CAP BIG WITH PLUG. SPRING TERM. 21-POLE**

For use with 4-,6-,8-way d-box M12 5-pole

Cap for 4-, 6-, and 8-way distribution box, 5-pole

Spring clamp plug-in terminals

Plastic housings with good resistance against chemicals and oils.

| ECLASS-11.1                                | 27440111                  |
|--------------------------------------------|---------------------------|
| ECLASS-12.0                                | 27440111                  |
| ETIM-5.0                                   | EC002585                  |
| customs tariff number                      | 85369010                  |
| GTIN                                       | 4048879300032             |
| Packaging unit                             | 1                         |
| Electrical data   Supply                   |                           |
| Total current max.                         | 8 A                       |
| Installation                               |                           |
| Connection cross section max.              | 1,5 mm²                   |
| AWG number max.                            | 16                        |
| Installation   Connection                  |                           |
| Connection                                 | Spring clamp terminals FK |
| Device protection   Media                  |                           |
| Flame resistance                           | flame retardant           |
| Mechanical data   Material data            |                           |
| Material housing                           | Plastic                   |
| Environmental characteristics   Climatic   |                           |
| Operating temperature min.                 | -20 °C                    |
| Operating temperature max.                 | 80 °C                     |
|                                            | 50 5                      |
| Connection type 1                          |                           |
| Connection type 1 Family construction form | Сар                       |