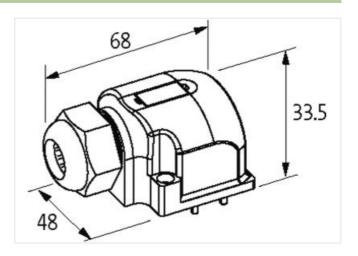

## Illustration

Product may differ from Image

| Commercial data |          |  |
|-----------------|----------|--|
| ECLASS-6.0      | 27143423 |  |
| ECLASS-6.1      | 27279219 |  |
| ECLASS-7.0      | 27279219 |  |
| ECLASS-8.0      | 27279219 |  |
| ECLASS-9.0      | 27440108 |  |
| ECLASS-10.1     | 27440111 |  |