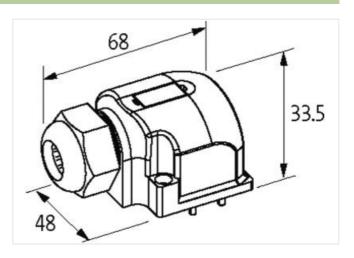

## **CAP BIG WITH PLUG. SCREW TERM. 21-POLE**

For use with 4-,6-,8-way d-box M12 5-pole

Cap for 4-, 6-, and 8-way distribution box, 5-pole Screw plug-in terminals

Plastic housings with good resistance against chemicals and oils.

## Illustration

Product may differ from Image

| Commercial data |          |  |
|-----------------|----------|--|
| ECLASS-6.0      | 27143423 |  |
| ECLASS-6.1      | 27279219 |  |
| ECLASS-7.0      | 27279219 |  |
| ECLASS-8.0      | 27279219 |  |
| ECLASS-9.0      | 27440108 |  |
| ECLASS-10.1     | 27440111 |  |