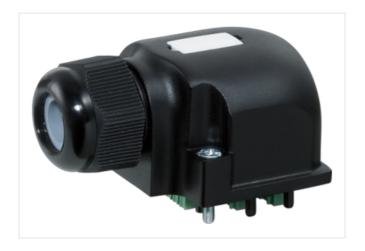

## **CAP BIG WITH PLUG. SCREW TERM. 21-POLE**

For use with 4-,6-,8-way d-box M12 5-pole

Cap for 4-, 6-, and 8-way distribution box, 5-pole Screw plug-in terminals

Plastic housings with good resistance against chemicals and oils.

## Illustration

Product may differ from Image

| Commercial data |          |  |
|-----------------|----------|--|
| ECLASS-6.0      | 27143423 |  |
| ECLASS-6.1      | 27279219 |  |
| ECLASS-7.0      | 27279219 |  |
| ECLASS-8.0      | 27279219 |  |
| ECLASS-9.0      | 27440108 |  |
| ECLASS-10.1     | 27440111 |  |