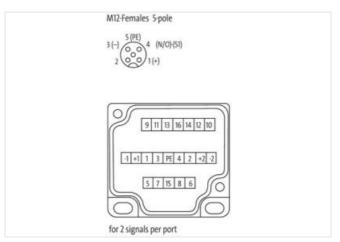

## **CAP BIG WITH PLUG. SCREW TERM. 21-POLE**

For use with 4-,6-,8-way d-box M12 5-pole

Cap for 4-, 6-, and 8-way distribution box, 5-pole Screw plug-in terminals

Plastic housings with good resistance against chemicals and oils.

## Illustration

Product may differ from Image

| Commercial data |          |  |
|-----------------|----------|--|
| ECLASS-6.0      | 27143423 |  |
| ECLASS-6.1      | 27279219 |  |
| ECLASS-7.0      | 27279219 |  |
| ECLASS-8.0      | 27279219 |  |
| ECLASS-9.0      | 27440108 |  |
| ECLASS-10.1     | 27440111 |  |