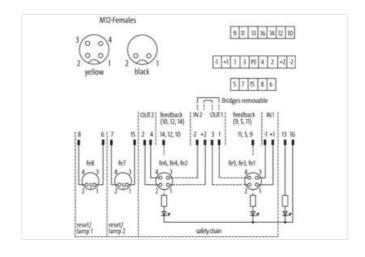

stay connected

|                                         | 07440100             |
|-----------------------------------------|----------------------|
| ECLASS-9.0<br>ECLASS-10.1               | 27440108<br>27440111 |
| ECLASS-10.1                             | 27440111             |
| ECLASS-11.1                             | 27440111             |
| ETIM-5.0                                | EC002585             |
| customs tariff number                   | 85369010             |
| GTIN                                    | 4048879353373        |
| Packaging unit                          |                      |
|                                         | 1                    |
| Electrical data   Supply                |                      |
| Operating voltage DC                    | 24 V                 |
| Operating current per chain max.        | 1 A                  |
| Current operating per port max.         | 1 A                  |
| Installation   Connection               |                      |
| Mounting set                            | M12 x 1              |
| Device protection   Electrical          |                      |
| Degree of protection (EN IEC 60529)     | IP54                 |
| Insulation resistance min.              | 1000 ΜΩ              |
| Overvoltage category (EN 60664-1)       | III                  |
| Mechanical data   Mounting data         |                      |
| Mounting method                         | Schraubgewinde       |
| Environmental characteristics   Climati | ic                   |
| Operating temperature min.              | -20 °C               |
| Operating temperature max.              | 80 °C                |
| Conformity                              |                      |
| Product standard                        | EN 61131-2           |
| Connection type 3                       |                      |
| Family construction form                | Сар                  |
| No. of poles                            | 21                   |
| Family construction form                | M12                  |
| Gender                                  | female               |
| Color contact carrier                   | yellow               |
| Coding                                  | A                    |
| No. of poles                            | 5                    |
| PIN 1                                   | 11                   |
| PIN 2                                   | 12                   |
| PIN 3                                   | 21                   |
| PIN 4                                   | 22                   |
| PIN 5                                   | n.c.                 |
| Family construction form                | M12                  |
| Gender                                  | female               |
| Color contact carrier                   | black                |
| Coding                                  | A                    |
| No. of poles                            | 5                    |
| PIN 1                                   | 13                   |
| PIN 2                                   | 14                   |
| PIN 3                                   | n.c.                 |
| PIN 4                                   |                      |
| TIN 4                                   | n.c.                 |
| PIN 5                                   | n.c.                 |