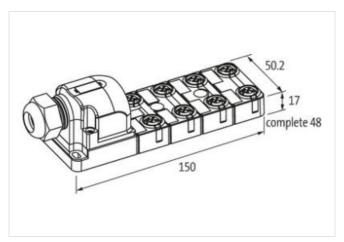

## **SAFETY WIRING SYSTEM**

Distributor Box

8-way distribution box with electrical feedback with LED

Replaces identical product (Art.No. 27292)

Plastic housings with good resistance against chemicals and oils.

## Illustration

Product may differ from Image

| Commercial data |          |  |
|-----------------|----------|--|
| ECLASS-6.0      | 27143423 |  |
| ECLASS-6.1      | 27279219 |  |
| ECLASS-7.0      | 27279219 |  |
| ECLASS-8.0      | 27279219 |  |