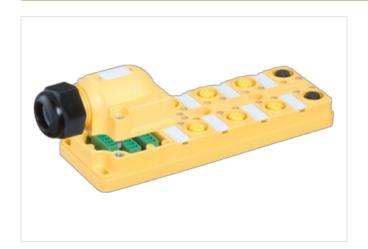

## **SAFETY WIRING SYSTEM**

Distributor Box

8-way distribution box with electrical feedback with LED

Replaces identical product (Art.No. 27292)

Plastic housings with good resistance against chemicals and oils.

## Illustration

Product may differ from Image

| Commercial data |          |  |
|-----------------|----------|--|
| ECLASS-6.0      | 27143423 |  |
| ECLASS-6.1      | 27279219 |  |
| ECLASS-7.0      | 27279219 |  |
| ECLASS-8.0      | 27279219 |  |