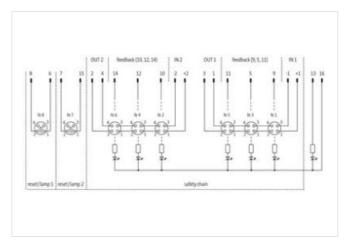

stay connected

|                                         | 07440100             |
|-----------------------------------------|----------------------|
| ECLASS-9.0<br>ECLASS-10.1               | 27440108<br>27440111 |
| ECLASS-10.1                             | 27440111             |
| ECLASS-11.1                             | 27440111             |
| ETIM-5.0                                | EC002585             |
| customs tariff number                   | 85369010             |
| GTIN                                    | 4048879353373        |
| Packaging unit                          |                      |
|                                         | 1                    |
| Electrical data   Supply                |                      |
| Operating voltage DC                    | 24 V                 |
| Operating current per chain max.        | 1 A                  |
| Current operating per port max.         | 1 A                  |
| Installation   Connection               |                      |
| Mounting set                            | M12 x 1              |
| Device protection   Electrical          |                      |
| Degree of protection (EN IEC 60529)     | IP54                 |
| Insulation resistance min.              | 1000 ΜΩ              |
| Overvoltage category (EN 60664-1)       | III                  |
| Mechanical data   Mounting data         |                      |
| Mounting method                         | Schraubgewinde       |
| Environmental characteristics   Climati | ic                   |
| Operating temperature min.              | -20 °C               |
| Operating temperature max.              | 80 °C                |
| Conformity                              |                      |
| Product standard                        | EN 61131-2           |
| Connection type 3                       |                      |
| Family construction form                | Сар                  |
| No. of poles                            | 21                   |
| Family construction form                | M12                  |
| Gender                                  | female               |
| Color contact carrier                   | yellow               |
| Coding                                  | A                    |
| No. of poles                            | 5                    |
| PIN 1                                   | 11                   |
| PIN 2                                   | 12                   |
| PIN 3                                   | 21                   |
| PIN 4                                   | 22                   |
| PIN 5                                   | n.c.                 |
| Family construction form                | M12                  |
| Gender                                  | female               |
| Color contact carrier                   | black                |
| Coding                                  | A                    |
| No. of poles                            | 5                    |
| PIN 1                                   | 13                   |
| PIN 2                                   | 14                   |
| PIN 3                                   | n.c.                 |
| PIN 4                                   |                      |
| TIN 4                                   | n.c.                 |
| PIN 5                                   | n.c.                 |