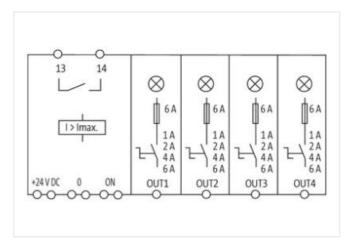

| Family construction form | Bridging Contact          |
|--------------------------|---------------------------|
| Gender                   | female                    |
| Color contact carrier    | black                     |
| No. of poles             | 2                         |
| PIN 1                    | On                        |
| PIN 2                    | 14                        |
| Connection               | Spring clamp terminals FK |
| Family construction form | terminal                  |
| Gender                   | female                    |
| Color contact carrier    | green                     |
| No. of poles             | 1                         |
| PIN 1                    | 24 V DC                   |
| Connection               | Spring clamp terminals FK |
| Family construction form | terminal                  |
| Gender                   | female                    |
| Color contact carrier    | green                     |
| No. of poles             | 1                         |
| PIN 1                    | 0 V                       |
| Connection               | Spring clamp terminals FK |
| Family construction form | terminal                  |
| Gender                   | female                    |
| Color contact carrier    | green                     |
| No. of poles             | 2                         |
| PIN 1                    | Out 1                     |
| PIN 2                    | Out 1                     |
| Connection               | Spring clamp terminals FK |
| Family construction form | terminal                  |
| Gender                   | female                    |
| Color contact carrier    | green                     |
| No. of poles             | 2                         |
| PIN 1                    | Out 2                     |
| PIN 2                    | Out 2                     |
| Connection               | Spring clamp terminals FK |
| Family construction form | terminal                  |
| Gender                   | female                    |
| Color contact carrier    | green                     |
| No. of poles             | 2                         |
| PIN 1                    | Out 3                     |
| PIN 2                    | Out 3                     |
| Connection               | Spring clamp terminals FK |
| Family construction form | terminal                  |
| Gender                   | female                    |
| Color contact carrier    | green                     |
| No. of poles             | 2                         |
| PIN 1                    | Out 4                     |
| PIN 2                    | Out 4                     |
| Connection               | Spring clamp terminals FK |
| Family construction form | terminal                  |
| Gender                   | female                    |
| Color contact carrier    | green                     |
| No. of poles             | 4                         |
| PIN 1                    | On                        |
| PIN 2                    | On                        |
| PIN 3                    | 13                        |

PIN 4 14