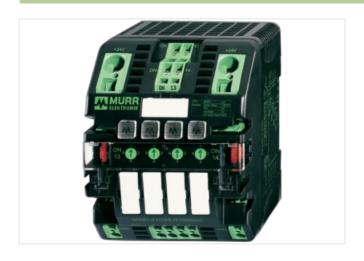

## MICO electronic circuit protection, 4 CHANNELS

IN: 24 V DC OUT: 24 V DC / 1-2-4-6 A

MICO 4.6 4 channels Current adjustment 1, 2, 4, 6 A

## Illustration

Product may differ from Image

| Commercial data |          |  |
|-----------------|----------|--|
| ECLASS-6.0      | 27371802 |  |
| ECLASS-6.1      | 27371802 |  |
| ECLASS-7.0      | 27371802 |  |
| ECLASS-8.0      | 27371802 |  |
| ECLASS-9.0      | 27371802 |  |
| ECLASS-10.1     | 27371802 |  |