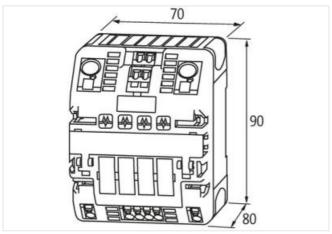

stay connected

| ECLASS-11.1                                                           | 27371802                       |
|-----------------------------------------------------------------------|--------------------------------|
| ECLASS-12.0                                                           | 27371802                       |
| ETIM-5.0                                                              | EC001440                       |
| customs tariff number                                                 | 85363010                       |
| GTIN                                                                  | 4048879000055                  |
| Packaging unit                                                        | 1                              |
|                                                                       | '                              |
| Electrical data   Input                                               |                                |
| Input voltage DC                                                      | 24 V                           |
| Input voltage DC min.                                                 | 18 V                           |
| Input voltage DC max.                                                 | 30 V                           |
| ON input voltage control inputs min.                                  | 10 V                           |
| ON input voltage control inputs max.                                  | 30 V                           |
| ON pulse length control inputs high min.                              | 20 ms                          |
| Total current bridge set max.                                         | 40 A                           |
| Electrical data   Output                                              |                                |
| Switch-on capacity per channel max.                                   | 20 mF                          |
| Switching voltage AC max.                                             | 30 V                           |
| Switching voltage DC max.                                             | 30 V                           |
| Switching current max.                                                | 100 mA                         |
| Installation                                                          |                                |
| Connection cross-section inputs max.                                  | 16 mm²                         |
| Connection cross-section outputs max.                                 | 4 mm <sup>2</sup>              |
| Connection cross-section control inputs / control outputs max.        | 2,5 mm²                        |
| Mechanical data   Mounting data                                       |                                |
| Mounting method                                                       | geschnappt                     |
| Suitable for mounting type                                            | Mounting rail TH35, (EN 60715) |
| Height                                                                | 90 mm                          |
| Width                                                                 | 70 mm                          |
| Depth                                                                 | 80 mm                          |
| Environmental characteristics   Climatic                              |                                |
| Operating temperature min.                                            | 0 °C                           |
| Operating temperature max.                                            | 55 °C                          |
|                                                                       |                                |
| Storage temperature min. Storage temperature max.                     | -40 °C<br>80 °C                |
| Connection type 11                                                    | 00 0                           |
|                                                                       |                                |
| Family construction form                                              | Bridging Contact               |
| Gender                                                                | female                         |
| Color contact carrier                                                 | black                          |
| No. of poles                                                          | 1                              |
| PIN 1                                                                 | 24 V DC                        |
| Family construction form                                              | Bridging Contact               |
| Gender                                                                | female                         |
| Color contact carrier                                                 | black                          |
| No. of poles                                                          | 1                              |
|                                                                       | 0 V                            |
| PIN 1                                                                 |                                |
| Family construction form                                              | Bridging Contact               |
| Family construction form Gender                                       | female                         |
| Family construction form Gender Color contact carrier                 | female black                   |
| Family construction form  Gender  Color contact carrier  No. of poles | female black 2                 |
| Family construction form Gender Color contact carrier                 | female black                   |