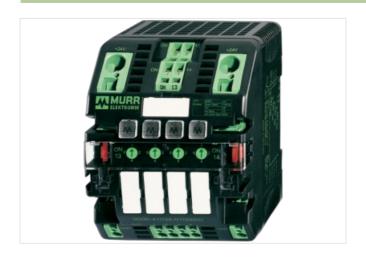

## MICO 4.10 SPEED-START electronic circuit protection

4 channels

MICO 4.10 SPEED START 4 channels Current adjustment 4, 6, 8, 10 A optimized start-up behavior max. 30 mF (per channel)

## Illustration

Product may differ from Image

| Commercial data |          |  |
|-----------------|----------|--|
| ECLASS-6.0      | 27371802 |  |
| ECLASS-6.1      | 27371802 |  |
| ECLASS-7.0      | 27371802 |  |
| ECLASS-8.0      | 27371802 |  |
| ECLASS-9.0      | 27371802 |  |