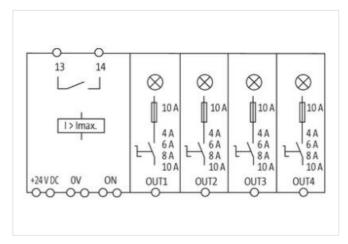

stay connected

| PIN 2                        | 13                        |
|------------------------------|---------------------------|
| Family construction form     | Bridging Contact          |
| Gender                       | female                    |
| Color contact carrier        | black                     |
| No. of poles                 | 2                         |
| PIN 1                        | On                        |
| PIN 2                        | 14                        |
| Connection                   |                           |
| Family construction form     | Spring clamp terminals FK |
|                              | terminal<br>female        |
| Gender Color contact carrier | * **                      |
|                              | green                     |
| No. of poles                 | 1                         |
| PIN 1                        | 24 V DC                   |
| Connection                   | Spring clamp terminals FK |
| Family construction form     | terminal                  |
| Gender                       | female                    |
| Color contact carrier        | green                     |
| No. of poles                 | 1                         |
| PIN 1                        | 0 V                       |
| Connection                   | Spring clamp terminals FK |
| Family construction form     | terminal                  |
| Gender                       | female                    |
| Color contact carrier        | green                     |
| No. of poles                 | 2                         |
| PIN 1                        | Out 1                     |
| PIN 2                        | Out 1                     |
| Connection                   | Spring clamp terminals FK |
| Family construction form     | terminal                  |
| Gender                       | female                    |
| Color contact carrier        | green                     |
| No. of poles                 | 2                         |
| PIN 1                        | Out 2                     |
| PIN 2                        | Out 2                     |
| Connection                   | Spring clamp terminals FK |
| Family construction form     | terminal                  |
| Gender                       | female                    |
| Color contact carrier        | green                     |
| No. of poles                 | 2                         |
| PIN 1                        | Out 3                     |
| PIN 2                        | Out 3                     |
| Connection                   | Spring clamp terminals FK |
| Family construction form     | terminal                  |
| Gender                       | female                    |
| Color contact carrier        | green                     |
| No. of poles                 | 2                         |
| PIN 1                        | Out 4                     |
| PIN 2                        | Out 4                     |
| Connection                   | Spring clamp terminals FK |
| Family construction form     | terminal                  |
| Gender                       | female                    |
| Color contact carrier        | green                     |
| No. of poles                 | 4                         |
| PIN 1                        | On                        |
| PIN 2                        | On                        |
| MIN 2                        | Un                        |