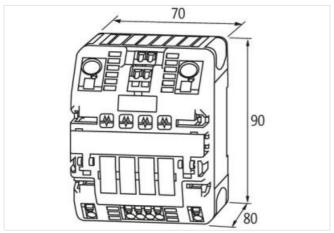

stay connected

| ECLASS-10.1                                                                                                                                                                                                                                                                                                           | 27371802                                                                                                                     |
|-----------------------------------------------------------------------------------------------------------------------------------------------------------------------------------------------------------------------------------------------------------------------------------------------------------------------|------------------------------------------------------------------------------------------------------------------------------|
| ECLASS-11.1                                                                                                                                                                                                                                                                                                           | 27371802                                                                                                                     |
| ECLASS-12.0                                                                                                                                                                                                                                                                                                           | 27371802                                                                                                                     |
| ETIM-5.0                                                                                                                                                                                                                                                                                                              | EC001440                                                                                                                     |
| customs tariff number                                                                                                                                                                                                                                                                                                 | 85363010                                                                                                                     |
| GTIN                                                                                                                                                                                                                                                                                                                  | 4048879283564                                                                                                                |
| Packaging unit                                                                                                                                                                                                                                                                                                        | 1                                                                                                                            |
| Electrical data   Input                                                                                                                                                                                                                                                                                               |                                                                                                                              |
|                                                                                                                                                                                                                                                                                                                       |                                                                                                                              |
| Input voltage DC                                                                                                                                                                                                                                                                                                      | 24 V                                                                                                                         |
| Input voltage DC min.                                                                                                                                                                                                                                                                                                 | 18 V                                                                                                                         |
| Input voltage DC max.                                                                                                                                                                                                                                                                                                 | 30 V                                                                                                                         |
| ON input voltage control inputs min.                                                                                                                                                                                                                                                                                  | 10 V                                                                                                                         |
| ON input voltage control inputs max.                                                                                                                                                                                                                                                                                  | 30 V                                                                                                                         |
| ON pulse length control inputs high min.                                                                                                                                                                                                                                                                              | 20 ms                                                                                                                        |
| Total current bridge set max.                                                                                                                                                                                                                                                                                         | 40 A                                                                                                                         |
| Electrical data   Output                                                                                                                                                                                                                                                                                              |                                                                                                                              |
| Switch-on capacity per channel max.                                                                                                                                                                                                                                                                                   | 30 mF                                                                                                                        |
| Switching voltage AC max.                                                                                                                                                                                                                                                                                             | 30 V                                                                                                                         |
| Switching voltage DC max.                                                                                                                                                                                                                                                                                             | 30 V                                                                                                                         |
| Switching current max.                                                                                                                                                                                                                                                                                                | 100 mA                                                                                                                       |
| Installation                                                                                                                                                                                                                                                                                                          |                                                                                                                              |
| Connection cross-section inputs max.                                                                                                                                                                                                                                                                                  | 16 mm <sup>2</sup>                                                                                                           |
| Connection cross-section outputs max.                                                                                                                                                                                                                                                                                 | 4 mm²                                                                                                                        |
| Connection cross-section control inputs / control outputs max.                                                                                                                                                                                                                                                        | 2,5 mm²                                                                                                                      |
| Mechanical data   Mounting data                                                                                                                                                                                                                                                                                       |                                                                                                                              |
|                                                                                                                                                                                                                                                                                                                       |                                                                                                                              |
| Mounting method                                                                                                                                                                                                                                                                                                       | geschnappt  Mauritian will TUGE (EN CO71E)                                                                                   |
| Suitable for mounting type                                                                                                                                                                                                                                                                                            | Mounting rail TH35, (EN 60715)                                                                                               |
| Height Width                                                                                                                                                                                                                                                                                                          | 90 mm 70 mm                                                                                                                  |
| Depth                                                                                                                                                                                                                                                                                                                 | 80 mm                                                                                                                        |
| ·                                                                                                                                                                                                                                                                                                                     |                                                                                                                              |
| Environmental characteristics   Climatic                                                                                                                                                                                                                                                                              |                                                                                                                              |
| Operating temperature min.                                                                                                                                                                                                                                                                                            | 0 °C                                                                                                                         |
| Operating temperature max.                                                                                                                                                                                                                                                                                            | 55 °C                                                                                                                        |
| Storage temperature min.                                                                                                                                                                                                                                                                                              | -40 °C                                                                                                                       |
|                                                                                                                                                                                                                                                                                                                       |                                                                                                                              |
| Storage temperature max.                                                                                                                                                                                                                                                                                              | 80 °C                                                                                                                        |
| Storage temperature max.  Connection type 11                                                                                                                                                                                                                                                                          | 80 °C                                                                                                                        |
|                                                                                                                                                                                                                                                                                                                       | 80 °C  Bridging Contact                                                                                                      |
| Connection type 11                                                                                                                                                                                                                                                                                                    |                                                                                                                              |
| Connection type 11 Family construction form                                                                                                                                                                                                                                                                           | Bridging Contact                                                                                                             |
| Connection type 11 Family construction form Gender                                                                                                                                                                                                                                                                    | Bridging Contact female                                                                                                      |
| Connection type 11 Family construction form Gender Color contact carrier                                                                                                                                                                                                                                              | Bridging Contact female black                                                                                                |
| Connection type 11  Family construction form  Gender  Color contact carrier  No. of poles                                                                                                                                                                                                                             | Bridging Contact female black                                                                                                |
| Connection type 11  Family construction form  Gender  Color contact carrier  No. of poles  PIN 1                                                                                                                                                                                                                      | Bridging Contact female black 1 24 V DC                                                                                      |
| Connection type 11  Family construction form  Gender  Color contact carrier  No. of poles  PIN 1  Family construction form                                                                                                                                                                                            | Bridging Contact female black 1 24 V DC Bridging Contact                                                                     |
| Connection type 11  Family construction form  Gender  Color contact carrier  No. of poles  PIN 1  Family construction form  Gender                                                                                                                                                                                    | Bridging Contact  female  black  1  24 V DC  Bridging Contact  female                                                        |
| Connection type 11  Family construction form  Gender  Color contact carrier  No. of poles  PIN 1  Family construction form  Gender  Color contact carrier                                                                                                                                                             | Bridging Contact  female  black  1  24 V DC  Bridging Contact  female  black                                                 |
| Connection type 11  Family construction form  Gender  Color contact carrier  No. of poles  PIN 1  Family construction form  Gender  Color contact carrier  No. of poles                                                                                                                                               | Bridging Contact  female  black  1  24 V DC  Bridging Contact  female  black  1  0 V                                         |
| Connection type 11  Family construction form  Gender  Color contact carrier  No. of poles  PIN 1  Family construction form  Gender  Color contact carrier  No. of poles  PIN 1  Family construction form                                                                                                              | Bridging Contact  female  black  1  24 V DC  Bridging Contact  female  black  1  0 V  Bridging Contact                       |
| Connection type 11  Family construction form  Gender  Color contact carrier  No. of poles  PIN 1  Family construction form  Gender  Color contact carrier  No. of poles  PIN 1  Family construction form  Gender  Color contact carrier  No. of poles  PIN 1  Family construction form  Gender                        | Bridging Contact  female  black  1  24 V DC  Bridging Contact  female  black  1  0 V  Bridging Contact  female               |
| Connection type 11  Family construction form  Gender  Color contact carrier  No. of poles  PIN 1  Family construction form  Gender  Color contact carrier  No. of poles  PIN 1  Family construction form  Gender  Color contact carrier  No. of poles  PIN 1  Family construction form  Gender  Color contact carrier | Bridging Contact  female  black  1  24 V DC  Bridging Contact  female  black  1  0 V  Bridging Contact  female  black  black |
| Connection type 11  Family construction form  Gender  Color contact carrier  No. of poles  PIN 1  Family construction form  Gender  Color contact carrier  No. of poles  PIN 1  Family construction form  Gender  Color contact carrier  No. of poles  PIN 1  Family construction form  Gender                        | Bridging Contact  female  black  1  24 V DC  Bridging Contact  female  black  1  0 V  Bridging Contact  female               |