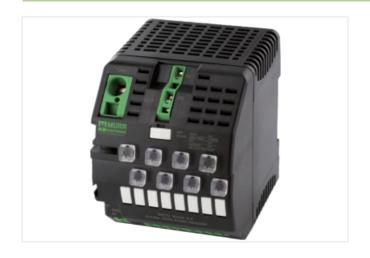

## MICO BASIC 8.6 electronic circuit protection, 8 CHANNELS

IN: 24 V DC OUT: 24 V DC / 6 A

MICO BASIC 8.6 8 channels Current adjustment 6 A

## Illustration

Product may differ from Image

| Commercial data |          |  |
|-----------------|----------|--|
| ECLASS-6.0      | 27371802 |  |
| ECLASS-6.1      | 27371802 |  |
| ECLASS-7.0      | 27371802 |  |
| ECLASS-8.0      | 27371802 |  |
| ECLASS-9.0      | 27371802 |  |
| ECLASS-10.1     | 27371802 |  |