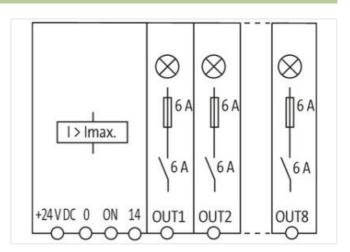

## MICO BASIC 8.6 electronic circuit protection, 8 CHANNELS

IN: 24 V DC OUT: 24 V DC / 6 A

MICO BASIC 8.6 8 channels Current adjustment 6 A

stay connected

| ECLASS-11.1                                                        | 27371802                       |
|--------------------------------------------------------------------|--------------------------------|
| ECLASS-11.1                                                        | 27371802                       |
| ECLASS-12.0<br>ETIM-5.0                                            | EC001440                       |
| customs tariff number                                              | 85363010                       |
| GTIN                                                               | 4048879332453                  |
| Packaging unit                                                     | 1                              |
|                                                                    | '                              |
| Electrical data   Input                                            |                                |
| nput voltage DC                                                    | 24 V                           |
| nput voltage DC min.                                               | 18 V                           |
| nput voltage DC max.                                               | 30 V                           |
| ON input voltage control inputs min.                               | 10 V                           |
| ON input voltage control inputs max.                               | 30 V                           |
| ON pulse length control inputs high min.                           | 20 ms                          |
| Γotal current bridge set max.                                      | 40 A                           |
| Electrical data   Output                                           |                                |
| Switch-on capacity per channel max.                                | 20 mF                          |
| Switching current max.                                             | 20 mA                          |
| Installation                                                       |                                |
| Connection cross-section inputs max.                               | 16 mm <sup>2</sup>             |
| Connection cross-section outputs max.                              | 4 mm <sup>2</sup>              |
| Connection cross-section control inputs /                          |                                |
| control outputs max.                                               | 2,5 mm <sup>2</sup>            |
| Mechanical data   Mounting data                                    |                                |
| Mounting method                                                    | geschnappt                     |
| Suitable for mounting type                                         | Mounting rail TH35, (EN 60715) |
| Height                                                             | 90 mm                          |
| Nidth                                                              | 70 mm                          |
| Depth                                                              | 80 mm                          |
| Environmental characteristics   Climatic                           |                                |
| Operating temperature min.                                         | 0 ℃                            |
| Operating temperature max.                                         | 55 °C                          |
| Storage temperature min.                                           | -40 °C                         |
| Storage temperature max.                                           | 0° 08 °C                       |
| Connection type 7                                                  |                                |
| amily construction form                                            | Bridging Contact               |
| Gender                                                             | female                         |
| Color contact carrier                                              | black                          |
| No. of poles                                                       | 1                              |
| PIN 1                                                              | 24 V DC                        |
| amily construction form                                            | Bridging Contact               |
| Gender                                                             | female                         |
| Color contact carrier                                              | black                          |
| No. of poles                                                       | 1                              |
| PIN 1                                                              | 0 V                            |
| Connection                                                         | Spring clamp terminals FK      |
| Somiootion                                                         | Spring damp terminals in       |
| Family construction form                                           | terminal                       |
|                                                                    |                                |
| Family construction form                                           | terminal                       |
| Family construction form                                           | terminal female                |
| amily construction form  Gender  Color contact carrier             | terminal female green          |
| Family construction form Gender Color contact carrier No. of poles | terminal  female green 1       |

| Gender                   | female                    |
|--------------------------|---------------------------|
| Color contact carrier    | green                     |
| No. of poles             | 1                         |
| PIN 1                    | 0 V                       |
| Connection               | Spring clamp terminals FK |
| Family construction form | terminal                  |
| Gender                   | female                    |
| Color contact carrier    | green                     |
| No. of poles             | 2                         |
| PIN 1                    | On                        |
| PIN 2                    | 14                        |
| Connection               | Spring clamp terminals FK |
| Family construction form | terminal                  |
| Gender                   | female                    |
| Color contact carrier    | green                     |
| No. of poles             | 4                         |
| PIN 1                    | Out 1                     |
| PIN 2                    | Out 2                     |
| PIN 3                    | Out 3                     |
| PIN 4                    | Out 4                     |
| Connection               | Spring clamp terminals FK |
| Family construction form | terminal                  |
| Gender                   | female                    |
| Color contact carrier    | green                     |
| No. of poles             | 4                         |
| PIN 1                    | Out 5                     |
| PIN 2                    | Out 6                     |
| PIN 3                    | Out 7                     |
| PIN 4                    | Out 8                     |