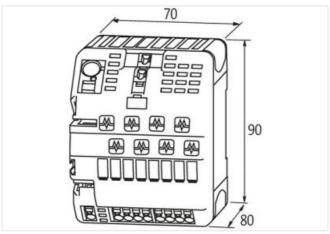

stay connected

| ECLASS-11.1                                                        | 27371802                       |
|--------------------------------------------------------------------|--------------------------------|
| ECLASS-11.1                                                        | 27371802                       |
| ECLASS-12.0<br>ETIM-5.0                                            | EC001440                       |
| customs tariff number                                              | 85363010                       |
| GTIN                                                               | 4048879332453                  |
| Packaging unit                                                     | 1                              |
|                                                                    | '                              |
| Electrical data   Input                                            |                                |
| nput voltage DC                                                    | 24 V                           |
| nput voltage DC min.                                               | 18 V                           |
| nput voltage DC max.                                               | 30 V                           |
| ON input voltage control inputs min.                               | 10 V                           |
| ON input voltage control inputs max.                               | 30 V                           |
| ON pulse length control inputs high min.                           | 20 ms                          |
| Γotal current bridge set max.                                      | 40 A                           |
| Electrical data   Output                                           |                                |
| Switch-on capacity per channel max.                                | 20 mF                          |
| Switching current max.                                             | 20 mA                          |
| Installation                                                       |                                |
| Connection cross-section inputs max.                               | 16 mm <sup>2</sup>             |
| Connection cross-section outputs max.                              | 4 mm <sup>2</sup>              |
| Connection cross-section control inputs /                          |                                |
| control outputs max.                                               | 2,5 mm <sup>2</sup>            |
| Mechanical data   Mounting data                                    |                                |
| Mounting method                                                    | geschnappt                     |
| Suitable for mounting type                                         | Mounting rail TH35, (EN 60715) |
| Height                                                             | 90 mm                          |
| Nidth                                                              | 70 mm                          |
| Depth                                                              | 80 mm                          |
| Environmental characteristics   Climatic                           |                                |
| Operating temperature min.                                         | 0 ℃                            |
| Operating temperature max.                                         | 55 °C                          |
| Storage temperature min.                                           | -40 °C                         |
| Storage temperature max.                                           | 0° 08 °C                       |
| Connection type 7                                                  |                                |
| amily construction form                                            | Bridging Contact               |
| Gender                                                             | female                         |
| Color contact carrier                                              | black                          |
| No. of poles                                                       | 1                              |
| PIN 1                                                              | 24 V DC                        |
| amily construction form                                            | Bridging Contact               |
| Gender                                                             | female                         |
| Color contact carrier                                              | black                          |
| No. of poles                                                       | 1                              |
| PIN 1                                                              | 0 V                            |
| Connection                                                         | Spring clamp terminals FK      |
| Somiootion                                                         | Spring damp terminals in       |
| Family construction form                                           | terminal                       |
|                                                                    |                                |
| Family construction form                                           | terminal                       |
| Family construction form                                           | terminal female                |
| amily construction form  Gender  Color contact carrier             | terminal female green          |
| Family construction form Gender Color contact carrier No. of poles | terminal  female green 1       |