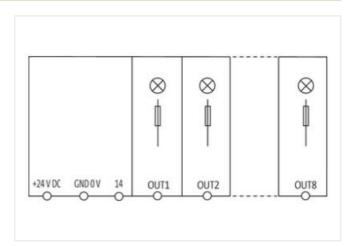

stay connected

| FOLACO 44.4                                                    | 07440404                       |
|----------------------------------------------------------------|--------------------------------|
| ECLASS-11.1                                                    | 27142121                       |
| ECLASS-12.0<br>ETIM-5.0                                        | 27142121<br>EC001440           |
| customs tariff number                                          | 85363030                       |
| GTIN                                                           | 4048879335263                  |
| Packaging unit                                                 | 1                              |
|                                                                | '                              |
| Electrical data   Supply                                       |                                |
| Operating voltage DC                                           | 24 V                           |
| Operating voltage DC min.                                      | 18 V                           |
| Operating voltage DC max.                                      | 30 V                           |
| Operating current max.                                         | 6 A                            |
| Total current max.                                             | 40 A                           |
| Electrical data   Output                                       |                                |
| Switching current max.                                         | 20 mA                          |
| Installation                                                   |                                |
| Connection cross-section inputs max.                           | 16 mm²                         |
| Connection cross-section outputs min.                          | 0,5 mm²                        |
| Connection cross-section outputs max.                          | 4 mm²                          |
| Connection cross-section control inputs / control outputs max. | 2,5 mm <sup>2</sup>            |
| Mechanical data   Mounting data                                |                                |
| Mounting method                                                | geschnappt                     |
| Suitable for mounting type                                     | Mounting rail TH35, (EN 60715) |
| Height                                                         | 90 mm                          |
| Width                                                          | 70 mm                          |
| Depth                                                          | 80 mm                          |
| Environmental characteristics   Climatic                       |                                |
| Operating temperature min.                                     | -25 °C                         |
| Operating temperature max.                                     | 55 °C                          |
| Derating from                                                  | 40 °C                          |
| Connection type 5                                              |                                |
| Connection                                                     | Spring clamp terminals FK      |
| Family construction form                                       | terminal                       |
| Gender                                                         | female                         |
| Color contact carrier                                          | green                          |
| No. of poles                                                   | 1                              |
| PIN 1                                                          | 24 V DC                        |
| Connection                                                     | Spring clamp terminals FK      |
| Family construction form                                       | terminal                       |
| Gender                                                         | female                         |
| Color contact carrier                                          | green                          |
| No. of poles                                                   | 1                              |
| PIN 1                                                          | 0 V                            |
| Connection                                                     | Spring clamp terminals FK      |
| Family construction form                                       | terminal                       |
| Gender                                                         | female                         |
| Color contact carrier                                          | green                          |
| No. of poles                                                   | 2                              |
| PIN 1                                                          | n.c.                           |
| PIN 2                                                          | 14                             |
| Connection                                                     | Spring clamp terminals FK      |
| Family construction form                                       | terminal                       |
|                                                                |                                |

| Gender                   | female                    |
|--------------------------|---------------------------|
| Color contact carrier    | green                     |
| No. of poles             | 4                         |
| PIN 1                    | Out 1                     |
| PIN 2                    | Out 2                     |
| PIN 3                    | Out 3                     |
| PIN 4                    | Out 4                     |
| Connection               | Spring clamp terminals FK |
| Family construction form | terminal                  |
| Gender                   | female                    |
| Color contact carrier    | green                     |
| No. of poles             | 4                         |
| PIN 1                    | Out 5                     |
| PIN 2                    | Out 6                     |
| PIN 3                    | Out 7                     |
| PIN 4                    | Out 8                     |