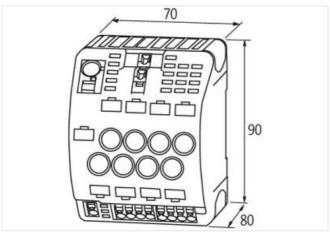

| ECLASS-11.1                              | 27142121                           |
|------------------------------------------|------------------------------------|
| ECLASS-12.0                              | 27142121                           |
| ETIM-5.0                                 | EC001440                           |
| customs tariff number                    | 85363030                           |
| GTIN                                     | 4048879335270                      |
| Packaging unit                           | 1                                  |
|                                          |                                    |
| Electrical data   Supply                 |                                    |
| Operating voltage AC max.                | 250 V                              |
| Operating voltage DC max.                | 250 V                              |
| Operating current max.                   | 6 A                                |
| Total current max.                       | 40 A                               |
| Installation                             |                                    |
| Connection cross-section inputs max.     | 16 mm <sup>2</sup>                 |
| Connection cross-section outputs min.    | 0,5 mm <sup>2</sup>                |
| Connection cross-section outputs max.    | 4 mm <sup>2</sup>                  |
| Mechanical data   Mounting data          |                                    |
| Mounting method                          | geschnappt                         |
| Suitable for mounting type               | Mounting rail TH35, (EN 60715)     |
| Height                                   | 90 mm                              |
| Width                                    | 70 mm                              |
| Depth                                    | 80 mm                              |
| Environmental characteristics   Climatic |                                    |
| Operating temperature min.               | -25 °C                             |
| Operating temperature max.               | 55 °C                              |
| Derating from                            | 40 °C                              |
| Connection type 3                        |                                    |
| Connection                               | Caving clama terminals FIV         |
|                                          | Spring clamp terminals FK terminal |
| Family construction form  Gender         | female                             |
| Color contact carrier                    |                                    |
| No. of poles                             | green 1                            |
| PIN 1                                    | In                                 |
| Connection                               | Spring clamp terminals FK          |
| Family construction form                 | terminal                           |
| Gender                                   | female                             |
| Color contact carrier                    | green                              |
| No. of poles                             | 4                                  |
| PIN 1                                    | Out 1                              |
| PIN 2                                    | Out 2                              |
| PIN 3                                    | Out 3                              |
| PIN 4                                    | Out 4                              |
| Connection                               | Spring clamp terminals FK          |
| Family construction form                 | terminal                           |
| Gender                                   | female                             |
| Color contact carrier                    | green                              |
| No. of poles                             | 4                                  |
| PIN 1                                    | Out 5                              |
| PIN 2                                    | Out 6                              |
| PIN 3                                    | Out 7                              |
|                                          |                                    |
| PIN 4                                    | Out 8                              |