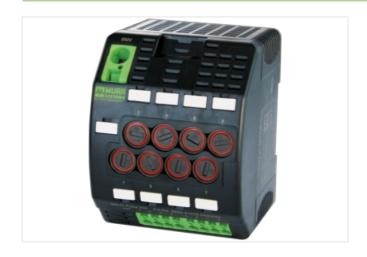

## MICO FUSE 250 FUSE HOLDER 5X20MM 8 CHANNELS

IN: 250V AC/DC OUT: 250V AC/DC / 6A AC/DC

MICO FUSE 250 8 channels

Total current: max. 40 A

## Illustration

Product may differ from Image

| 27371802 |                                              |
|----------|----------------------------------------------|
| 27142107 |                                              |
| 27142121 |                                              |
| 27142121 |                                              |
| 27142121 |                                              |
| 27142121 |                                              |
|          | 27142107<br>27142121<br>27142121<br>27142121 |