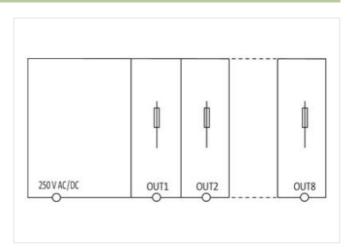

## MICO FUSE 250 FUSE HOLDER 5X20MM 8 CHANNELS

IN: 250V AC/DC OUT: 250V AC/DC / 6A AC/DC

MICO FUSE 250 8 channels

Total current: max. 40 A

| ECLASS-11.1                              | 27142121                           |
|------------------------------------------|------------------------------------|
| ECLASS-12.0                              | 27142121                           |
| ETIM-5.0                                 | EC001440                           |
| customs tariff number                    | 85363030                           |
| GTIN                                     | 4048879335270                      |
| Packaging unit                           | 1                                  |
|                                          |                                    |
| Electrical data   Supply                 |                                    |
| Operating voltage AC max.                | 250 V                              |
| Operating voltage DC max.                | 250 V                              |
| Operating current max.                   | 6 A                                |
| Total current max.                       | 40 A                               |
| Installation                             |                                    |
| Connection cross-section inputs max.     | 16 mm <sup>2</sup>                 |
| Connection cross-section outputs min.    | 0,5 mm <sup>2</sup>                |
| Connection cross-section outputs max.    | 4 mm <sup>2</sup>                  |
| Mechanical data   Mounting data          |                                    |
| Mounting method                          | geschnappt                         |
| Suitable for mounting type               | Mounting rail TH35, (EN 60715)     |
| Height                                   | 90 mm                              |
| Width                                    | 70 mm                              |
| Depth                                    | 80 mm                              |
| Environmental characteristics   Climatic |                                    |
| Operating temperature min.               | -25 °C                             |
| Operating temperature max.               | 55 °C                              |
| Derating from                            | 40 °C                              |
| Connection type 3                        |                                    |
| Connection                               | Caving clama terminals FIV         |
|                                          | Spring clamp terminals FK terminal |
| Family construction form  Gender         | female                             |
| Color contact carrier                    |                                    |
| No. of poles                             | green 1                            |
| PIN 1                                    | In                                 |
| Connection                               | Spring clamp terminals FK          |
| Family construction form                 | terminal                           |
| Gender                                   | female                             |
| Color contact carrier                    | green                              |
| No. of poles                             | 4                                  |
| PIN 1                                    | Out 1                              |
| PIN 2                                    | Out 2                              |
| PIN 3                                    | Out 3                              |
| PIN 4                                    | Out 4                              |
| Connection                               | Spring clamp terminals FK          |
| Family construction form                 | terminal                           |
| Gender                                   | female                             |
| Color contact carrier                    | green                              |
| No. of poles                             | 4                                  |
| PIN 1                                    | Out 5                              |
| PIN 2                                    | Out 6                              |
| PIN 3                                    | Out 7                              |
|                                          |                                    |
| PIN 4                                    | Out 8                              |