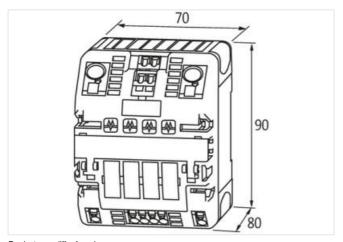

stay connected

| ECLASS-11.1                               | 27371802                       |
|-------------------------------------------|--------------------------------|
| ECLASS-12.0                               | 27371802                       |
| ETIM-5.0                                  | EC001440                       |
| customs tariff number                     | 85363010                       |
| GTIN                                      | 4048879328944                  |
| Packaging unit                            | 1                              |
| Electrical data   Input                   |                                |
|                                           |                                |
| Input voltage DC                          | 24 V                           |
| Input voltage DC min.                     | 18 V                           |
| Input voltage DC max.                     | 30 V                           |
| ON input voltage control inputs min.      | 10 V                           |
| ON input voltage control inputs max.      | 30 V                           |
| ON pulse length control inputs high min.  | 20 ms                          |
| Total current bridge set max.             | 40 A                           |
| Electrical data   Output                  |                                |
| Switch-on capacity per channel max.       | 20 mF                          |
| Switching current max.                    | 20 mA                          |
| Installation                              |                                |
| Connection cross-section inputs max.      | 16 mm <sup>2</sup>             |
| Connection cross-section outputs max.     | 1.5 mm²                        |
| Connection cross-section control inputs / |                                |
| control outputs max.                      | 2,5 mm <sup>2</sup>            |
| Mechanical data   Mounting data           |                                |
| Mounting method                           | geschnappt                     |
| Suitable for mounting type                | Mounting rail TH35, (EN 60715) |
| Height                                    | 90 mm                          |
| Width                                     | 70 mm                          |
| Depth                                     | 80 mm                          |
| Environmental characteristics   Climatic  |                                |
| Operating temperature min.                | 0 °C                           |
| Operating temperature max.                | 55 °C                          |
| Storage temperature min.                  | -40 °C                         |
| Storage temperature max.                  | 80 °C                          |
| Connection type 10                        |                                |
| Family construction form                  | Bridging Contact               |
| Gender                                    | female                         |
| Color contact carrier                     | black                          |
| No. of poles                              | 1                              |
| PIN 1                                     | 24 V DC                        |
| Family construction form                  | Bridging Contact               |
| Gender                                    | female                         |
| Color contact carrier                     | black                          |
| No. of poles                              | 1                              |
| PIN 1                                     | 0 V                            |
| Family construction form                  | Bridging Contact               |
| Gender                                    | female                         |
| Color contact carrier                     | black                          |
| No. of poles                              | 2                              |
| PIN 1                                     | On                             |
| PIN 2                                     | Off                            |
| Connection                                | Spring clamp terminals FK      |
| Family construction form                  | terminal                       |
| Lanniy GuranaGiruciiyi iyilli             | torrima                        |