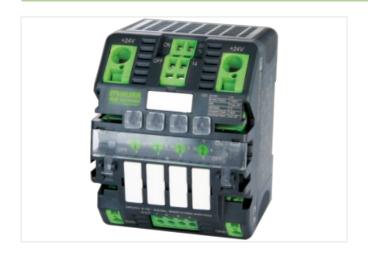

## MICO+ 4.10 electronic circuit protection, 4 CHANNELS

IN: 24 V DC OUT: 24 V DC / 4-6-8-10 A

MICO+ 4.10 4 channels Current adjustment 4, 6, 8, 10 A

## Illustration

Product may differ from Image

| Commercial data |          |  |
|-----------------|----------|--|
| ECLASS-6.0      | 27371802 |  |
| ECLASS-6.1      | 27371802 |  |
| ECLASS-7.0      | 27371802 |  |
| ECLASS-8.0      | 27371802 |  |
| ECLASS-9.0      | 27371802 |  |
| ECLASS-10.1     | 27371802 |  |
| -               |          |  |