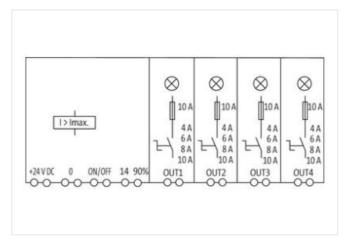

## MICO+ 4.10 electronic circuit protection, 4 CHANNELS

IN: 24 V DC OUT: 24 V DC / 4-6-8-10 A

MICO+ 4.10 4 channels Current adjustment 4, 6, 8, 10 A

stay connected

| ECLASS-11.1                               | 27371802                       |
|-------------------------------------------|--------------------------------|
| ECLASS-12.0                               | 27371802                       |
| ETIM-5.0                                  | EC001440                       |
| customs tariff number                     | 85363010                       |
| GTIN                                      | 4048879328944                  |
| Packaging unit                            | 1                              |
| Electrical data   Input                   |                                |
|                                           |                                |
| Input voltage DC                          | 24 V                           |
| Input voltage DC min.                     | 18 V                           |
| Input voltage DC max.                     | 30 V                           |
| ON input voltage control inputs min.      | 10 V                           |
| ON input voltage control inputs max.      | 30 V                           |
| ON pulse length control inputs high min.  | 20 ms                          |
| Total current bridge set max.             | 40 A                           |
| Electrical data   Output                  |                                |
| Switch-on capacity per channel max.       | 20 mF                          |
| Switching current max.                    | 20 mA                          |
| Installation                              |                                |
| Connection cross-section inputs max.      | 16 mm <sup>2</sup>             |
| Connection cross-section outputs max.     | 1.5 mm²                        |
| Connection cross-section control inputs / |                                |
| control outputs max.                      | 2,5 mm <sup>2</sup>            |
| Mechanical data   Mounting data           |                                |
| Mounting method                           | geschnappt                     |
| Suitable for mounting type                | Mounting rail TH35, (EN 60715) |
| Height                                    | 90 mm                          |
| Width                                     | 70 mm                          |
| Depth                                     | 80 mm                          |
| Environmental characteristics   Climatic  |                                |
| Operating temperature min.                | 0 °C                           |
| Operating temperature max.                | 55 °C                          |
| Storage temperature min.                  | -40 °C                         |
| Storage temperature max.                  | 80 °C                          |
| Connection type 10                        |                                |
| Family construction form                  | Bridging Contact               |
| Gender                                    | female                         |
| Color contact carrier                     | black                          |
| No. of poles                              | 1                              |
| PIN 1                                     | 24 V DC                        |
| Family construction form                  | Bridging Contact               |
| Gender                                    | female                         |
| Color contact carrier                     | black                          |
| No. of poles                              | 1                              |
| PIN 1                                     | 0 V                            |
| Family construction form                  | Bridging Contact               |
| Gender                                    | female                         |
| Color contact carrier                     | black                          |
| No. of poles                              | 2                              |
| PIN 1                                     | On                             |
| PIN 2                                     | Off                            |
| Connection                                | Spring clamp terminals FK      |
| Family construction form                  | terminal                       |
| Lanniy GuranaGiruciiyi iyilli             | torrima                        |

| Gender                                                                                                | female                                                               |
|-------------------------------------------------------------------------------------------------------|----------------------------------------------------------------------|
| Color contact carrier                                                                                 |                                                                      |
| No. of poles                                                                                          | green 1                                                              |
| PIN 1                                                                                                 | 24 V DC                                                              |
| Connection                                                                                            | Spring clamp terminals FK                                            |
| Family construction form                                                                              | terminal                                                             |
| Gender                                                                                                | female                                                               |
| Color contact carrier                                                                                 |                                                                      |
| No. of poles                                                                                          | green 1                                                              |
| PIN 1                                                                                                 | 0 V                                                                  |
| Connection                                                                                            | Spring clamp terminals FK                                            |
| Family construction form                                                                              | terminal                                                             |
| Gender                                                                                                | female                                                               |
| Color contact carrier                                                                                 |                                                                      |
| No. of poles                                                                                          | green 2                                                              |
| PIN 1                                                                                                 |                                                                      |
| PIN 2                                                                                                 | Out 1 Out 1                                                          |
| Connection                                                                                            | Spring clamp terminals FK                                            |
| Family construction form                                                                              | terminal                                                             |
| Gender                                                                                                |                                                                      |
| Color contact carrier                                                                                 | female                                                               |
|                                                                                                       | green 2                                                              |
| No. of poles PIN 1                                                                                    |                                                                      |
|                                                                                                       | Out 2                                                                |
| PIN 2                                                                                                 | Out 2                                                                |
| Connection                                                                                            | Spring clamp terminals FK terminal                                   |
| Family construction form Gender                                                                       |                                                                      |
|                                                                                                       | female                                                               |
| Color contact carrier                                                                                 | green                                                                |
| No. of poles                                                                                          | 2                                                                    |
| PIN 1                                                                                                 | Out 3                                                                |
| PIN 2                                                                                                 | Out 3                                                                |
| Connection                                                                                            | Spring clamp terminals FK                                            |
| Family construction form                                                                              | terminal                                                             |
| Gender                                                                                                | female                                                               |
| Color contact carrier                                                                                 | green                                                                |
|                                                                                                       |                                                                      |
| No. of poles                                                                                          | 2                                                                    |
| PIN 1                                                                                                 | Out 4                                                                |
| PIN 1<br>PIN 2                                                                                        | Out 4 Out 4                                                          |
| PIN 1 PIN 2 Connection                                                                                | Out 4 Out 4 Spring clamp terminals FK                                |
| PIN 1 PIN 2 Connection Family construction form                                                       | Out 4 Out 4 Spring clamp terminals FK terminal                       |
| PIN 1 PIN 2 Connection Family construction form Gender                                                | Out 4 Out 4 Spring clamp terminals FK terminal female                |
| PIN 1 PIN 2 Connection Family construction form Gender Color contact carrier                          | Out 4 Out 4 Spring clamp terminals FK terminal female green          |
| PIN 1 PIN 2 Connection Family construction form Gender Color contact carrier No. of poles             | Out 4 Out 4 Spring clamp terminals FK terminal female green 4        |
| PIN 1 PIN 2 Connection Family construction form Gender Color contact carrier No. of poles PIN 1       | Out 4 Out 4 Spring clamp terminals FK terminal female green 4 On     |
| PIN 1 PIN 2 Connection Family construction form Gender Color contact carrier No. of poles PIN 1 PIN 2 | Out 4 Out 4 Spring clamp terminals FK terminal female green 4 On Off |
| PIN 1 PIN 2 Connection Family construction form Gender Color contact carrier No. of poles PIN 1       | Out 4 Out 4 Spring clamp terminals FK terminal female green 4 On     |