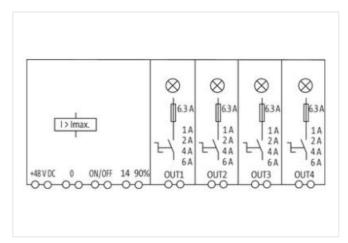

## MICO+ 48V DC 4.6 electronic circuit protection, 4-CHANNELS

IN: 48 V DC OUT: 48 V DC / 1-2-4-6 A

MICO+ 48 V DC 4.6 4 channels Current adjustment 1, 2, 4, 6 A

stay connected

| ECLASS-11.1                                                    | 27371802                       |
|----------------------------------------------------------------|--------------------------------|
| ECLASS-11.1                                                    | 27371802                       |
| ETIM-5.0                                                       | EC001440                       |
| customs tariff number                                          | 85363010                       |
| GTIN                                                           | 4048879405294                  |
| Packaging unit                                                 | 1                              |
| Electrical data   Input                                        |                                |
|                                                                | 40.17                          |
| Input voltage DC                                               | 48 V                           |
| Input voltage DC min.                                          | 36 V                           |
| Input voltage DC max.  ON input voltage control inputs min.    | 60 V<br>20 V                   |
| ON input voltage control inputs min.                           | 60 V                           |
| ON pulse length control inputs high min.                       | 20 ms                          |
| Total current bridge set max.                                  | 40 A                           |
|                                                                | 40 A                           |
| Electrical data   Output                                       |                                |
| Switch-on capacity per channel max.                            | 5 mF                           |
| Switching current max.                                         | 20 mA                          |
| Installation                                                   |                                |
| Connection cross-section inputs max.                           | 16 mm <sup>2</sup>             |
| Connection cross-section outputs max.                          | 1,5 mm²                        |
| Connection cross-section control inputs / control outputs max. | 2,5 mm <sup>2</sup>            |
| Mechanical data   Mounting data                                |                                |
| Mounting method                                                | geschnappt                     |
| Suitable for mounting type                                     | Mounting rail TH35, (EN 60715) |
| Height                                                         | 90 mm                          |
| Width                                                          | 70 mm                          |
| Depth                                                          | 80 mm                          |
| Environmental characteristics   Climatic                       |                                |
| Operating temperature min.                                     | 0 °C                           |
| Operating temperature max.                                     | 55 °C                          |
| Storage temperature min.                                       | -40 °C                         |
| Storage temperature max.                                       | 80 °C                          |
| Connection type 10                                             |                                |
| Family construction form                                       | Bridging Contact               |
| Gender                                                         | female                         |
| Color contact carrier                                          | black                          |
| No. of poles                                                   | 1                              |
| PIN 1                                                          | 48 V DC                        |
| Family construction form                                       | Bridging Contact               |
| Gender                                                         | female                         |
| Color contact carrier                                          | black                          |
| No. of poles                                                   | 1                              |
| PIN 1                                                          | 0 V                            |
| Family construction form                                       | Bridging Contact               |
| Gender                                                         | female                         |
| Color contact carrier                                          | black                          |
| No. of poles                                                   | 2                              |
| PIN 1                                                          | On                             |
| PIN 2                                                          | Off                            |
| Connection                                                     | Spring clamp terminals FK      |
| Family construction form                                       | terminal                       |
|                                                                |                                |

| Gender                   | female                    |
|--------------------------|---------------------------|
| Color contact carrier    | green                     |
| No. of poles             | 1                         |
| PIN 1                    | 48 V DC                   |
| Connection               | Spring clamp terminals FK |
| Family construction form | terminal                  |
| Gender                   | female                    |
| Color contact carrier    | green                     |
| No. of poles             | 1                         |
| PIN 1                    | 0 V                       |
| Connection               | Spring clamp terminals FK |
| Family construction form | terminal                  |
| Gender                   | female                    |
| Color contact carrier    | green                     |
| No. of poles             | 2                         |
| PIN 1                    | Out 1                     |
| PIN 2                    | Out 1                     |
| Connection               | Spring clamp terminals FK |
| Family construction form | terminal                  |
| Gender                   | female                    |
| Color contact carrier    | green                     |
| No. of poles             | 2                         |
| PIN 1                    | Out 2                     |
| PIN 2                    | Out 2                     |
| Connection               | Spring clamp terminals FK |
| Family construction form | terminal                  |
| Gender                   | female                    |
| Color contact carrier    | green                     |
| No. of poles             | 2                         |
| PIN 1                    | Out 3                     |
| PIN 2                    | Out 3                     |
| Connection               | Spring clamp terminals FK |
| Family construction form | terminal                  |
| Gender                   | female                    |
| Color contact carrier    | green                     |
| No. of poles             | 2                         |
| PIN 1                    | Out 4                     |
| PIN 2                    | Out 4                     |
| Connection               | Spring clamp terminals FK |
| Family construction form | terminal                  |
| Gender                   | female                    |
| Color contact carrier    | green                     |
| No. of poles             | 4                         |
| PIN 1                    | On                        |
| PIN 2                    | Off                       |
| PIN 3                    | 0.9                       |
| PIN 4                    | 14                        |