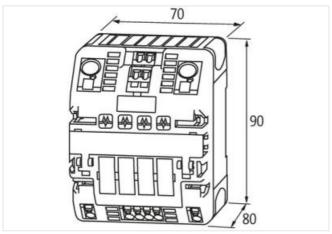

stay connected

| ECLASS-11.1                                                    | 27371802                       |
|----------------------------------------------------------------|--------------------------------|
| ECLASS-11.1                                                    | 27371802                       |
| ETIM-5.0                                                       | EC001440                       |
| customs tariff number                                          | 85363010                       |
| GTIN                                                           | 4048879405294                  |
| Packaging unit                                                 | 1                              |
| Electrical data   Input                                        |                                |
|                                                                | 40.17                          |
| Input voltage DC                                               | 48 V                           |
| Input voltage DC min.                                          | 36 V                           |
| Input voltage DC max.  ON input voltage control inputs min.    | 60 V<br>20 V                   |
| ON input voltage control inputs min.                           | 60 V                           |
| ON pulse length control inputs high min.                       | 20 ms                          |
| Total current bridge set max.                                  | 40 A                           |
|                                                                | 40 A                           |
| Electrical data   Output                                       |                                |
| Switch-on capacity per channel max.                            | 5 mF                           |
| Switching current max.                                         | 20 mA                          |
| Installation                                                   |                                |
| Connection cross-section inputs max.                           | 16 mm <sup>2</sup>             |
| Connection cross-section outputs max.                          | 1,5 mm²                        |
| Connection cross-section control inputs / control outputs max. | 2,5 mm <sup>2</sup>            |
| Mechanical data   Mounting data                                |                                |
| Mounting method                                                | geschnappt                     |
| Suitable for mounting type                                     | Mounting rail TH35, (EN 60715) |
| Height                                                         | 90 mm                          |
| Width                                                          | 70 mm                          |
| Depth                                                          | 80 mm                          |
| Environmental characteristics   Climatic                       |                                |
| Operating temperature min.                                     | 0 °C                           |
| Operating temperature max.                                     | 55 °C                          |
| Storage temperature min.                                       | -40 °C                         |
| Storage temperature max.                                       | 80 °C                          |
| Connection type 10                                             |                                |
| Family construction form                                       | Bridging Contact               |
| Gender                                                         | female                         |
| Color contact carrier                                          | black                          |
| No. of poles                                                   | 1                              |
| PIN 1                                                          | 48 V DC                        |
| Family construction form                                       | Bridging Contact               |
| Gender                                                         | female                         |
| Color contact carrier                                          | black                          |
| No. of poles                                                   | 1                              |
| PIN 1                                                          | 0 V                            |
| Family construction form                                       | Bridging Contact               |
| Gender                                                         | female                         |
| Color contact carrier                                          | black                          |
| No. of poles                                                   | 2                              |
| PIN 1                                                          | On                             |
| PIN 2                                                          | Off                            |
| Connection                                                     | Spring clamp terminals FK      |
| Family construction form                                       | terminal                       |
|                                                                |                                |