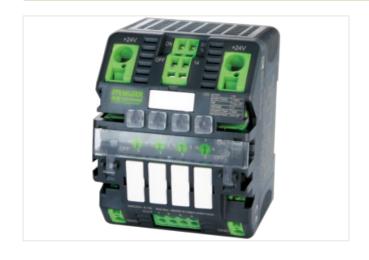

## MICO+ 48V DC 4.6 electronic circuit protection, 4-CHANNELS

IN: 48 V DC OUT: 48 V DC / 1-2-4-6 A

MICO+ 48 V DC 4.6 4 channels Current adjustment 1, 2, 4, 6 A

## Illustration

Product may differ from Image

| Commercial data |          |  |
|-----------------|----------|--|
| ECLASS-6.0      | 27141901 |  |
| ECLASS-6.1      | 27371802 |  |
| ECLASS-7.0      | 27371802 |  |
| ECLASS-8.0      | 27371802 |  |
| ECLASS-9.0      | 27371802 |  |
| ECLASS-10.1     | 27371802 |  |