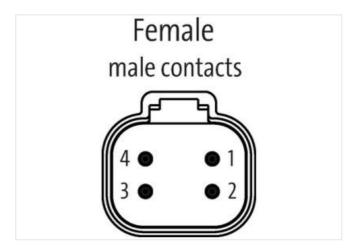

## Data Panel - xtremeDB IO Modul SAE J1939, , 8IN / 8OUT

IN: 8DI/4AI(I-U)/2Frequency-Counter-Encoder - OUT: 8DO / 8PWM / 8PWM(i)

Robust, fully potted bus module with 8 DT signal ports For use in extreme environments, special vehicles and mobile machines Connection cables are in the online shop under "Connection Technology".