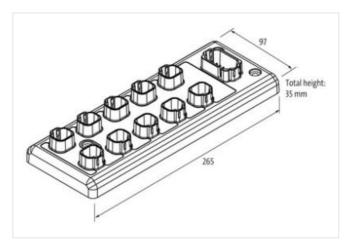

## Data Panel - xtremeDB IO Modul SAE J1939, , 8IN / 8OUT

IN: 8DI/4AI(I-U)/2Frequency-Counter-Encoder - OUT: 8DO / 8PWM / 8PWM(i)

Robust, fully potted bus module with 8 DT signal ports For use in extreme environments, special vehicles and mobile machines Connection cables are in the online shop under "Connection Technology".