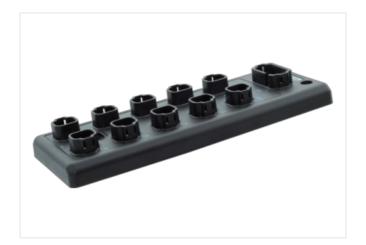

## Data Panel - xtremeDB IO Modul SAE J1939, , 8IN / 8OUT

IN: 8DI/4AI(I-U)/2Frequency-Counter-Encoder - OUT: 8DO / 8PWM / 8PWM(i)

Robust, fully potted bus module with 8 DT signal ports For use in extreme environments, special vehicles and mobile machines Connection cables are in the online shop under "Connection Technology".

## Illustration

Product may differ from Image

| Commercial data       |             |  |
|-----------------------|-------------|--|
| ECLASS-6.1            | 27242602    |  |
| ECLASS-7.0            | 27242602    |  |
| ECLASS-8.0            | 27242602    |  |
| ECLASS-9.0            | 27242602    |  |
| ECLASS-10.1           | 27242602    |  |
| ECLASS-11.1           | 27242602    |  |
| ECLASS-12.0           | 27242602    |  |
| customs tariff number | 85389099    |  |
| GTIN                  | 89336773185 |  |
| Packaging unit        | 1           |  |