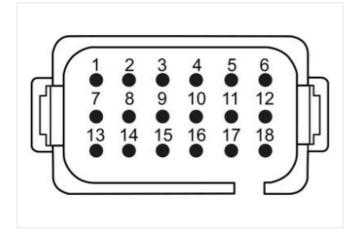

## Data Panel - xtremeDB IO Modul SAE J1939, , 8IN / 8OUT

IN: 8DI/4AI(I-U)/2Frequency-Counter-Encoder - OUT: 8DO / 8PWM / 8PWM(i)

Robust, fully potted bus module with 8 DT signal ports For use in extreme environments, special vehicles and mobile machines Connection cables are in the online shop under "Connection Technology".