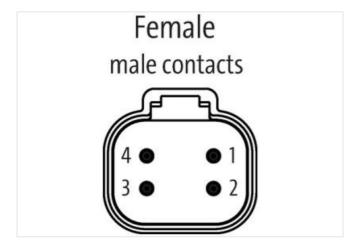

## Data Panel - xtremeDB IN Module SAE J1939, 16 IN parameterizable

16DI/8AI(I-U)/2Frequency-Counter-Encoder/8DI-NPN/PNP

Robust, fully potted bus module with 8 DT signal ports For use in extreme environments, special vehicles and mobile machines Connection cables are in the online shop under "Connection Technology".