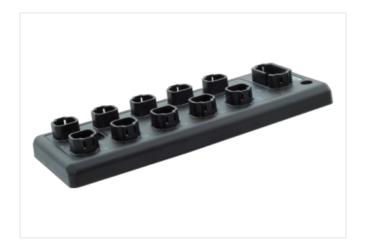

## Data Panel - xtremeDB IN Module SAE J1939, 16 IN parameterizable

16DI/8AI(I-U)/2Frequency-Counter-Encoder/8DI-NPN/PNP

Robust, fully potted bus module with 8 DT signal ports For use in extreme environments, special vehicles and mobile machines Connection cables are in the online shop under "Connection Technology".