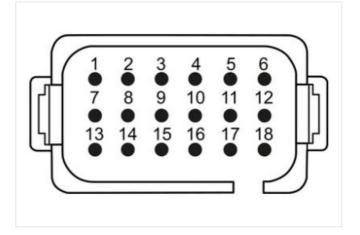

## Data Panel - xtremeDB IN Module SAE J1939, 16 IN parameterizable

16DI/8AI(I-U)/2Frequency-Counter-Encoder/8DI-NPN/PNP

Robust, fully potted bus module with 8 DT signal ports For use in extreme environments, special vehicles and mobile machines Connection cables are in the online shop under "Connection Technology".