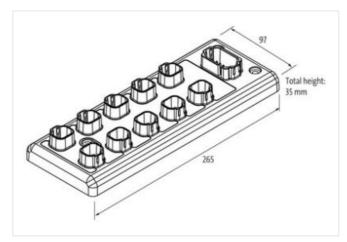

## Data Panel - xtremeDB IN Module SAE J1939, 16 IN parameterizable

16DI/8AI(I-U)/2Frequency-Counter-Encoder/8DI-NPN/PNP

Robust, fully potted bus module with 8 DT signal ports For use in extreme environments, special vehicles and mobile machines Connection cables are in the online shop under "Connection Technology".